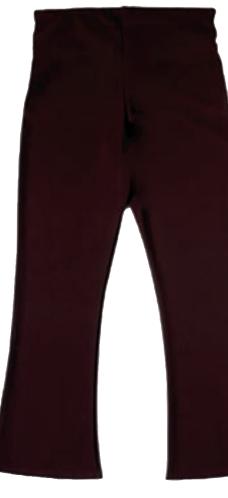

#### SIZE

2/3, 3/4, 4/5, 5/6, 6/7, 7/8, 8/9, 9/10 (YEARS)

8/9, 9/10 (YEARS)

| GB3039<br>2 Pocket Lycra<br>Trouser<br>• Two front pockets<br>• Decorative heart detail on waist<br>• Half elastic waist |  |  |  |  |  |
|--------------------------------------------------------------------------------------------------------------------------|--|--|--|--|--|
| CONTENT                                                                                                                  |  |  |  |  |  |
| 63% 32% 5% DOLYESTER VISCOSE                                                                                             |  |  |  |  |  |
|                                                                                                                          |  |  |  |  |  |
| COLOURS                                                                                                                  |  |  |  |  |  |
| Grey Navy Black Brown                                                                                                    |  |  |  |  |  |
| SIZE                                                                                                                     |  |  |  |  |  |
| 2/3, 3/4, 4/5, 5/6, 7/8 (YEARS)                                                                                          |  |  |  |  |  |
| 8/9, 9/10, 11/12, 13 (YEARS)                                                                                             |  |  |  |  |  |
| <b>15/16</b> (YEARS)                                                                                                     |  |  |  |  |  |
| ON SOLD IN HANGER MULTIPLES ALSO SINGLES                                                                                 |  |  |  |  |  |