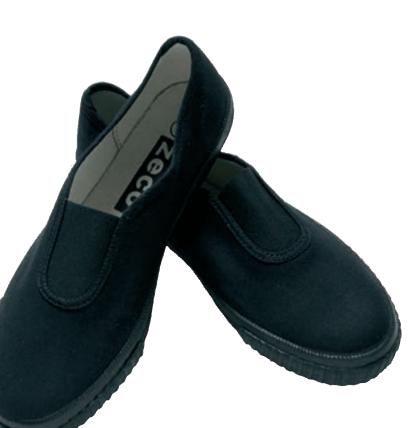

# Sportswear & sports accessories

sportswear { sports accessories

38/40 (WAIST) 42/44 (WAIST)

• 6 PIECES IN A BAG - BLOCK COLOUR / BLOCK SIZE PURPLE, EMERALD, SKY, YELLOW, GREY, BROWN, PINK, OLIVE, HOSPITAL BLUE & STONE MADE TO ORDER