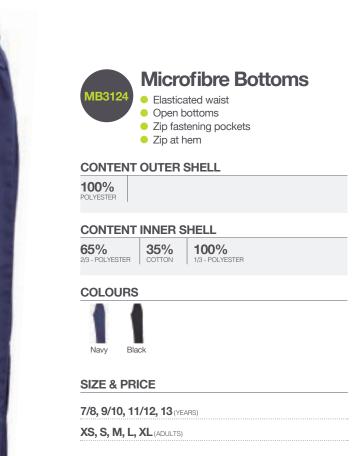

GSM |

#### **COLOURS**



## SIZE & PRICE

| 20, 22, 24, 26, 28, 30, 32, 34                                                           |
|------------------------------------------------------------------------------------------|
| XXS, XS                                                                                  |
| S, M (ADULTS)                                                                            |
| L, XL (ADULTS)                                                                           |
| XXL (ADULTS) BLACK & NAVY ONLY                                                           |
| SIZE XXL IS ONLY AVAILABLE IN BLACK & NAVY     BROWN NOT AVAILABLE IN SIZES 20 & S - XXL |

- FOREST GREEN & PURPLE ARE ONLY AVAILABLE IN SIZES 20 XS
- LT MAROON IS ONLY AVAILABLE IN SIZES 24 XS



# knitwear, sweatshirts & fleeces



EMBROIDERY SERVICE

# 22, 24, 26, 28, 30, 32, 34 (CHEST) XS, S, M, L, XL (ADULTS)

PER ALSO AVAILABLE IN SINGLES

| AGES         3/4         4/5         5/6         7/8         9/10         11/12         13 |       |     |     |     |     |      |       |    |
|--------------------------------------------------------------------------------------------|-------|-----|-----|-----|-----|------|-------|----|
|                                                                                            | AGES  | 3/4 | 4/5 | 5/6 | 7/8 | 9/10 | 11/12 | 13 |
| SIZES ZZ Z4 Z0 Z8 30 32 34                                                                 | SIZES | 22  | 24  | 26  | 28  | 30   | 32    | 34 |



# trousers & shorts







H





| BS3078