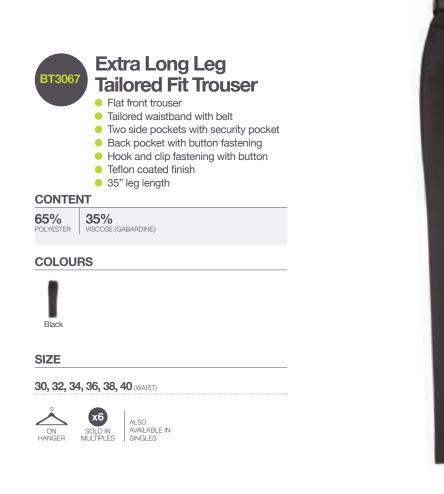

| WAIST<br>(CHART)                                                                                                                                            | INSIDE<br>LEG                                                                                                                                                                                               |
|-------------------------------------------------------------------------------------------------------------------------------------------------------------|-------------------------------------------------------------------------------------------------------------------------------------------------------------------------------------------------------------|
| 30                                                                                                                                                          | 29                                                                                                                                                                                                          |
| 32                                                                                                                                                          | 29                                                                                                                                                                                                          |
| 36                                                                                                                                                          | 29                                                                                                                                                                                                          |
| 38                                                                                                                                                          | 29                                                                                                                                                                                                          |
| 40<br>42                                                                                                                                                    | 29<br>29                                                                                                                                                                                                    |
|                                                                                                                                                             |                                                                                                                                                                                                             |
| <ul> <li>Two side</li> <li>Back pool</li> </ul>                                                                                                             | 29" Leg<br>Tailored<br>Fit Trouser<br>trouser<br>vaistband with belt<br>pockets with security pocket<br>eket with button fastening<br>d clip fastening with button                                          |
| <ul> <li>Flat front</li> <li>Tailored v</li> <li>Two side</li> <li>Back pool</li> <li>Hook and</li> <li>Teflon co.</li> </ul>                               | Tailored<br>Fit Trouser<br>vaistband with belt<br>pockets with security pocket<br>ket with button fastening<br>d clip fastening with button<br>ated finish                                                  |
| <ul> <li>Flat front</li> <li>Tailored v</li> <li>Two side</li> <li>Back pool</li> <li>Hook and</li> <li>Teflon co.</li> <li>CONTENT</li> <li>65%</li> </ul> | Tailored<br>Fit Trouser<br>vaistband with belt<br>pockets with security pocket<br>ket with button fastening<br>d clip fastening with button<br>ated finish                                                  |
| <ul> <li>Flat front</li> <li>Tailored v</li> <li>Two side</li> <li>Back pool</li> <li>Hook and</li> <li>Teflon co.</li> <li>CONTENT</li> <li>65%</li> </ul> | Tailored<br>Fit Trouser<br>vaistband with belt<br>pockets with security pocket<br>ket with button fastening<br>d clip fastening with button<br>ated finish<br>35%<br>MISCOSE (GABARDINE)                    |
| Flat front     Tailored v     Two side     Back poo     Hook and     Teflon co CONTENT 65% POLYESTER COLOURS                                                | Tailored<br>Fit Trouser<br>vaistband with belt<br>pockets with security pocket<br>ket with button fastening<br>d clip fastening with button<br>ated finish<br>35%<br>MISCOSE (GABARDINE)                    |
| Flat front     Tailored v     Two side     Back poo     Hook and     Teflon co CONTENT 65% POLYESTER COLOURS                                                | Tailored<br>Fit Trouser<br>vaistband with belt<br>pockets with security pocket<br>exter with button fastening<br>d clip fastening with button<br>ated finish<br>35%<br>rscose (GABARDINE)                   |
| Flat front     Tailored v     Two side     Back pool     Hook and     Teflon co.     CONTENT 65%     POLVESTER      COLOURS     Grey N SIZE                 | Tailored<br>Fit Trouser<br>vaistband with belt<br>pockets with security pocket<br>ket with button fastening<br>d clip fastening with button<br>ated finish<br>35%<br>rscose (GABARDINE)                     |
| Flat front     Tailored v     Two side     Back poo     Hook and     Teflon co CONTENT 65% POLYESTER COLOURS Grey N                                         | Tailored<br>Fit Trouser<br>vaistband with belt<br>pockets with security pocket<br>exter with button fastening<br>d clip fastening with button<br>ated finish<br>35%<br>ASCOSE (GABARDINE)<br>Black<br>Black |
| Flat front Tailored v Two side Back pool Hook and Teflon co. CONTENT 65% POLVESTER COLOURS Grey N SIZE 30, 32, 34, 3 40, 42 (WAIST)                         | Tailored<br>Fit Trouser<br>vaistband with belt<br>pockets with security pocket<br>exter with button fastening<br>d clip fastening with button<br>ated finish<br>35%<br>ASCOSE (GABARDINE)<br>Black<br>Black |

SIZE 44 MADE TO ORDER

40, 42 (WAIST)

WAIST (CHART)

24

25

26

27

28

29

30

32 34

36

38

40

42

**BT306** 

CONTENT

COLOURS

Grey

SIZE

29 (WAIST)

# **Regular Leg** Tailored Fit Trouser

Flat front trouser

31

 Tailored waistband with belt Two side pockets with security pocket Back pocket with button fastening Hook and clip fastening with button Teflon coated finish

65% 35% VISCOSE (GABARDINE) 24, 25, 26, 27, 28 (WAIST) 30, 32, 34, 36, 38 (WAIST) ON SOLD IN HANGER MULTIPLES SINGLES

BOTTLE, ROYAL, MAROON & BROWN MADE TO ORDER PRICE ON APPLICATION

| WAIST<br>(CHART) | INSIDE<br>LEG | : |
|------------------|---------------|---|
| 27               | 30            |   |
| 28               | 31            |   |
| 29               | 32            |   |
| 30               | 33            |   |
| 32               | 33            |   |
| 34               | 33            |   |
| 36               | 33            |   |
| 38               | 33            |   |
| 40               | 33            |   |
| 42               | 33            |   |
|                  | 1.10          |   |

TAILORED FIT

> Long Leg BT306 Tailored **Fit Trouser**

- Flat front trouser
- Tailored waistband with belt
- Two side pockets with security pocket
- Back pocket with button fastening
- Hook and clip fastening with button
- Teflon coated finish

## CONTENT

- 65% 35% VISCOSE (GABARDINE)

SIZE

24, 25, 26, 27, 28 (WAIST) 29 (WAIST)

30, 32, 34, 36, 38 (WAIST)

40, 42 (WAIST)

BOTTLE, ROYAL, MAROON & BROWN MADE TO ORDER PRICE ON APPLICATION
 CHARCOAL ONLY AVAILABLE IN SIZES 27 - 42

SIZE 44 MADE TO ORDER

skirts, pinafores, girls trousers & summer dresses