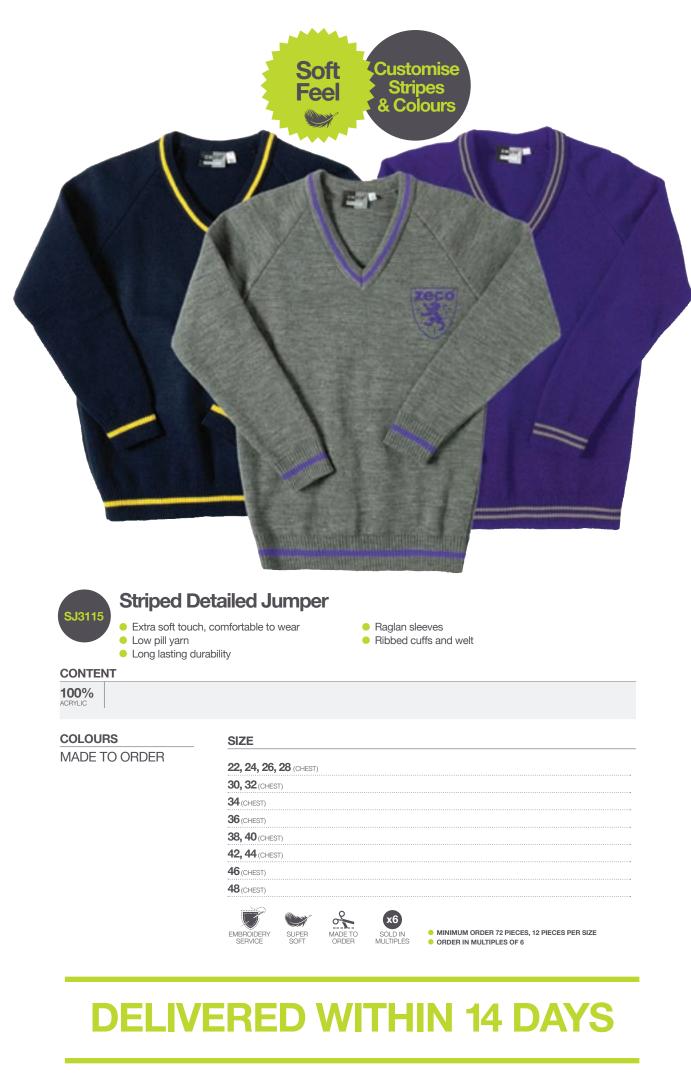

(x6 0 EMBROIDER) SERVICE SUPER SOFT MADE TO ORDER SOLD IN MULTIPLES

MINIMUM ORDER 72 PIECES, 12 PIECES PER SIZE
 ORDER IN MULTIPLES OF 6

Customis

**Stripes** 

& Colours

zeco

| SJ3115 | Striped Detailed Jumper                                                                                           |
|--------|-------------------------------------------------------------------------------------------------------------------|
|        | <ul> <li>Extra soft touch, comfortable to wear</li> <li>Low pill yarn</li> <li>Long lasting durability</li> </ul> |
| CONTEN | r                                                                                                                 |

| OONTE   |  |
|---------|--|
| 1000/   |  |
| 100%    |  |
| ACRYLIC |  |

| 22, 24, 26, 28 (CHEST) |
|------------------------|
| <b>30, 32</b> (CHEST)  |
| <b>34</b> (CHEST)      |
| <b>36</b> (CHEST)      |
| 38, 40 (CHEST)         |
| 42, 44 (CHEST)         |

# **DELIVERED WITHIN 14 DAYS**