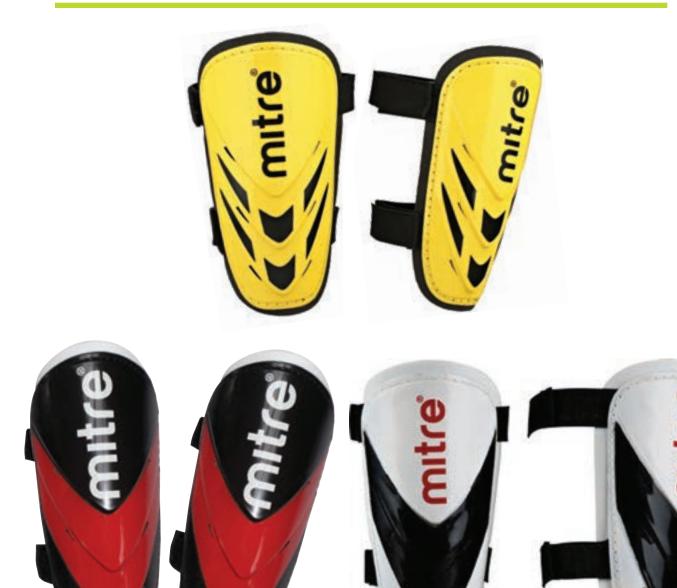

# Sportswear & sports accessories

sportswear { sports accessories

38/40 (WAIST) 42/44 (WAIST)

• 6 PIECES IN A BAG - BLOCK COLOUR / BLOCK SIZE PURPLE, EMERALD, SKY, YELLOW, GREY, BROWN, PINK, OLIVE, HOSPITAL BLUE & STONE MADE TO ORDER

| AGE/SIZE | 2/3   | 3/4   | 4/5   | 6/7   | 8/10  | 11/13 | S/M   | L/XL  |
|----------|-------|-------|-------|-------|-------|-------|-------|-------|
| WAIST    | 14/16 | 18/20 | 22/24 | 26/28 | 30/32 | 34/36 | 38/40 | 42/44 |

# COLOURS

SIZE