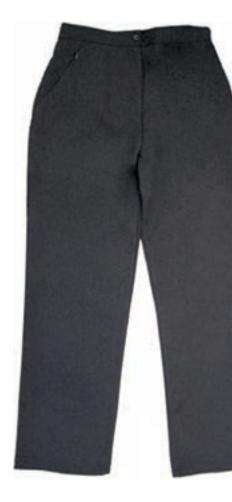

| WAIST<br>(CHART)                                                                                                                                            | INSIDE<br>LEG                                                                                                                                                                                               |
|-------------------------------------------------------------------------------------------------------------------------------------------------------------|-------------------------------------------------------------------------------------------------------------------------------------------------------------------------------------------------------------|
| 30                                                                                                                                                          | 29                                                                                                                                                                                                          |
| 32                                                                                                                                                          | 29                                                                                                                                                                                                          |
| 36                                                                                                                                                          | 29                                                                                                                                                                                                          |
| 38                                                                                                                                                          | 29                                                                                                                                                                                                          |
| 40<br>42                                                                                                                                                    | 29<br>29                                                                                                                                                                                                    |
|                                                                                                                                                             |                                                                                                                                                                                                             |
| <ul> <li>Two side</li> <li>Back pool</li> </ul>                                                                                                             | 29" Leg<br>Tailored<br>Fit Trouser<br>trouser<br>vaistband with belt<br>pockets with security pocket<br>eket with button fastening<br>d clip fastening with button                                          |
| <ul> <li>Flat front</li> <li>Tailored v</li> <li>Two side</li> <li>Back pool</li> <li>Hook and</li> <li>Teflon co.</li> </ul>                               | Tailored<br>Fit Trouser<br>vaistband with belt<br>pockets with security pocket<br>ket with button fastening<br>d clip fastening with button<br>ated finish                                                  |
| <ul> <li>Flat front</li> <li>Tailored v</li> <li>Two side</li> <li>Back pool</li> <li>Hook and</li> <li>Teflon co.</li> <li>CONTENT</li> <li>65%</li> </ul> | Tailored<br>Fit Trouser<br>vaistband with belt<br>pockets with security pocket<br>ket with button fastening<br>d clip fastening with button<br>ated finish                                                  |
| <ul> <li>Flat front</li> <li>Tailored v</li> <li>Two side</li> <li>Back pool</li> <li>Hook and</li> <li>Teflon co.</li> <li>CONTENT</li> <li>65%</li> </ul> | Tailored<br>Fit Trouser<br>vaistband with belt<br>pockets with security pocket<br>ket with button fastening<br>d clip fastening with button<br>ated finish<br>35%<br>MISCOSE (GABARDINE)                    |
| Flat front     Tailored v     Two side     Back poo     Hook and     Teflon co CONTENT 65% POLYESTER COLOURS                                                | Tailored<br>Fit Trouser<br>vaistband with belt<br>pockets with security pocket<br>ket with button fastening<br>d clip fastening with button<br>ated finish<br>35%<br>MISCOSE (GABARDINE)                    |
| Flat front     Tailored v     Two side     Back poo     Hook and     Teflon co CONTENT 65% POLYESTER COLOURS                                                | Tailored<br>Fit Trouser<br>vaistband with belt<br>pockets with security pocket<br>exter with button fastening<br>d clip fastening with button<br>ated finish<br>35%<br>rscose (GABARDINE)                   |
| Flat front     Tailored v     Two side     Back pool     Hook and     Teflon co.     CONTENT 65%     POLVESTER      COLOURS     Grey N SIZE                 | Tailored<br>Fit Trouser<br>vaistband with belt<br>pockets with security pocket<br>ket with button fastening<br>d clip fastening with button<br>ated finish<br>35%<br>rscose (GABARDINE)                     |
| Flat front     Tailored v     Two side     Back poo     Hook and     Teflon co CONTENT 65% POLYESTER COLOURS Grey N                                         | Tailored<br>Fit Trouser<br>vaistband with belt<br>pockets with security pocket<br>exter with button fastening<br>d clip fastening with button<br>ated finish<br>35%<br>ASCOSE (GABARDINE)<br>Black<br>Black |
| Flat front Tailored v Two side Back pool Hook and Teflon co. CONTENT 65% POLVESTER COLOURS Grey N SIZE 30, 32, 34, 3 40, 42 (WAIST)                         | Tailored<br>Fit Trouser<br>vaistband with belt<br>pockets with security pocket<br>exter with button fastening<br>d clip fastening with button<br>ated finish<br>35%<br>ASCOSE (GABARDINE)<br>Black<br>Black |