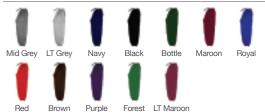

# trousers & shorts

H

| BS3078                  | <ul> <li>Ge<br/>fas</li> <li>Ela</li> <li>Lor</li> <li>Tai</li> </ul> | 0 0 ,              | with hoo<br>back<br>le with tw<br>stband wi |       |
|-------------------------|-----------------------------------------------------------------------|--------------------|---------------------------------------------|-------|
| CONTE                   | T                                                                     |                    |                                             |       |
| <b>65%</b><br>POLYESTER | 35%<br>VISCOSE (G                                                     | ABARDINE)          |                                             |       |
| COLOU                   | RS                                                                    |                    |                                             |       |
|                         |                                                                       |                    |                                             |       |
| Grey                    | Navy                                                                  | Bottle             | Royal                                       | Brown |
| 4/5, 5/6, 0             | 6/7, 7/8, 8                                                           | <b>8/9</b> (YEARS) |                                             |       |
| 9/10, 10/               | 11, 11/12                                                             | (YEARS)            |                                             |       |
| 13 (YEARS)              |                                                                       |                    |                                             |       |
| 15/16 (YEA)             | RS)                                                                   |                    |                                             |       |
| SOLD IN<br>MULTIPLES    | ALSO<br>AVAILABLE<br>SINGLES                                          | IN                 |                                             |       |
|                         |                                                                       |                    | ORDER £2.00                                 | EYTDA |