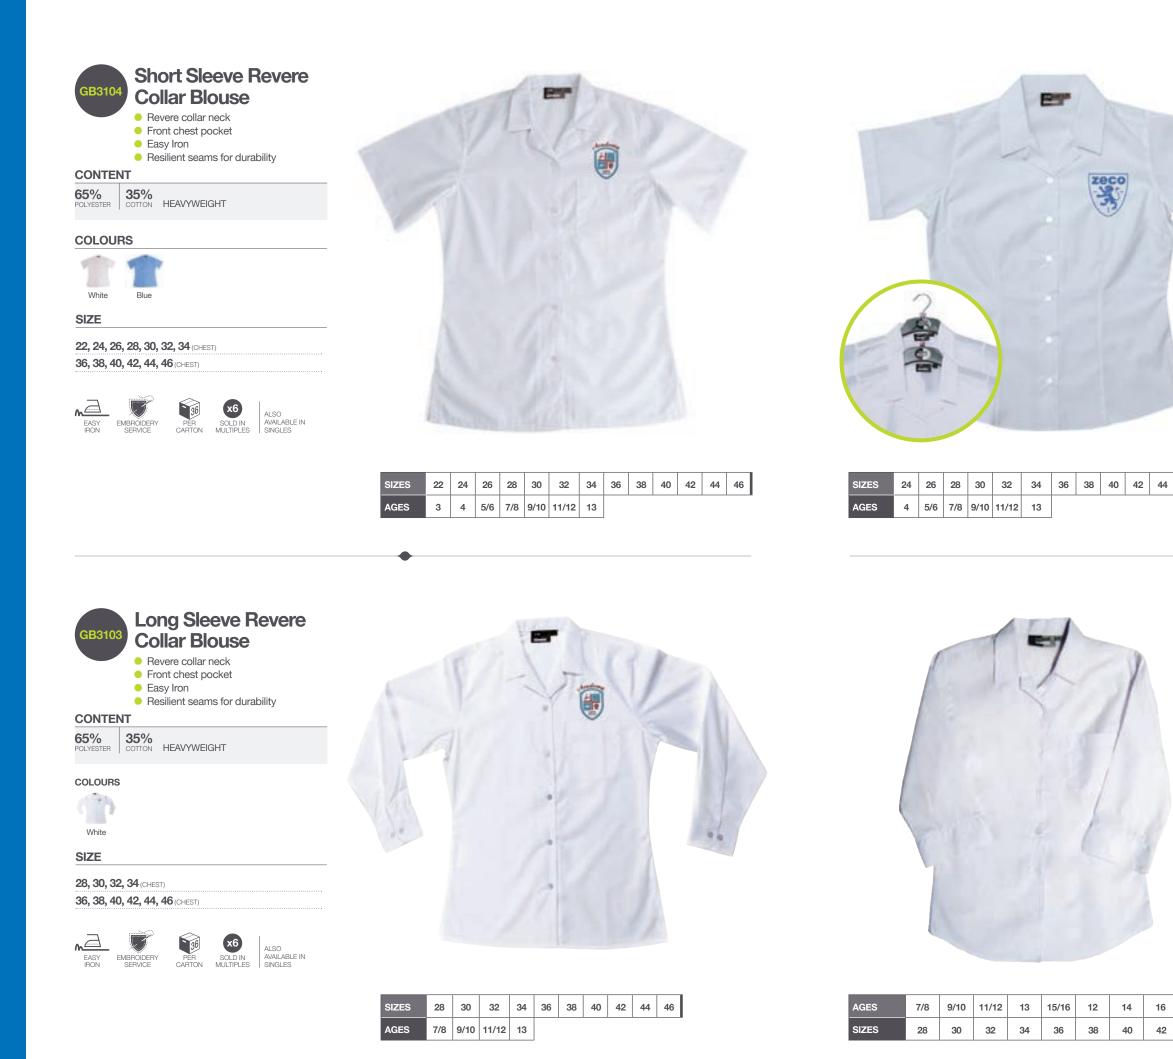

shirts & blouses

(14) **zeco** schoolwear directory

SIZES AGES

telephone: +44 (0)1708 739 390

11 11<sup>1</sup>/<sub>2</sub> 12 12<sup>1</sup>/<sub>2</sub> 13 13<sup>1</sup>/<sub>2</sub> 14 14<sup>1</sup>/<sub>2</sub> 15 15<sup>1</sup>/<sub>2</sub> 16 16<sup>1</sup>/<sub>2</sub> 17 17<sup>1</sup>/<sub>2</sub>

3 4 5/6 7/8 9/10 11/12 13

online: zecoschoolwear.com

3 4 5/6 7/8 9/10 11/12 13

SIZES

AGES

| GB310            | <ul> <li>Blout</li> <li>Fitted</li> <li>Buttor</li> <li>Front of</li> <li>Easy I</li> <li>Resilie</li> </ul> | <b>SE</b><br>waist<br>n to neck<br>chest poo<br>ron |                      |                              |
|------------------|--------------------------------------------------------------------------------------------------------------|-----------------------------------------------------|----------------------|------------------------------|
| CONTE            |                                                                                                              |                                                     |                      |                              |
| 65%<br>POLYESTER | <b>35%</b><br>COTTON HE                                                                                      | AVYWEIG                                             | HT                   |                              |
| White            | Blue                                                                                                         |                                                     |                      |                              |
| SIZE             |                                                                                                              |                                                     |                      |                              |
|                  | 6, 28, 30, 32,                                                                                               |                                                     | )                    |                              |
| 36, 38, 4        | 0, 42, 44, 46                                                                                                | (CHEST)                                             |                      |                              |
| EASY             | EMBROIDERY<br>SERVICE                                                                                        | PER<br>CARTON                                       | SOLD IN<br>MULTIPLES | ALSO<br>AVAILABLE<br>SINGLES |
|                  |                                                                                                              |                                                     |                      |                              |
|                  |                                                                                                              |                                                     |                      |                              |
|                  |                                                                                                              |                                                     |                      |                              |

shirts & blouses

22 24 26 28 30 32 34 36 38 40 42 44 46

| zeco | schoolwear | directory |
|------|------------|-----------|

(16)

14

40

18

44

16

42

shirts & blouses