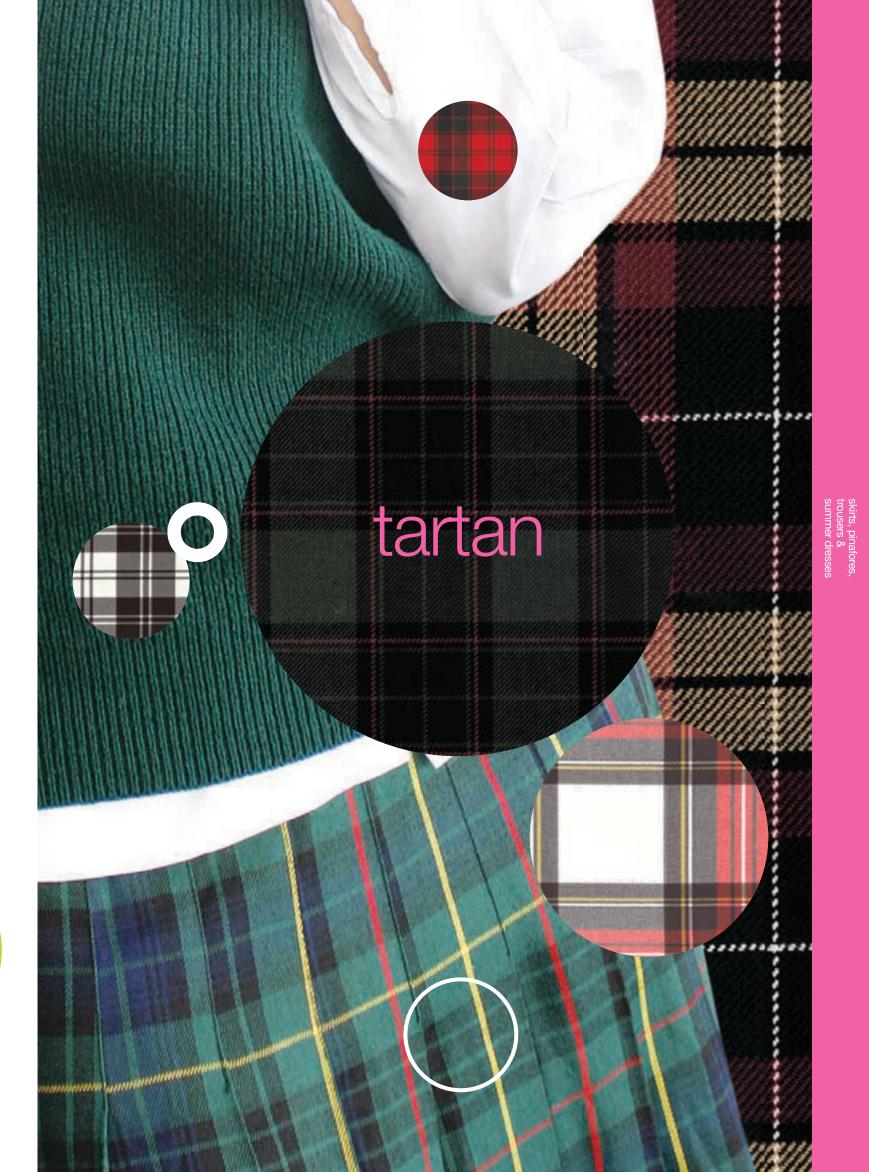

SIZE 44 MADE TO ORDER

skirts, pinafores, girls trousers & summer dresses

# zeco

skirts, pinafor trousers & summer dress

(46) **zeco** schoolwear directory

online: zecoschoolwear.com

| <b>GS3003</b><br><b>Knife Pleat Skirt</b><br>• Elasticated waistband<br>• All-round knife pleat detail<br>• Permanent pleats |  |
|------------------------------------------------------------------------------------------------------------------------------|--|
| CONTENT                                                                                                                      |  |
| 100%<br>POLYESTER                                                                                                            |  |
| COLOURS                                                                                                                      |  |
|                                                                                                                              |  |
| Grey Navy Black Bottle Maroon                                                                                                |  |
| SIZE (MADE TO ORDER)                                                                                                         |  |
| 2/3, 3/4, 4/5, 5/6, 6/7, 7/8, 8/9, 9/10 (YEARS)<br>11/12 (YEARS)                                                             |  |
| 13 (YEARS)                                                                                                                   |  |
| 15/16 (YEARS)                                                                                                                |  |
| <b>16/17</b> (YEARS)                                                                                                         |  |
| LONGER LENGTH AVAILABLE ON REQUEST     MINIMUM ORDER 100 PIECES                                                              |  |

# Tartan Selection Guide

|        | Tartan Kilt Skirt                                           |
|--------|-------------------------------------------------------------|
| GS3013 | <ul> <li>Superb range of tartan fabric available</li> </ul> |
|        |                                                             |

# POPULAR TARTAN COLOURS

BA048T Menzies (Black)

# SEE TARTAN SELECTION GUIDE (Page 50)

# SIZE

Gordon (M)

EMBROIDER SERVICE

BA008T Holyrood (M) Gordon (M)