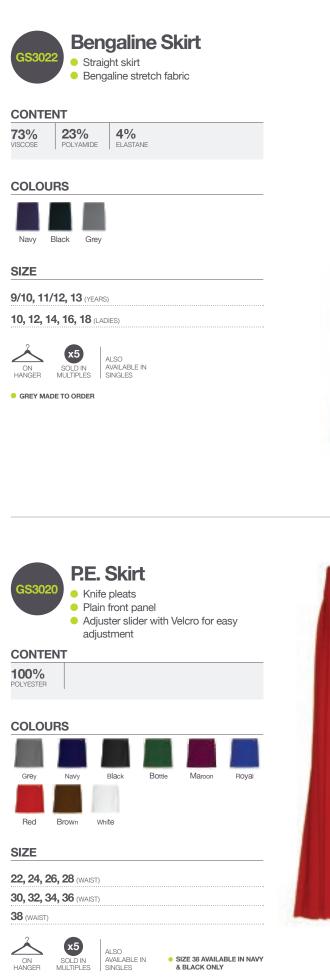

# zeco

skirts, pinafor trousers & summer dress

(46) **zeco** schoolwear directory

online: zecoschoolwear.com

| <b>GS3003</b><br><b>Knife Pleat Skirt</b><br>• Elasticated waistband<br>• All-round knife pleat detail<br>• Permanent pleats |  |
|------------------------------------------------------------------------------------------------------------------------------|--|
| CONTENT                                                                                                                      |  |
| 100%<br>POLYESTER                                                                                                            |  |
| COLOURS                                                                                                                      |  |
|                                                                                                                              |  |
| Grey Navy Black Bottle Maroon                                                                                                |  |
| SIZE (MADE TO ORDER)                                                                                                         |  |
| 2/3, 3/4, 4/5, 5/6, 6/7, 7/8, 8/9, 9/10 (YEARS)<br>11/12 (YEARS)                                                             |  |
| 13 (YEARS)                                                                                                                   |  |
| 15/16 (YEARS)                                                                                                                |  |
| <b>16/17</b> (YEARS)                                                                                                         |  |
| LONGER LENGTH AVAILABLE ON REQUEST     MINIMUM ORDER 100 PIECES                                                              |  |

| <b>GS3006</b><br>Lycra Heart Skirt<br>• Decorative heart on waist<br>• Jet pocket<br>• Half elastic waist |
|-----------------------------------------------------------------------------------------------------------|
| CONTENT                                                                                                   |
| 58%     39%     3%       POLYESTER     VISCOSE     LYCRA                                                  |
| COLOURS                                                                                                   |
| Grey Navy Black Bottle Brown                                                                              |
| SIZE                                                                                                      |
| 3/4, 4/5, 5/6, 7/8, 9/10, 11/12, 13 (YEARS)                                                               |
| 15/16 (YEARS)                                                                                             |
| SIZE (BROWN)                                                                                              |
| 3/4, 4/5, 5/6, 7/8, 9/10, 11/12, 13 (YEARS)                                                               |
| <b>15/16</b> (YEARS)                                                                                      |
| ALSO     ALSO     AVAILABLE IN     SINGLES      BROWN 100% POLYESTER                                      |

CONTENT

100% POLYESTER

COLOURS

SIZE

3/4, 4/5, 5/6, 6/7, 7/8, 9/10, 11/12, 13 (YEARS)

# **Kitt Skirt** • Two front buttons for adjustability. • Wrap over knife pleated back. • Detachable pin **CONTENT 100%** POLYESTER **COLOURS COLOURS COLOURS SIZE 34, 4/5, 5/6, 7/8, 9/10, 11/12, 13** (YEARS). **SIZE 34, 4/5, 5/6, 7/8, 9/10, 11/12, 13** (YEARS). **15/16** (YEARS)

SIZE 16/17 MADE TO ORDER

| GS301                   | 6 • Kr<br>• Co<br>• Kie    | ncil S<br>nee length<br>oncealed<br>ck pleat a | n<br>back zip | fastening |       |
|-------------------------|----------------------------|------------------------------------------------|---------------|-----------|-------|
| CONTE                   | :NT                        |                                                |               |           |       |
| <b>65%</b><br>POLYESTER | 35%<br>VISCOS              | D<br>E (GABARDIN                               | E)            |           |       |
| COLOU                   | JRS                        |                                                |               |           |       |
|                         |                            |                                                |               |           |       |
| Grey                    | Navy                       | Black                                          | Bottle        | Maroon    | Brown |
| SIZE                    |                            |                                                |               |           |       |
| 7/8, 9/10               | <b>), 11/12,</b> 1         | 3 (YEARS)                                      |               |           |       |
| <b>28</b> (WAIST)       |                            |                                                |               |           |       |
| 30, 32, 3               | 4 (WAIST)                  |                                                |               |           |       |
| 36, 38, 4               | (WAIST)                    |                                                |               |           |       |
| ON<br>HANGER            | x5<br>SOLD IN<br>MULTIPLES | ALSO<br>AVAILABL<br>SINGLES                    | EIN           |           |       |