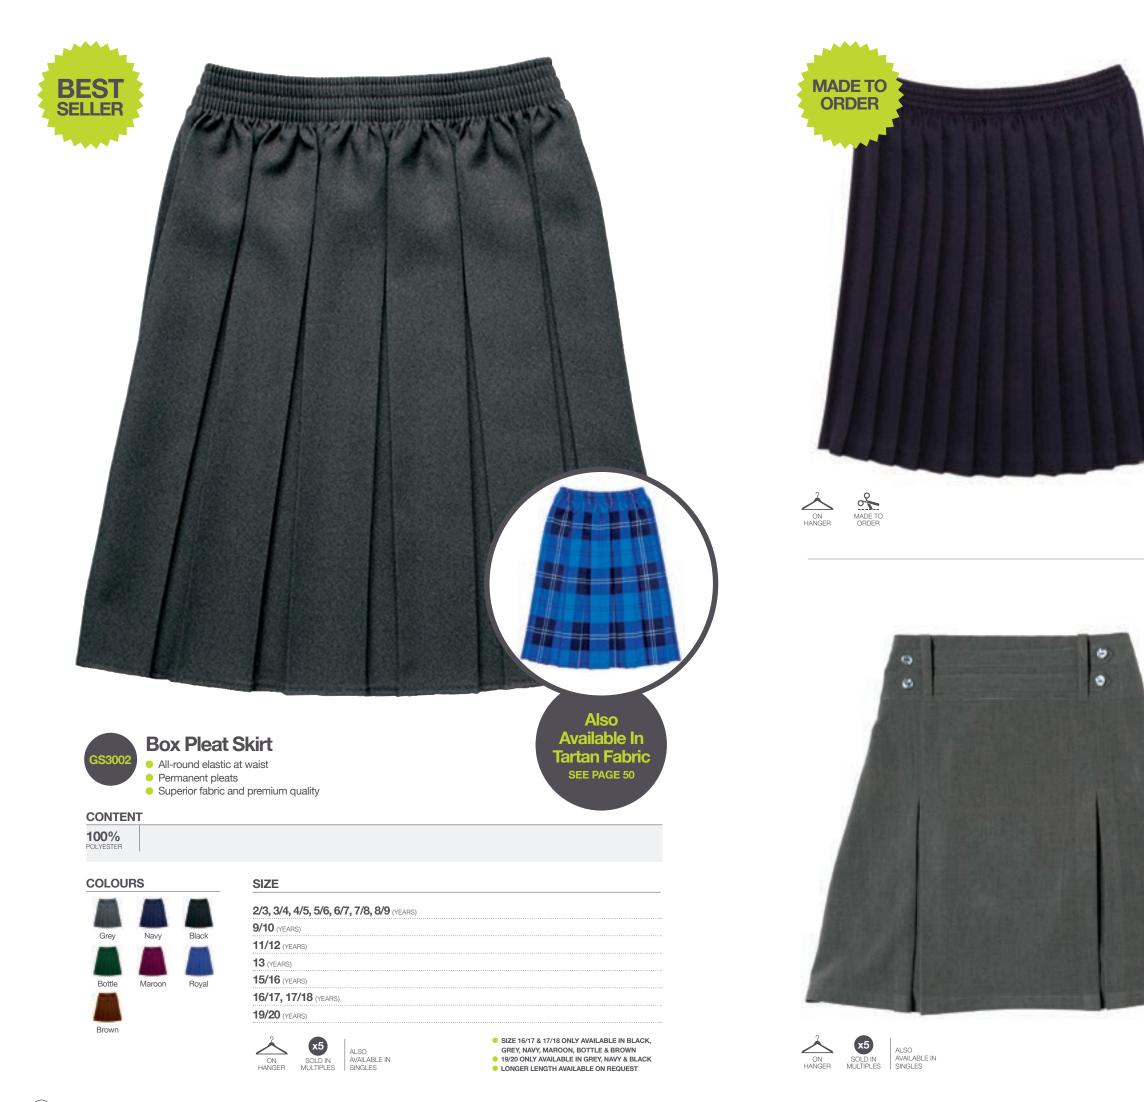

# zeco

skirts, pinafor trousers & summer dress

(46) **zeco** schoolwear directory

online: zecoschoolwear.com

| <b>GS3003</b><br><b>Knife Pleat Skirt</b><br>• Elasticated waistband<br>• All-round knife pleat detail<br>• Permanent pleats |  |
|------------------------------------------------------------------------------------------------------------------------------|--|
| CONTENT                                                                                                                      |  |
| 100%<br>POLYESTER                                                                                                            |  |
| COLOURS                                                                                                                      |  |
|                                                                                                                              |  |
| Grey Navy Black Bottle Maroon                                                                                                |  |
| SIZE (MADE TO ORDER)                                                                                                         |  |
| 2/3, 3/4, 4/5, 5/6, 6/7, 7/8, 8/9, 9/10 (YEARS)<br>11/12 (YEARS)                                                             |  |
| 13 (YEARS)                                                                                                                   |  |
| 15/16 (YEARS)                                                                                                                |  |
| <b>16/17</b> (YEARS)                                                                                                         |  |
| LONGER LENGTH AVAILABLE ON REQUEST     MINIMUM ORDER 100 PIECES                                                              |  |