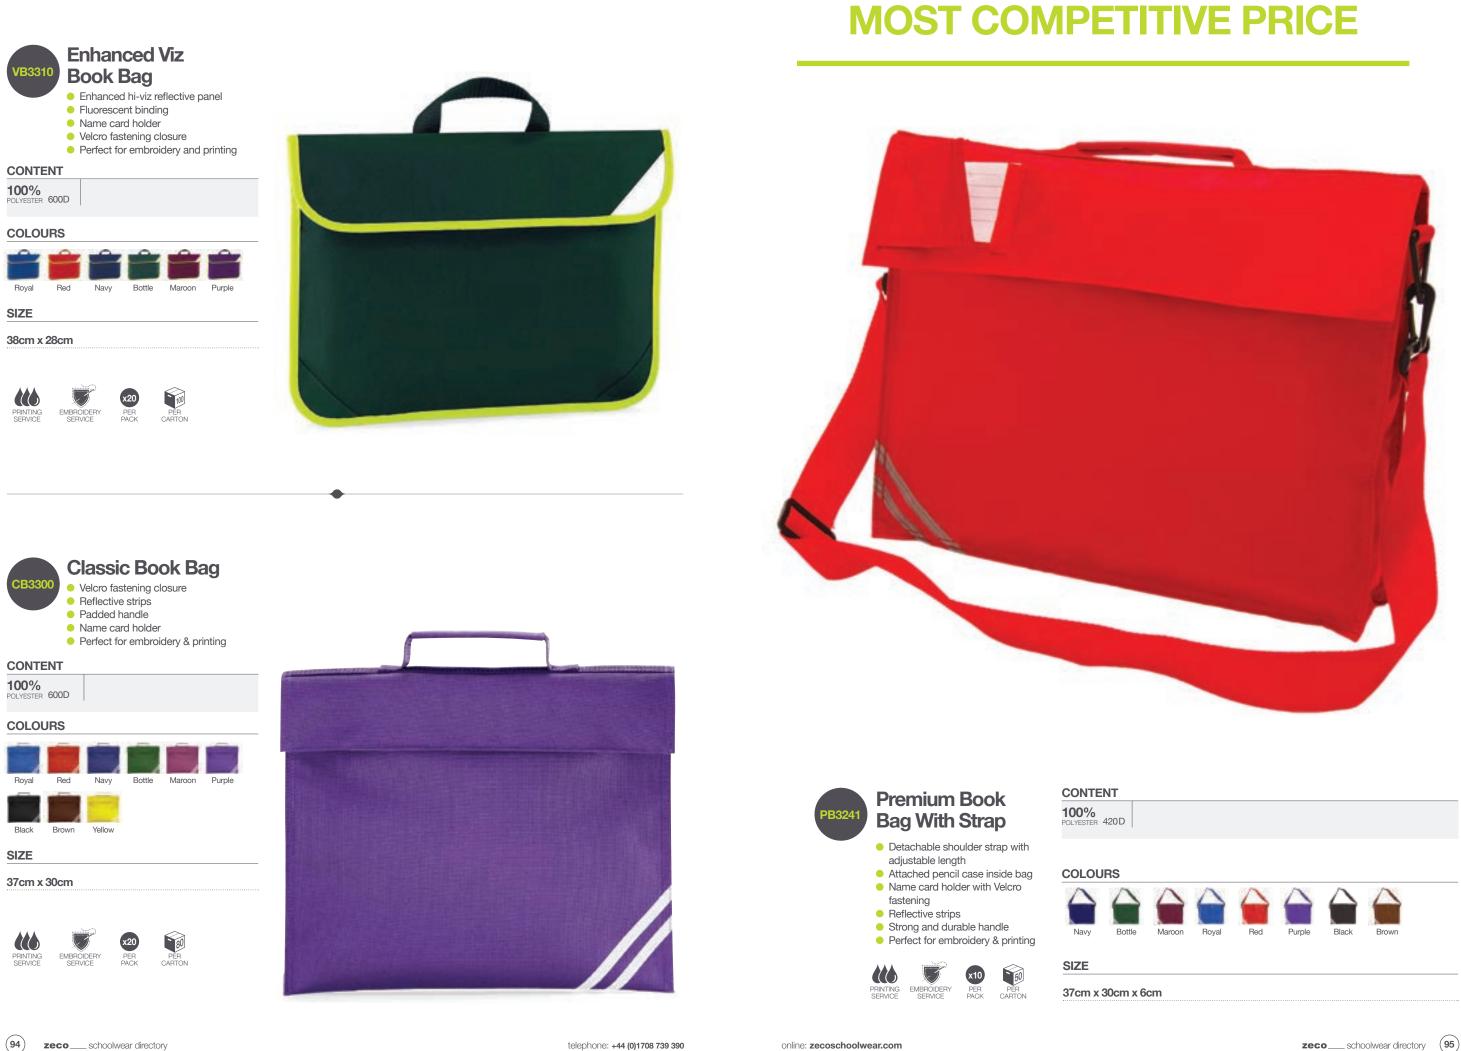

|



# Winter Parka

- Fully taped waterproof seams Super warm and quick drying
- Reflective safety tape across lower back
- Concealed 3 panel hood in collar
- ended of participation need in contain with adjuster
  Elasticated cuffs and reflective tape cuff detail storm flaps
- 2 concealed front pockets under storm flaps with super warm fleece linings
- Fleece trim on inside of collar with full front heavy 7mm zip fastening

# CONTENT

# 100% POLYESTER

# COLOURS

| •    | 0     |
|------|-------|
| Navy | Black |

## SIZE

| 3/4, 5/6, 7/8, 9/10 (YEARS) |
|-----------------------------|
| <b>11/12</b> (YEARS)        |
| <b>13/14</b> (YEARS)        |
| S, M, L, XL (ADULTS)        |







100% POLYESTER





SIZE

24, 26, 28, 30, 32, 34 (CHEST)















| PB323             | <b>7</b> P.E | emiui<br>E. Baç<br>remium pr | J                     |           | rings |
|-------------------|--------------|------------------------------|-----------------------|-----------|-------|
|                   |              | ame card                     |                       |           | iligo |
| CONTE             | NT           |                              |                       |           |       |
| 100%<br>POLYESTER | 210D         |                              |                       |           |       |
| COLOU             | RS           |                              |                       |           |       |
| 12                |              | <u>35</u>                    | 12                    | <u>10</u> | 12    |
| Navy