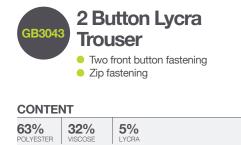

#### SIZE

2/3, 3/4, 4/5, 5/6, 6/7, 7/8, 8/9, 9/10 (YEARS)

8/9, 9/10 (YEARS)

| GB3039<br>2 Pocket Lycra<br>Trouser<br>• Two front pockets<br>• Decorative heart detail on waist<br>• Half elastic waist |  |  |  |  |  |
|--------------------------------------------------------------------------------------------------------------------------|--|--|--|--|--|
| CONTENT                                                                                                                  |  |  |  |  |  |
| 63% 32% 5% DOLYESTER VISCOSE                                                                                             |  |  |  |  |  |
|                                                                                                                          |  |  |  |  |  |
| COLOURS                                                                                                                  |  |  |  |  |  |
| Grey Navy Black Brown                                                                                                    |  |  |  |  |  |
| SIZE                                                                                                                     |  |  |  |  |  |
| 2/3, 3/4, 4/5, 5/6, 7/8 (YEARS)                                                                                          |  |  |  |  |  |
| 8/9, 9/10, 11/12, 13 (YEARS)                                                                                             |  |  |  |  |  |
| <b>15/16</b> (YEARS)                                                                                                     |  |  |  |  |  |
| ON SOLD IN HANGER MULTIPLES ALSO SINGLES                                                                                 |  |  |  |  |  |