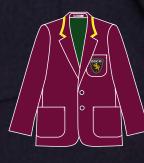

# boys & girls blazers with trim now available

# AVAILABLE IN ALL SIZES.

Individual samples available on request. Other trims and combinations available on request. We can personalise blazers to meet the requirements of all individuals and schools. You choose the colour and a specialised trim to customise your very own blazer.

**BLAZER TRIM E** Collar and lapel up to top button.