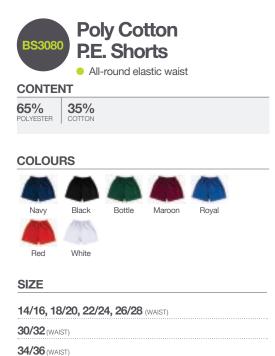

# Sportswear & sports accessories

sportswear { sports accessories

38/40 (WAIST) 42/44 (WAIST)

• 6 PIECES IN A BAG - BLOCK COLOUR / BLOCK SIZE PURPLE, EMERALD, SKY, YELLOW, GREY, BROWN, PINK, OLIVE, HOSPITAL BLUE & STONE MADE TO ORDER

| AGE/SIZE | 2/3   | 3/4   | 4/5   | 6/7   | 8/10  | 11/13 | S/M   | L/XL  |
|----------|-------|-------|-------|-------|-------|-------|-------|-------|
| WAIST    | 14/16 | 18/20 | 22/24 | 26/28 | 30/32 | 34/36 | 38/40 | 42/44 |