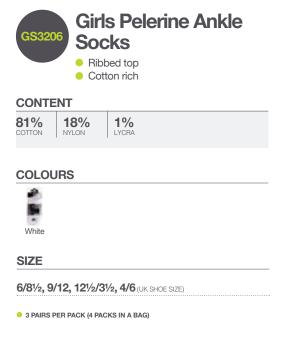

# tights, socks, plimsolls & hair accessories

80% POLYESTER

COLOURS

Bottle

SIZE

36 (CHEST)

ON HANGER

(60)

20%

Red

tights, socks, plimsolls & hai