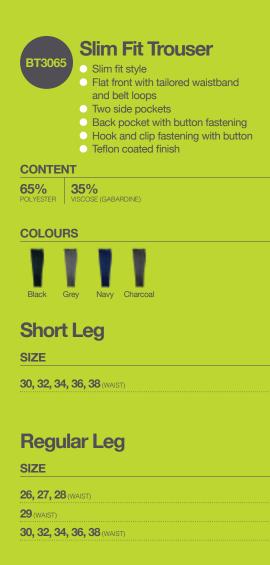

| WAIST<br>(CHART)                                                                                                                                            | INSIDE<br>LEG                                                                                                                                                                                               |
|-------------------------------------------------------------------------------------------------------------------------------------------------------------|-------------------------------------------------------------------------------------------------------------------------------------------------------------------------------------------------------------|
| 30                                                                                                                                                          | 29                                                                                                                                                                                                          |
| 32                                                                                                                                                          | 29                                                                                                                                                                                                          |
| 36                                                                                                                                                          | 29                                                                                                                                                                                                          |
| 38                                                                                                                                                          | 29                                                                                                                                                                                                          |
| 40<br>42                                                                                                                                                    | 29<br>29                                                                                                                                                                                                    |
|                                                                                                                                                             |                                                                                                                                                                                                             |
| <ul> <li>Two side</li> <li>Back pool</li> </ul>                                                                                                             | 29" Leg<br>Tailored<br>Fit Trouser<br>trouser<br>vaistband with belt<br>pockets with security pocket<br>eket with button fastening<br>d clip fastening with button                                          |
| <ul> <li>Flat front</li> <li>Tailored v</li> <li>Two side</li> <li>Back pool</li> <li>Hook and</li> <li>Teflon co.</li> </ul>                               | Tailored<br>Fit Trouser<br>vaistband with belt<br>pockets with security pocket<br>ket with button fastening<br>d clip fastening with button<br>ated finish                                                  |
| <ul> <li>Flat front</li> <li>Tailored v</li> <li>Two side</li> <li>Back pool</li> <li>Hook and</li> <li>Teflon co.</li> <li>CONTENT</li> <li>65%</li> </ul> | Tailored<br>Fit Trouser<br>vaistband with belt<br>pockets with security pocket<br>ket with button fastening<br>d clip fastening with button<br>ated finish                                                  |
| <ul> <li>Flat front</li> <li>Tailored v</li> <li>Two side</li> <li>Back pool</li> <li>Hook and</li> <li>Teflon co.</li> <li>CONTENT</li> <li>65%</li> </ul> | Tailored<br>Fit Trouser<br>vaistband with belt<br>pockets with security pocket<br>ket with button fastening<br>d clip fastening with button<br>ated finish<br>35%<br>MISCOSE (GABARDINE)                    |
| Flat front     Tailored v     Two side     Back poo     Hook and     Teflon co CONTENT 65% POLYESTER COLOURS                                                | Tailored<br>Fit Trouser<br>vaistband with belt<br>pockets with security pocket<br>ket with button fastening<br>d clip fastening with button<br>ated finish<br>35%<br>MISCOSE (GABARDINE)                    |
| Flat front     Tailored v     Two side     Back poo     Hook and     Teflon co CONTENT 65% POLYESTER COLOURS                                                | Tailored<br>Fit Trouser<br>vaistband with belt<br>pockets with security pocket<br>exter with button fastening<br>d clip fastening with button<br>ated finish<br>35%<br>rscose (GABARDINE)                   |
| Flat front     Tailored v     Two side     Back pool     Hook and     Teflon co.     CONTENT 65%     POLVESTER      COLOURS     Grey N SIZE                 | Tailored<br>Fit Trouser<br>vaistband with belt<br>pockets with security pocket<br>ket with button fastening<br>d clip fastening with button<br>ated finish<br>35%<br>rscose (GABARDINE)                     |
| Flat front     Tailored v     Two side     Back poo     Hook and     Teflon co CONTENT 65% POLYESTER COLOURS Grey N                                         | Tailored<br>Fit Trouser<br>vaistband with belt<br>pockets with security pocket<br>exter with button fastening<br>d clip fastening with button<br>ated finish<br>35%<br>ASCOSE (GABARDINE)<br>Black<br>Black |
| Flat front Tailored v Two side Back pool Hook and Teflon co. CONTENT 65% POLVESTER COLOURS Grey N SIZE 30, 32, 34, 3 40, 42 (WAIST)                         | Tailored<br>Fit Trouser<br>vaistband with belt<br>pockets with security pocket<br>exter with button fastening<br>d clip fastening with button<br>ated finish<br>35%<br>ASCOSE (GABARDINE)<br>Black<br>Black |

SIZE 44 MADE TO ORDER

40, 42 (WAIST)

WAIST (CHART)

24

25

26

27

28

29

30

32 34

36

38

40

42

**BT306** 

CONTENT

COLOURS

Grey

SIZE

29 (WAIST)

# **Regular Leg** Tailored Fit Trouser

Flat front trouser

31

 Tailored waistband with belt Two side pockets with security pocket Back pocket with button fastening Hook and clip fastening with button Teflon coated finish

65% 35% VISCOSE (GABARDINE) 24, 25, 26, 27, 28 (WAIST) 30, 32, 34, 36, 38 (WAIST) ON SOLD IN HANGER MULTIPLES SINGLES

BOTTLE, ROYAL, MAROON & BROWN MADE TO ORDER PRICE ON APPLICATION

| WAIST<br>(CHART) | INSIDE<br>LEG | : |
|------------------|---------------|---|
| 27               | 30            |   |
| 28               | 31            |   |
| 29               | 32            |   |
| 30               | 33            |   |
| 32               | 33            |   |
| 34               | 33            |   |
| 36               | 33            |   |
| 38               | 33            |   |
| 40               | 33            |   |
| 42               | 33            |   |
|                  | 1.10          |   |

TAILORED FIT

> Long Leg BT306 Tailored **Fit Trouser**

- Flat front trouser
- Tailored waistband with belt
- Two side pockets with security pocket
- Back pocket with button fastening
- Hook and clip fastening with button
- Teflon coated finish

## CONTENT

- 65% 35% VISCOSE (GABARDINE)

SIZE

24, 25, 26, 27, 28 (WAIST) 29 (WAIST)

30, 32, 34, 36, 38 (WAIST)

40, 42 (WAIST)

BOTTLE, ROYAL, MAROON & BROWN MADE TO ORDER PRICE ON APPLICATION
 CHARCOAL ONLY AVAILABLE IN SIZES 27 - 42