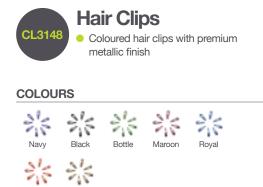

|
| ON SOLD IN MULTIPLES ALSO AVAILABLE IN SINGLES                                                                   |
| BROWN ONLY AVAILABLE IN SIZES 9/10 - 15/16 YEARS                                                                 |



skirts, pinate trousers & summer dre





# Skv Blue 3/4, 4/5, 5/6, 7/8, 9/10, 11/12, 13 (YEARS) SEASONAL STOCK - ONLY AVAILABLE FROM FEBRUARY TO APRIL

# tights, socks, plimsolls & hair accessories

80% POLYESTER

COLOURS

Bottle

SIZE

36 (CHEST)

ON HANGER

(60)

20%

Red

tights, socks, plimsolls & hai





# Ponio Bag

Coloured elastic hair bands

### COLOURS









# SIZE & PRICE (PER PACK)

#### **CHILDREN'S FREESIZE**

White

• 28 BANDS PER PACK - 12 PACKS IN A BAG - BLOCK COLOUR

Purple







# SIZE (PER CARD)

#### 5cm

8 CLIPS PER CARD - BLOCK COLOUR - 12 CARDS IN A BAG







x6 PER BAG



(64)





Zeco

3 PAIR PACI







(66)

|               |              | Cotton rich        |
|---------------|--------------|--------------------|
| CONTE         | INT          |                    |
| 80%<br>COTTON | 18%<br>NYLON | <b>2%</b><br>LYCRA |
| COLOL         | JRS          |                    |
|               | $\mathbf{N}$ | <b>N</b>           |
| White         | Black        | Navy               |
|               |              |                    |

12 PAIRS PER BAG



tights, socks, plimsolls & hair accessories

| GS3200 Girls Gingham Socks<br>• Check trim socks                                   | Gingham<br>Scrunchies &<br>Alice Bands | Gingham<br>Dresses | UK SHO