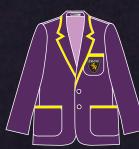

# boys & girls blazers with trim now available

# AVAILABLE IN ALL SIZES.

Individual samples available on request. Other trims and combinations available on request. We can personalise blazers to meet the requirements of all individuals and schools. You choose the colour and a specialised trim to customise your very own blazer.

# **1. Blazer Colour Options**

EMB-3 On The Lapel

(12)

zeco\_\_\_\_ schoolwear directory

Underne Pocket

EMB-5EMB-6On Welt Pocket OrOn The Left OrEdge Of Welt PocketRight-Hand Pock