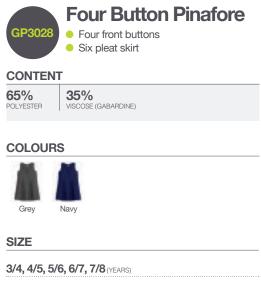

# SIZES MADE TO ORDER

BA070T

02

PRICE ON APPLICATION MINIMUM ORDER 100 PIECES

| GP3026<br>Bib Pinafore<br>• Wrap over knife pleats<br>• Two front buttons        |
|----------------------------------------------------------------------------------|
| CONTENT                                                                          |
| 100%<br>POLYESTER                                                                |
| COLOURS                                                                          |
| Grey Navy                                                                        |
| SIZE                                                                             |
| 3/4, 4/5, 5/6, 6/7, 7/8, 8/9, 9/10 (YEARS)                                       |
| 11/12 (YEARS)                                                                    |
| 13 (YEARS)                                                                       |
| <b>15/16</b> (YEARS)                                                             |
| ON<br>HANGER BERVICE SOLD IN<br>HANGER SERVICE ALSO<br>MULTIPLES ALSO<br>SINGLES |
| 17/18 YEARS MADE TO ORDER                                                        |