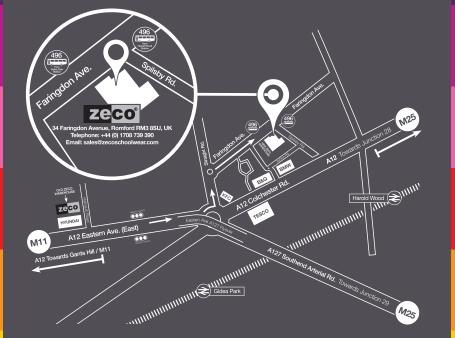

# ZECO®

Enterprise House, 34 Faringdon Avenue, Harold Hill, Romford, Essex RM3 8SU, United Kingdom

TELEPHONE: +44 (0) 1708 739 390

+44 (0) 1708 341 382

# DRIVING DIRECTIONS

TO NEW ZECO WAREHOUSE – 34 FARINGDON AVE, ROMFORD RM3 8SU, UK FROM ZECO, 83-95 HAINAULT RD, ROMFORD RM5 3AH, UK

| Head southeast on Hainault Rd toward Eastern Ave W/A12                                          | (230 ft) |
|-------------------------------------------------------------------------------------------------|----------|
| Turn left onto Eastern Ave W/A12                                                                | (1.9 MI) |
| Take the A12 ramp to Harwich/Chelmsford/Stansted Airport/M25/M11                                | (0.1 MI) |
| At Gallows Corner roundabout, take the 1st exit onto Straight Rd                                | (0.3 MI) |
| At the mini roundabout, take the 2nd exit onto Faringdon Ave. Destination will be on the right. | (0.1 MI) |

# BUS 496 FROM ROMFORD TRAIN STATION & GIDEA PARK TRAIN STATION

Alight at Faringdon Avenue from Romford Station and Gidea Park Station. Opposite side bus stop (bus 496), from Harold Wood Station.

# GIDEA PARK STATION Head northeast toward Upper Brentwood Rd. Turn right onto main road - At the roundabout, take the 1st exit onto Straight Rd. At the next roundabout, take the next right turn onto Faringdon Ave (destination on right). **APPROX. 15MINS**