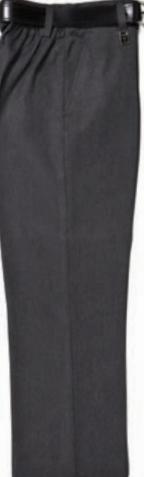

- Generous fit with half elastic waist
- Two side pockets
- Hook and clip fastening
- Tailored waistband with belt loops Teflon coated finish

# CONTENT

65% 35% GABARDINE

COLOURS

#### SIZE

| 4/5, 5/6, 6/7, 7/8, 8 | <b>8/9</b> ( | YEARS) |           |
|-----------------------|--------------|--------|-----------|
| 9/10, 10/11 (YEARS)   |              |        |           |
| 11/12 (YEARS)         |              |        |           |
| 13 (YEARS)            |              |        |           |
| 14 (YEARS)            |              |        |           |
|                       |              |        | <br>••••• |

#### SIZE (CHARCOAL & BROWN)

| 4/5, 5/6, 6/7, 7/8, 8/9 (YEARS) |  |
|---------------------------------|--|
| 9/10, 10/11 (YEARS)             |  |
| <b>11/12</b> (YEARS)            |  |
| 13 (YEARS)                      |  |
| <b>14</b> (YEARS)               |  |