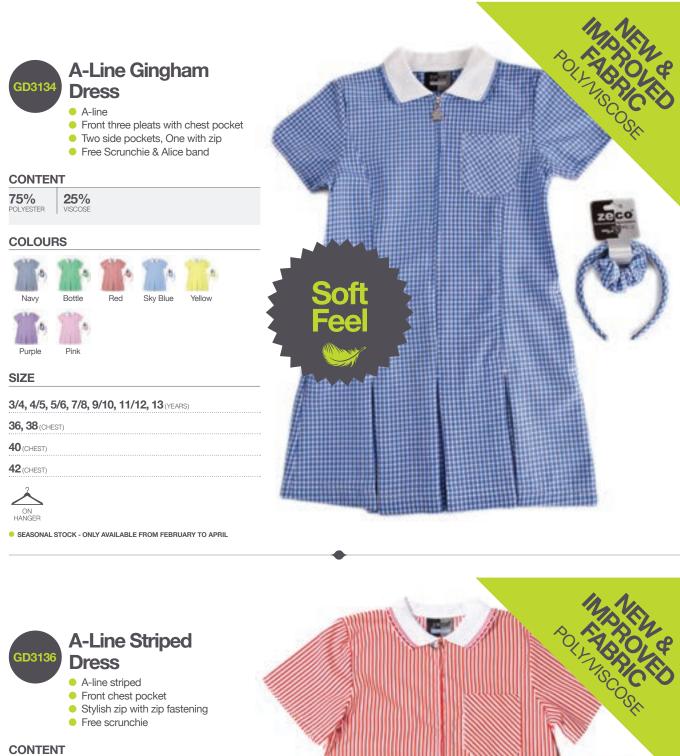

# zeco

skirts, pinafor trousers & summer dress

(46) **zeco** schoolwear directory

online: zecoschoolwear.com

| <b>GS3003</b><br><b>Knife Pleat Skirt</b><br>• Elasticated waistband<br>• All-round knife pleat detail<br>• Permanent pleats |  |
|------------------------------------------------------------------------------------------------------------------------------|--|
| CONTENT                                                                                                                      |  |
| 100%<br>POLYESTER                                                                                                            |  |
| COLOURS                                                                                                                      |  |
|                                                                                                                              |  |
| Grey Navy Black Bottle Maroon                                                                                                |  |
| SIZE (MADE TO ORDER)                                                                                                         |  |
| 2/3, 3/4, 4/5, 5/6, 6/7, 7/8, 8/9, 9/10 (YEARS)<br>11/12 (YEARS)                                                             |  |
| 13 (YEARS)                                                                                                                   |  |
| 15/16 (YEARS)                                                                                                                |  |
| <b>16/17</b> (YEARS)                                                                                                         |  |
| LONGER LENGTH AVAILABLE ON REQUEST     MINIMUM ORDER 100 PIECES                                                              |  |

| <b>GS3006</b><br>Lycra Heart Skirt<br>• Decorative heart on waist<br>• Jet pocket<br>• Half elastic waist |
|-----------------------------------------------------------------------------------------------------------|
| CONTENT                                                                                                   |
| 58%     39%     3%       POLYESTER     VISCOSE     LYCRA                                                  |
| COLOURS                                                                                                   |
| Grey Navy Black Bottle Brown                                                                              |
| SIZE                                                                                                      |
| 3/4, 4/5, 5/6, 7/8, 9/10, 11/12, 13 (YEARS)                                                               |
| 15/16 (YEARS)                                                                                             |
| SIZE (BROWN)                                                                                              |
| 3/4, 4/5, 5/6, 7/8, 9/10, 11/12, 13 (YEARS)                                                               |
| <b>15/16</b> (YEARS)                                                                                      |
| ALSO     ALSO     AVAILABLE IN     SINGLES      BROWN 100% POLYESTER                                      |

CONTENT

100% POLYESTER

COLOURS

SIZE

3/4, 4/5, 5/6, 6/7, 7/8, 9/10, 11/12, 13 (YEARS)

# **Kitt Skirt** • Two front buttons for adjustability. • Wrap over knife pleated back. • Detachable pin **CONTENT 100%** POLYESTER **COLOURS COLOURS COLOURS SIZE 34, 4/5, 5/6, 7/8, 9/10, 11/12, 13** (YEARS). **SIZE 34, 4/5, 5/6, 7/8, 9/10, 11/12, 13** (YEARS). **15/16** (YEARS)

SIZE 16/17 MADE TO ORDER

| GS301                   | 6 • Kr<br>• Co<br>• Kie    | ncil S<br>nee length<br>oncealed<br>ck pleat a | n<br>back zip | fastening |       |
|-------------------------|----------------------------|------------------------------------------------|---------------|-----------|-------|
| CONTE                   | :NT                        |                                                |               |           |       |
| <b>65%</b><br>POLYESTER | 35%<br>VISCOS              | D<br>E (GABARDIN                               | E)            |           |       |
| COLOU                   | JRS                        |                                                |               |           |       |
|                         |                            |                                                |               |           |       |
| Grey                    | Navy                       | Black                                          | Bottle        | Maroon    | Brown |
| SIZE                    |                            |                                                |               |           |       |
| 7/8, 9/10               | <b>), 11/12,</b> 1         | 3 (YEARS)                                      |               |           |       |
| <b>28</b> (WAIST)       |                            |                                                |               |           |       |
| 30, 32, 3               | 4 (WAIST)                  |                                                |               |           |       |
| 36, 38, 4               | (WAIST)                    |                                                |               |           |       |
| ON<br>HANGER            | x5<br>SOLD IN<br>MULTIPLES | ALSO<br>AVAILABL<br>SINGLES                    | EIN           |           |       |