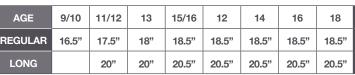

skirts, pinafores trousers & summer dresses

| GS3024 Lycra Skirt<br>• Side pocket with zip fastening<br>• Jet pocket |
|------------------------------------------------------------------------|
| CONTENT                                                                |
| 97% 3% POLYESTER LYCRA                                                 |
| COLOURS                                                                |
| Navy Black                                                             |
| SIZE                                                                   |
| 9/10, 11/12, 13 (YEARS)                                                |
| 15/16 (YEARS)                                                          |
| 12, 14, 16, 18 (LADIES)                                                |

GREY MADE TO ORDER

BLACK & NAVY

(50)

ZIP FASTENING AT BACK (AVAILABLE FROM 9/10 – 18 ONLY)
 LONG LENGTH AVAILABLE ONLY IN SIZES 11/12 YEARS TO 18 LADIES IN