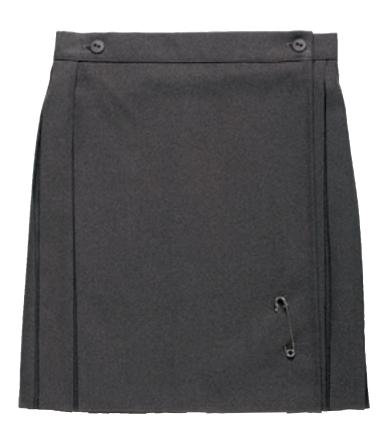

| <b>GS3006</b><br>Lycra Heart Skirt<br>• Decorative heart on waist<br>• Jet pocket<br>• Half elastic waist |
|-----------------------------------------------------------------------------------------------------------|
| CONTENT                                                                                                   |
| 58%     39%     3%       POLYESTER     VISCOSE     LYCRA                                                  |
| COLOURS                                                                                                   |
| Grey Navy Black Bottle Brown                                                                              |
| SIZE                                                                                                      |
| 3/4, 4/5, 5/6, 7/8, 9/10, 11/12, 13 (YEARS)                                                               |
| 15/16 (YEARS)                                                                                             |
| SIZE (BROWN)                                                                                              |
| 3/4, 4/5, 5/6, 7/8, 9/10, 11/12, 13 (YEARS)                                                               |
| <b>15/16</b> (YEARS)                                                                                      |
| ALSO     ALSO     AVAILABLE IN     SINGLES      BROWN 100% POLYESTER                                      |