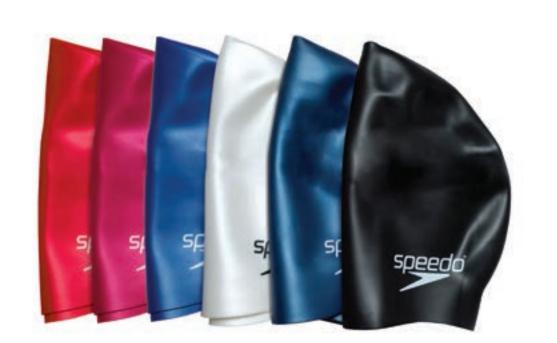

ented backing absorbs impact
  Shin guard with double elasticated strap



PER CARTON

S, M

# swimwear & swimwear accessories







COLOURS



SIZE

4/5, 5/6, 7/8, 9/10, 11/12, 13 (YEARS) S, M, L, XL (ADULTS)



BLOCK COLOUR / BLOCK SIZE
 S-XL AVAILABLE IN BLACK ONLY





|       | 9/10 | 11/12 | 13 |
|-------|------|-------|----|
| BLACK | 3    | 4     | 4  |
| NAVY  | 3    | 4     | 4  |



4/5, 5/6, 7/8, 9/10, 11/12, 13 (YEARS) S, M, L, XL (ADULTS)



BLOCK COLOUR / BLOCK SIZE



SIZE

9/10, 11/12, 13 (YEARS) S, M, L, XL (ADULTS)



TOTAL 11 PIECES IN A PACK 11 PIECES IN A PACK

|       | S | М | L | XL | TOTAL                  |
|-------|---|---|---|----|------------------------|
| BLACK | 5 | 4 | 2 | 2  | 13 PIECES<br>IN A PACK |
| NAVY  | 5 | 4 | 2 | 2  | 13 PIECES<br>IN A PACK |





| COLOURS |
|---------|
|         |

Red



PIECES PER PACK



SILICONE



BLOCK COLOUR, PACK OF 12



# Speedo Swimming Goggles

- Silicone deals for enhanced comfortDouble straps for secure
- fit without leaks Adjustable nose bridge to fit a
- range of face shapes
- Smoked lenses for reducing glare and steam build up

# **COLOURS** (JUNIOR)

ra 43 43 43 Red/Smoke Purple/Blue Blue/Orange Jade Green

**COLOURS** (ADULT)



CHILDREN'S FREESIZE

ADULT FREESIZE

SIZE

- CHILDREN / JUNIOR JET RED/SMOKE, PURPLE/BLUE, BLUE/ORANGE & JADE GREEN ASSORTED COLOURS PACK OF 14
   ADULT JET BLUE/WHITE, NAVY/CLEAR, PURPLE & GREEN/SMOKE ASSORTED COLOURS PACK OF 14

# outerwear









uterwear



| WAIST | AGE<br>(YEARS) |     |
|-------|----------------|-----|
| 24    | 3/4            |     |
| 26