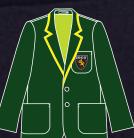

# boys & girls blazers with trim now available

# **Blazer Trim Selection**

.

# AVAILABLE IN ALL SIZES.

Individual samples available on request. Other trims and combinations available on request. We can personalise blazers to meet the requirements of all individuals and schools. You choose the colour and a specialised trim to customise your very own blazer.