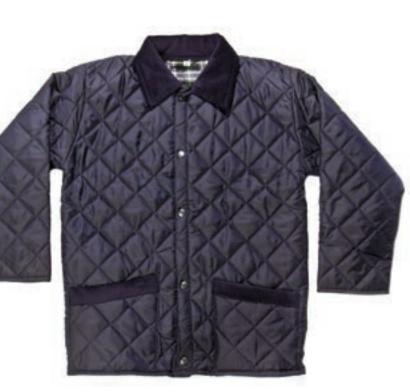

# trousers & shorts

H

| BS3078                  | <ul> <li>Ge<br/>fas</li> <li>Ela</li> <li>Lor</li> <li>Tai</li> </ul> | 0 0 ,              | with hoo<br>back<br>le with tw<br>stband wi |       |
|-------------------------|-----------------------------------------------------------------------|--------------------|---------------------------------------------|-------|
| CONTE                   | T                                                                     |                    |                                             |       |
| <b>65%</b><br>POLYESTER | 35%<br>VISCOSE (G                                                     | ABARDINE)          |                                             |       |
| COLOU                   | RS                                                                    |                    |                                             |       |
|                         |                                                                       |                    |                                             |       |
| Grey                    | Navy                                                                  | Bottle             | Royal                                       | Brown |
| 4/5, 5/6, 0             | 6/7, 7/8, 8                                                           | <b>8/9</b> (YEARS) |                                             |       |
| 9/10, 10/               | 11, 11/12                                                             | (YEARS)            |                                             |       |
| 13 (YEARS)              |                                                                       |                    |                                             |       |
| 15/16 (YEA)             | RS)                                                                   |                    |                                             |       |
| SOLD IN<br>MULTIPLES    | ALSO<br>AVAILABLE<br>SINGLES                                          | IN                 |                                             |       |
|                         |                                                                       |                    | ORDER £2.00                                 | EYTDA |