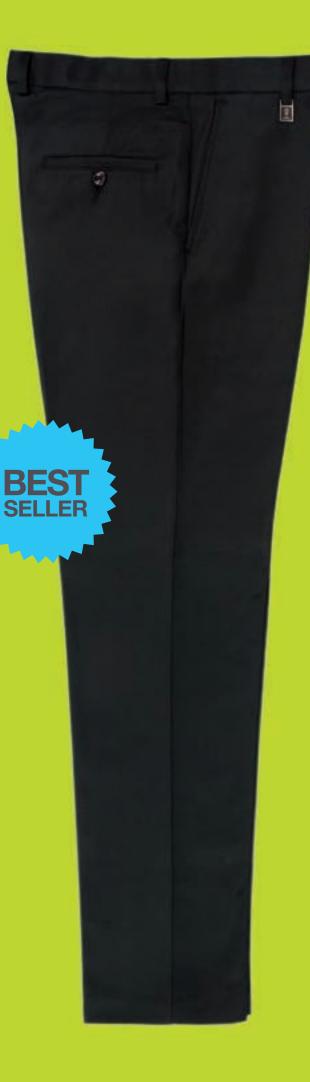

| WAIST<br>(CHART)                                                                                                                                            | INSIDE<br>LEG                                                                                                                                                                                               |
|-------------------------------------------------------------------------------------------------------------------------------------------------------------|-------------------------------------------------------------------------------------------------------------------------------------------------------------------------------------------------------------|
| 30                                                                                                                                                          | 29                                                                                                                                                                                                          |
| 32                                                                                                                                                          | 29                                                                                                                                                                                                          |
| 36                                                                                                                                                          | 29                                                                                                                                                                                                          |
| 38                                                                                                                                                          | 29                                                                                                                                                                                                          |
| 40<br>42                                                                                                                                                    | 29<br>29                                                                                                                                                                                                    |
|                                                                                                                                                             |                                                                                                                                                                                                             |
| <ul> <li>Two side</li> <li>Back pool</li> </ul>                                                                                                             | 29" Leg<br>Tailored<br>Fit Trouser<br>trouser<br>vaistband with belt<br>pockets with security pocket<br>eket with button fastening<br>d clip fastening with button                                          |
| <ul> <li>Flat front</li> <li>Tailored v</li> <li>Two side</li> <li>Back pool</li> <li>Hook and</li> <li>Teflon co.</li> </ul>                               | Tailored<br>Fit Trouser<br>vaistband with belt<br>pockets with security pocket<br>ket with button fastening<br>d clip fastening with button<br>ated finish                                                  |
| <ul> <li>Flat front</li> <li>Tailored v</li> <li>Two side</li> <li>Back pool</li> <li>Hook and</li> <li>Teflon co.</li> <li>CONTENT</li> <li>65%</li> </ul> | Tailored<br>Fit Trouser<br>vaistband with belt<br>pockets with security pocket<br>ket with button fastening<br>d clip fastening with button<br>ated finish                                                  |
| <ul> <li>Flat front</li> <li>Tailored v</li> <li>Two side</li> <li>Back pool</li> <li>Hook and</li> <li>Teflon co.</li> <li>CONTENT</li> <li>65%</li> </ul> | Tailored<br>Fit Trouser<br>vaistband with belt<br>pockets with security pocket<br>ket with button fastening<br>d clip fastening with button<br>ated finish<br>35%<br>MISCOSE (GABARDINE)                    |
| Flat front     Tailored v     Two side     Back poo     Hook and     Teflon co CONTENT 65% POLYESTER COLOURS                                                | Tailored<br>Fit Trouser<br>vaistband with belt<br>pockets with security pocket<br>ket with button fastening<br>d clip fastening with button<br>ated finish<br>35%<br>MISCOSE (GABARDINE)                    |
| Flat front     Tailored v     Two side     Back poo     Hook and     Teflon co CONTENT 65% POLYESTER COLOURS                                                | Tailored<br>Fit Trouser<br>vaistband with belt<br>pockets with security pocket<br>exter with button fastening<br>d clip fastening with button<br>ated finish<br>35%<br>rscose (GABARDINE)                   |
| Flat front     Tailored v     Two side     Back pool     Hook and     Teflon co.     CONTENT 65%     POLVESTER      COLOURS     Grey N SIZE                 | Tailored<br>Fit Trouser<br>vaistband with belt<br>pockets with security pocket<br>ket with button fastening<br>d clip fastening with button<br>ated finish<br>35%<br>rscose (GABARDINE)                     |
| Flat front     Tailored v     Two side     Back poo     Hook and     Teflon co CONTENT 65% POLYESTER COLOURS Grey N                                         | Tailored<br>Fit Trouser<br>vaistband with belt<br>pockets with security pocket<br>exter with button fastening<br>d clip fastening with button<br>ated finish<br>35%<br>ASCOSE (GABARDINE)<br>Black<br>Black |
| Flat front Tailored v Two side Back pool Hook and Teflon co. CONTENT 65% POLVESTER COLOURS Grey N SIZE 30, 32, 34, 3 40, 42 (WAIST)                         | Tailored<br>Fit Trouser<br>vaistband with belt<br>pockets with security pocket<br>exter with button fastening<br>d clip fastening with button<br>ated finish<br>35%<br>ASCOSE (GABARDINE)<br>Black<br>Black |

# **Regular Leg** Tailored Fit Trouser

Flat front trouser

31

 Tailored waistband with belt Two side pockets with security pocket Back pocket with button fastening Hook and clip fastening with button Teflon coated finish

TAILORED FIT

> Long Leg BT306 Tailored **Fit Trouser**

- Flat front trouser
- Tailored waistband with belt
- Two side pockets with security pocket
- Back pocket with button fastening
- Hook and clip fastening with button
- Teflon coated finish