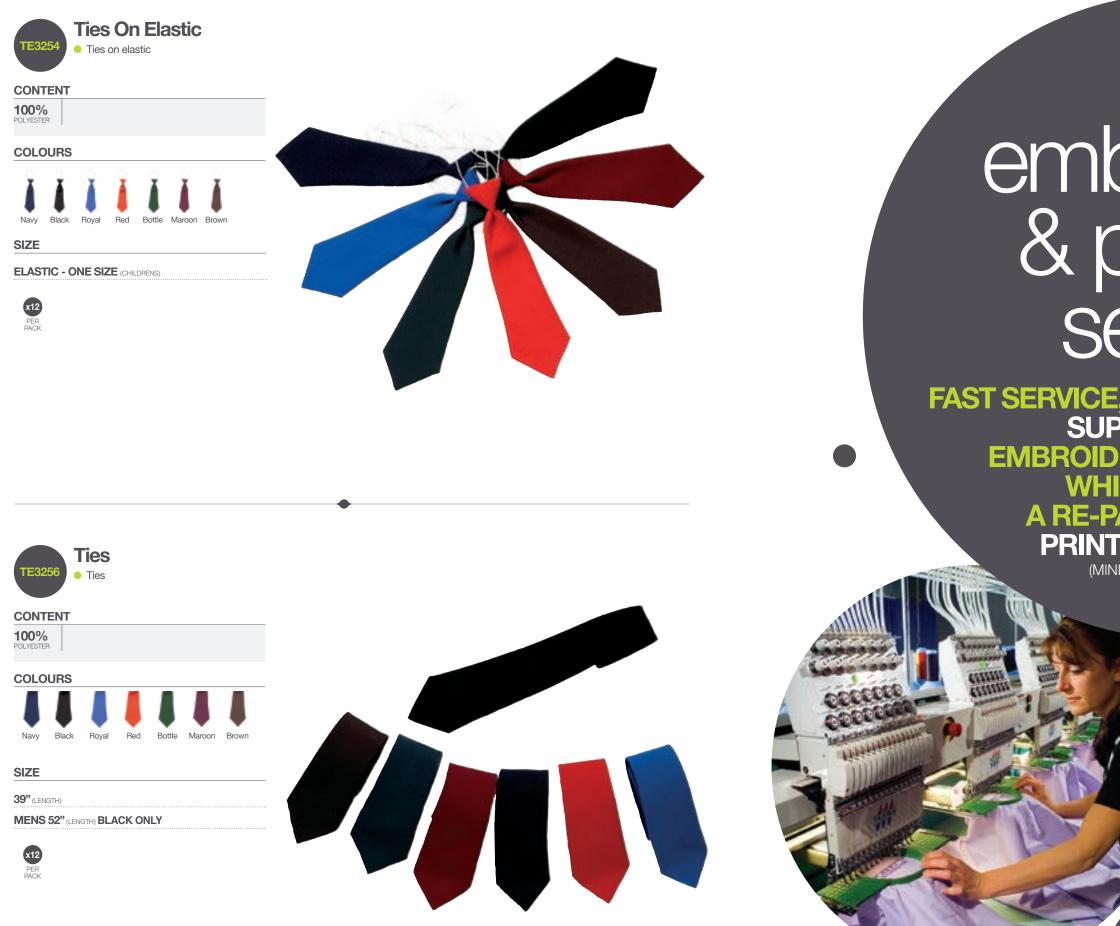

Gold

Marcon & White

























# CONTENT

100% POLYESTER

# COLOURS

FROM TIE CHART & MADE TO ORDER

## SIZE

| ELASTIC              |
|----------------------|
| <b>39"</b> (LENGTH)  |
| <b>45"</b> (LENGTH)  |
| <b>52"</b> (LENGTH)  |
| LOGO                 |
| 14" CLIP ON (LENGTH) |
| 16" CLIP ON (LENGTH) |

FROM TIE CHART DELIVERY WITHIN 7 DAYS MINIMUM ORDER OF 72 PIECES SPECIAL & LOGO ORDERS DELIVERY IN 6-8 WEEKS MINIMUM ORDER OF 120 PIECES





# CONTENT

100% POLYESTER

# **COLOURS**

MADE TO ORDER



# SIZE

| PLAIN COLOURS (CHILDRENS) |
|---------------------------|
|                           |
|                           |

FROM TIE CHART DELIVERY WITHIN 7 DAYS MINIMUM ORDER OF 72 PIECES SPECIAL & LOGO ORDERS DELIVERY IN 6-8 WEEKS MINIMUM ORDER OF 120 PIECES









(104)

# embroidery & printing Service

# FAST SERVICE, SPEEDY TURNAROUND SUPERB QUALITY EMBROIDERY AS LOW AS 90P WHICH INCLUDES A RE-PACKING SERVICE PRINTING FROM £1.15 MINIMUM ORDER 80 PIECES

CONTACT US FOR MORE DETAILS





(106)



| DD0040       | Stretch N         Zip pocket | -     |                   |
|--------------|------------------------------|-------|-------------------|
| 100%         |                              |       |                   |
| COLOURS      |                              |       |                   |
|              |                              |       |                   |
| Grey         | Navy                         | Black | Bottle            |
|              |                              |       |                   |
| Maroon       | Royal