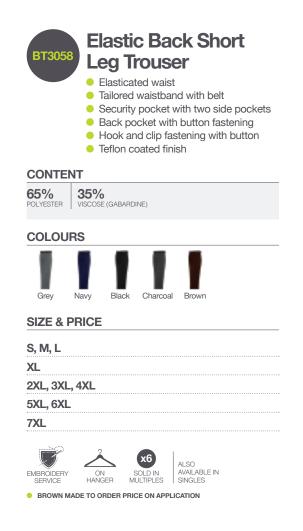

# trousers & shorts

H

| BS3078                  | <ul> <li>Ge<br/>fas</li> <li>Ela</li> <li>Lor</li> <li>Tai</li> </ul> | 0 0 ,              | with hoo<br>back<br>le with tw<br>stband wi |       |
|-------------------------|-----------------------------------------------------------------------|--------------------|---------------------------------------------|-------|
| CONTE                   | T                                                                     |                    |                                             |       |
| <b>65%</b><br>POLYESTER | 35%<br>VISCOSE (G                                                     | ABARDINE)          |                                             |       |
| COLOU                   | RS                                                                    |                    |                                             |       |
|                         |                                                                       |                    |                                             |       |
| Grey                    | Navy                                                                  | Bottle             | Royal                                       | Brown |
| 4/5, 5/6, 0             | 6/7, 7/8, 8                                                           | <b>8/9</b> (YEARS) |                                             |       |
| 9/10, 10/               | 11, 11/12                                                             | (YEARS)            |                                             |       |
| 13 (YEARS)              |                                                                       |                    |                                             |       |
| 15/16 (YEA)             | RS)                                                                   |                    |                                             |       |
| SOLD IN<br>MULTIPLES    | ALSO<br>AVAILABLE<br>SINGLES                                          | IN                 |                                             |       |
|                         |                                                                       |                    | ORDER £2.00                                 | EYTDA |

**New Sizes** 

ON SOLD IN ALSO AVAILABLE IN MULTIPLES

**Available** 11/12 & 13 Years

(38)