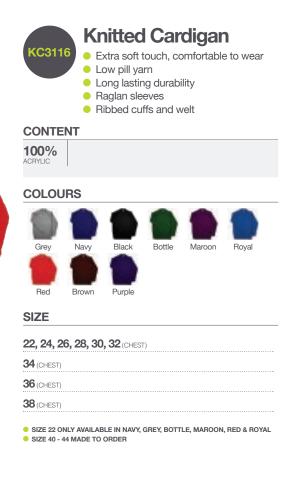

# Jumper

KJ3114

- Extra soft touch, comfortable to wear
- Low pill yarn
- Long lasting durabilityRaglan sleeves
- Ribbed cuffs and welt

 30, 32 (CHEST)

 34 (CHEST)

 36 (CHEST)

 38, 40 (CHEST)

 42, 44 (CHEST)

 46 (CHEST) NAVY, BLACK, BOTTLE, ROYAL & MAROON ONLY

 48 (CHEST) NAVY, BLACK, BOTTLE, ROYAL & MAROON ONLY

 9 SIZE 22 ONLY AVAILABLE IN NAVY, GREY, BOTTLE, MAROON, RED & ROYAL