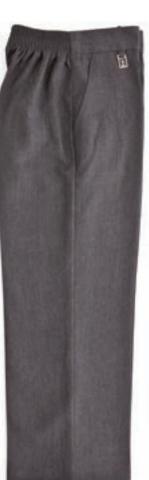

# trousers & shorts

H

| BS3078                  | <ul> <li>Ge<br/>fas</li> <li>Ela</li> <li>Lor</li> <li>Tai</li> </ul> | 0 0 ,              | with hoo<br>back<br>le with tw<br>stband wi |       |
|-------------------------|-----------------------------------------------------------------------|--------------------|---------------------------------------------|-------|
| CONTE                   | T                                                                     |                    |                                             |       |
| <b>65%</b><br>POLYESTER | 35%<br>VISCOSE (G                                                     | ABARDINE)          |                                             |       |
| COLOU                   | RS                                                                    |                    |                                             |       |
|                         |                                                                       |                    |                                             |       |
| Grey                    | Navy                                                                  | Bottle             | Royal                                       | Brown |
| 4/5, 5/6, 0             | 6/7, 7/8, 8                                                           | <b>8/9</b> (YEARS) |                                             |       |
| 9/10, 10/               | 11, 11/12                                                             | (YEARS)            |                                             |       |
| 13 (YEARS)              |                                                                       |                    |                                             |       |
| 15/16 (YEA)             | RS)                                                                   |                    |                                             |       |
| SOLD IN<br>MULTIPLES    | ALSO<br>AVAILABLE<br>SINGLES                                          | IN                 |                                             |       |
|                         |                                                                       |                    | ORDER £2.00                                 | EYTDA |

**New Sizes** 

ON SOLD IN ALSO AVAILABLE IN MULTIPLES

**Available** 11/12 & 13 Years

(38)