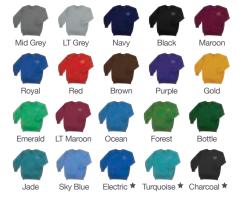

# COLOURS (\* = NEW)

CONTENT

| 22, 24, 2   | 6, 28, 3 | 0, 32, 3 | 4 (CHEST | <sup>-</sup> ) |      |  |
|-------------|----------|----------|----------|----------------|------|--|
| S           |          |          |          |                |      |  |
|             |          |          |          |                |      |  |
| N           |          |          |          |                | <br> |  |
| (L (ADULTS) |          |          |          |                |      |  |
|             |          |          |          |                |      |  |