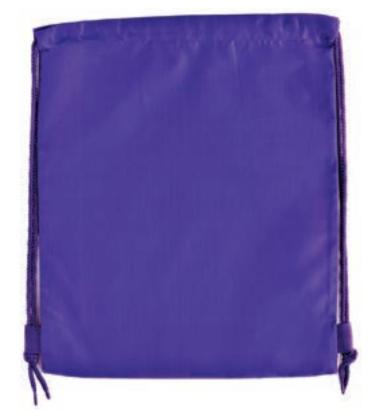

# Sportswear & sports accessories

sportswear { sports accessories

38/40 (WAIST) 42/44 (WAIST)

• 6 PIECES IN A BAG - BLOCK COLOUR / BLOCK SIZE PURPLE, EMERALD, SKY, YELLOW, GREY, BROWN, PINK, OLIVE, HOSPITAL BLUE & STONE MADE TO ORDER