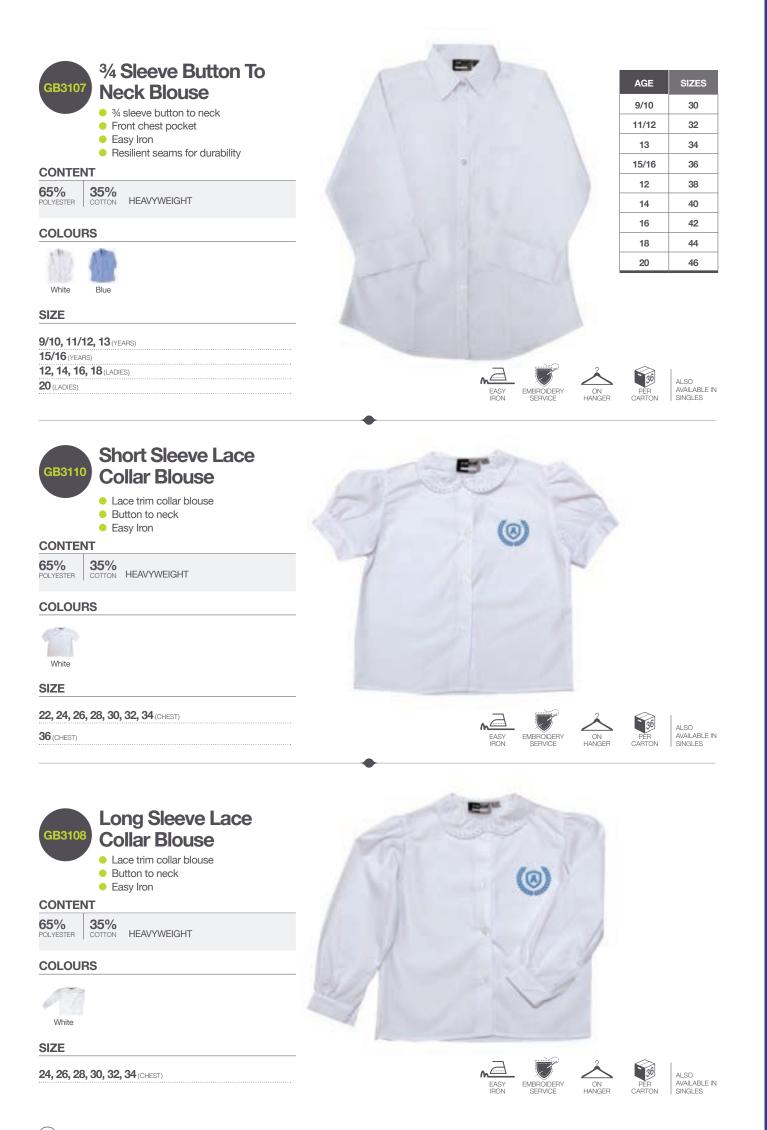

shirts & blouses

(14) **zeco** schoolwear directory

SIZES AGES

telephone: +44 (0)1708 739 390

11 11<sup>1</sup>/<sub>2</sub> 12 12<sup>1</sup>/<sub>2</sub> 13 13<sup>1</sup>/<sub>2</sub> 14 14<sup>1</sup>/<sub>2</sub> 15 15<sup>1</sup>/<sub>2</sub> 16 16<sup>1</sup>/<sub>2</sub> 17 17<sup>1</sup>/<sub>2</sub>

3 4 5/6 7/8 9/10 11/12 13

online: zecoschoolwear.com

3 4 5/6 7/8 9/10 11/12 13

SIZES

AGES

| GB310            | <ul> <li>Blout</li> <li>Fitted</li> <li>Buttor</li> <li>Front of</li> <li>Easy I</li> <li>Resilie</li> </ul> | <b>SE</b><br>waist<br>n to neck<br>chest poo<br>ron |                      |                              |
|------------------|--------------------------------------------------------------------------------------------------------------|-----------------------------------------------------|----------------------|------------------------------|
| CONTE            |                                                                                                              |                                                     |                      |                              |
| 65%<br>POLYESTER | <b>35%</b><br>COTTON HE                                                                                      | AVYWEIG                                             | HT                   |                              |
| White            | Blue                                                                                                         |                                                     |                      |                              |
| SIZE             |                                                                                                              |                                                     |                      |                              |
|                  | 6, 28, 30, 32,                                                                                               |                                                     | )                    |                              |
| 36, 38, 4        | 0, 42, 44, 46                                                                                                | (CHEST)                                             |                      |                              |
| EASY             | EMBROIDERY<br>SERVICE                                                                                        | PER<br>CARTON                                       | SOLD IN<br>MULTIPLES | ALSO<br>AVAILABLE<br>SINGLES |
|                  |                                                                                                              |                                                     |                      |                              |
|                  |                                                                                                              |                                                     |                      |                              |
|                  |                                                                                                              |                                                     |                      |                              |

shirts & blouses

22 24 26 28 30 32 34 36 38 40 42 44 46

| zeco | schoolwear | directory |
|------|------------|-----------|

(16)

14

40

18

44

16

42

shirts & blouses