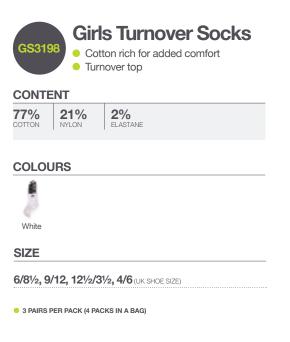

# tights, socks, plimsolls & hair accessories

80% POLYESTER

COLOURS

Bottle

SIZE

36 (CHEST)

ON HANGER

(60)

20%

Red

tights, socks, plimsolls & hai