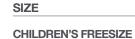

#### **CHILDREN'S FREESIZE**

White

• 28 BANDS PER PACK - 12 PACKS IN A BAG - BLOCK COLOUR

Purple