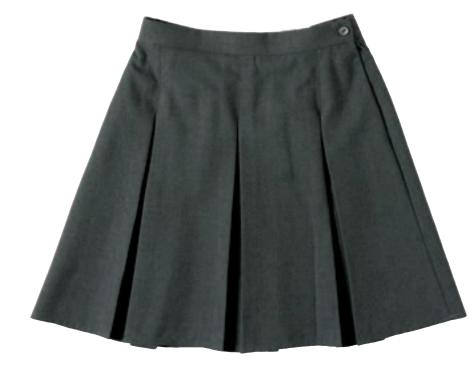

# **New Stitched Down Box Pleat Skirt**

- Half elastic at waist (5/6 15/16 only) Side pockets with zip fastening Front button fastening

# CONTENT

65% POLYESTER 35% VISCOSE (GABARDINE)

# COLOURS

ALSO AVAILABLE IN SINGLES

LONGER LENGTH AVAILABLE ON REQUEST

- SIZES 20, 22, 24 LADIES MADE TO ORDER
   AVAILABLE IN SAME FABRIC AS BOYS TROUSERS MADE TO ORDER
- **Stitched Down S3018 Box Pleat Skirt** • Stitched down all-round box pleats Elastic waist adjuster Side zip CONTENT 65% 35% VISCOSE (GABARDINE) COLOURS Grey Navy SIZE 24, 26, 28 (WAIST) 30, 32, 34 (WAIST) 36, 38 (WAIST) 40, 42 (WAIST) 44 (WAIST) ON SOLD IN ALSO AVAILABLE IN MULTIPLES SIZES 40, 42 & 44 - MADE TO ORDER