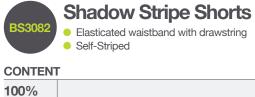

# Sportswear & sports accessories

sportswear { sports accessories

38/40 (WAIST) 42/44 (WAIST)

• 6 PIECES IN A BAG - BLOCK COLOUR / BLOCK SIZE PURPLE, EMERALD, SKY, YELLOW, GREY, BROWN, PINK, OLIVE, HOSPITAL BLUE & STONE MADE TO ORDER

| AGE/SIZE | 2/3   | 3/4   | 4/5   | 6/7   | 8/10  | 11/13 | S/M   | L/XL  |
|----------|-------|-------|-------|-------|-------|-------|-------|-------|
| WAIST    | 14/16 | 18/20 | 22/24 | 26/28 | 30/32 | 34/36 | 38/40 | 42/44 |