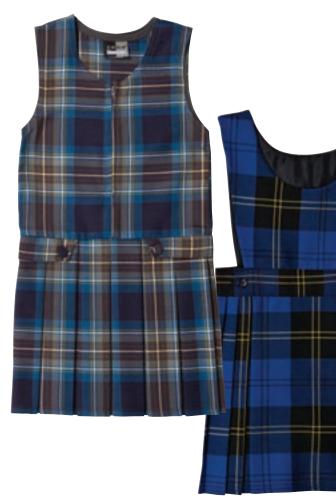

SIZE 44 MADE TO ORDER

skirts, pinafores, girls trousers & summer dresses

# zeco

skirts, pinafor trousers & summer dress

(46) **zeco** schoolwear directory

online: zecoschoolwear.com

| <b>GS3003</b><br><b>Knife Pleat Skirt</b><br>• Elasticated waistband<br>• All-round knife pleat detail<br>• Permanent pleats |  |
|------------------------------------------------------------------------------------------------------------------------------|--|
| CONTENT                                                                                                                      |  |
| 100%<br>POLYESTER                                                                                                            |  |
| COLOURS                                                                                                                      |  |
|                                                                                                                              |  |
| Grey Navy Black Bottle Maroon                                                                                                |  |
| SIZE (MADE TO ORDER)                                                                                                         |  |
| 2/3, 3/4, 4/5, 5/6, 6/7, 7/8, 8/9, 9/10 (YEARS)<br>11/12 (YEARS)                                                             |  |
| 13 (YEARS)                                                                                                                   |  |
| 15/16 (YEARS)                                                                                                                |  |
| <b>16/17</b> (YEARS)                                                                                                         |  |
| LONGER LENGTH AVAILABLE ON REQUEST     MINIMUM ORDER 100 PIECES                                                              |  |