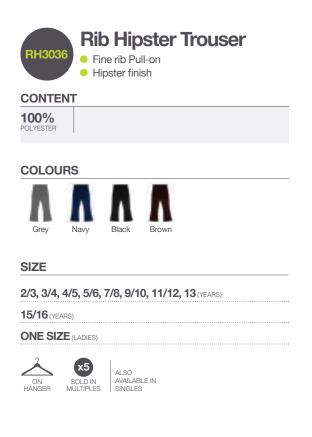

# trousers & shorts

H

| BS3078                  | <ul> <li>Ge<br/>fas</li> <li>Ela</li> <li>Lor</li> <li>Tai</li> </ul> | 0 0 ,              | with hoo<br>back<br>le with tw<br>stband wi |       |
|-------------------------|-----------------------------------------------------------------------|--------------------|---------------------------------------------|-------|
| CONTE                   | T                                                                     |                    |                                             |       |
| <b>65%</b><br>POLYESTER | 35%<br>VISCOSE (G                                                     | ABARDINE)          |                                             |       |
| COLOU                   | RS                                                                    |                    |                                             |       |
|                         |                                                                       |                    |                                             |       |
| Grey                    | Navy                                                                  | Bottle             | Royal                                       | Brown |
| 4/5, 5/6, 0             | 6/7, 7/8, 8                                                           | <b>8/9</b> (YEARS) |                                             |       |
| 9/10, 10/               | 11, 11/12                                                             | (YEARS)            |                                             |       |
| 13 (YEARS)              |                                                                       |                    |                                             |       |
| 15/16 (YEA)             | RS)                                                                   |                    |                                             |       |
| SOLD IN<br>MULTIPLES    | ALSO<br>AVAILABLE<br>SINGLES                                          | IN                 |                                             |       |
|                         |                                                                       |                    | ORDER £2.00                                 | EYTDA |

**New Sizes** 

ON SOLD IN ALSO AVAILABLE IN MULTIPLES

**Available** 11/12 & 13 Years

(38)