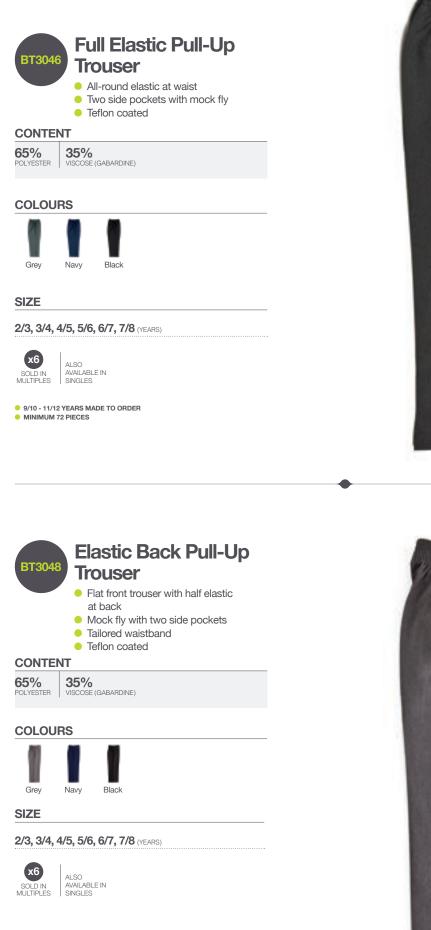

# Waist Adjuster Trouser

- Waist adjuster inside
- Tailored waistband with belt loops
- Back pocket with button fastening
- Hook and clip fastening
- Two side pockets
- Teflon coated finish
- Flat front

#### CONTENT

| 65%        |  |
|------------|--|
| POI YESTER |  |

| <b>%</b><br>rester | <b>35%</b><br>VISCOSE (GABARDINE) |  |
|--------------------|-----------------------------------|--|
|                    |                                   |  |

# COLOURS

#### SIZE

| 2/3, 3/4, 4/5 (YEARS)      |
|----------------------------|
| 5/6, 6/7, 7/8, 8/9 (YEARS) |
| 9/10, 10/11 (YEARS)        |
| 11/12 (YEARS)              |
|                            |

• PULL UP TROUSER ONLY IN SIZES 2/3 AND 3/4 ZIP AND CLIP TROUSER ONLY IN SIZES 4/5 – 11/12