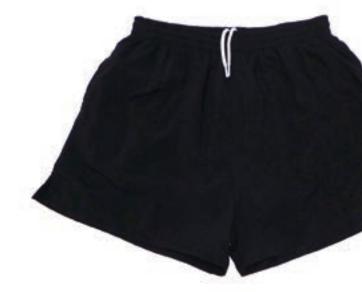

TENT

RJ3174/

100% ACRYLIC

# SIZE

| 26/28 (CHEST) |  |
|---------------|--|
| 30/32 (CHEST) |  |
| 34/36 (CHEST) |  |
| 38/40 (CHEST) |  |
| 42/44 (CHEST) |  |
| 46/48 (CHEST) |  |
| 50/52 (CHEST) |  |
|               |  |

MINIMUM ORDER 48 PIECES

~

MADE TO ORDER





MINIMUM ORDER 48 PIECES

sportswear & sports accessories



# **MOST COMPETITIVE PRICE**

# **MOST COMPETITIVE PRICE**







# **REDUCED TO CLEAR**



# SP3179

# **Mitre Shin Pads**

- Vented Polypropylene shell combines breathability & protection
- Vented backing absorbs impact
  Shin guard with double elasticated strap



PER CARTON

S, M

# swimwear & swimwear accessories







COLOURS



SIZE

4/5, 5/6, 7/8, 9/10, 11/12, 13 (YEARS) S, M, L, XL (ADULTS)



BLOCK COLOUR / BLOCK SIZE
 S-XL AVAILABLE IN BLACK ONLY





|       | 9/10 | 11/12 | 13 |
|-------|------|-------|----|
| BLACK | 3    | 4     | 4  |
| NAVY  | 3    | 4     | 4  |



4/5, 5/6, 7/8, 9/10, 11/12, 13 (YEARS) S, M, L, XL (ADULTS)



BLOCK COLOUR / BLOCK SIZE



SIZE

9/10, 11/12, 13 (YEARS) S, M, L, XL (ADULTS)



TOTAL 11 PIECES IN A PACK 11 PIECES IN A PACK

|       | S | М | L | XL | TOTAL                  |
|-------|---|---|---|----|------------------------|
| BLACK | 5 | 4 | 2 | 2  | 13 PIECES<br>IN A PACK |
| NAVY  | 5 | 4 | 2 | 2  | 13 PIECES<br>IN A PACK |





| COLOURS |
|---------|
|         |

Red



PIECES PER PACK



SILICONE



BLOCK COLOUR, PACK OF 12



# Speedo Swimming Goggles

- Silicone deals for enhanced comfortDouble straps for secure
- fit without leaks Adjustable nose bridge to fit a
- range of face shapes
-