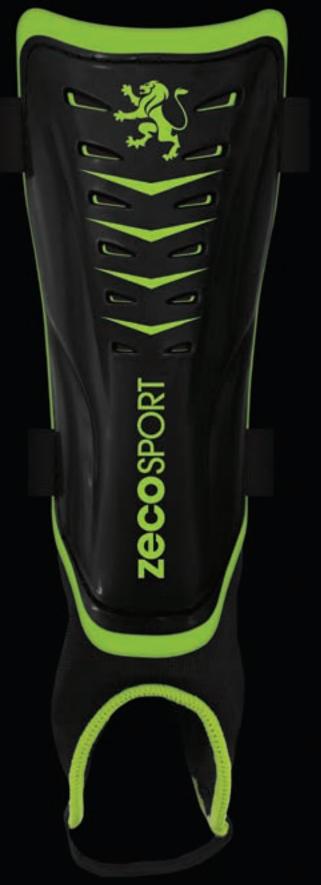

ide
Double stitched seams
Reinforced shoulders and underarm seams with rubber buttons
300GSM

|  | 1772 |  |
|--|------|--|
|  |      |  |
|  |      |  |

# Fully Reversible Rugby Jersey

- Fully reversible rugby jersey with two different bands and colours on each side
- bands and colours on each side
  Double stitched seams
  Reinforced shoulders and underarm seams with rubber buttons
  300GSM

# CONTENT

RJ3174/

100% ACRYLIC

# SIZE

| 26/28 (CHEST) |  |
|---------------|--|
| 30/32 (CHEST) |  |
| 34/36 (CHEST) |  |
| 38/40 (CHEST) |  |
| 42/44 (CHEST) |  |
| 46/48 (CHEST) |  |
| 50/52 (CHEST) |  |
|               |  |

MINIMUM ORDER 48 PIECES

~

MADE TO ORDER





MINIMUM ORDER 48 PIECES

sportswear & sports accessories



# **MOST COMPETITIVE PRICE**

# **MOST COMPETITIVE PRICE**







# **REDUCED TO CLEAR**



# SP3179

# **Mitre Shin Pads**

- Vented Polypropylene shell combines breathability & protection
- Vented backing absorbs impact
  Shin guard with double elasticated strap



PER CARTON

S, M

# swimwear & swimwear accessories







COLOURS



SIZE

4/5, 5/6, 7/8, 9/10, 11/12, 13 (YEARS) S, M, L, XL (ADULTS)



BLOCK COLOUR / BLOCK SIZE
 S-XL AVAILABLE IN BLACK ONLY





|       | 9/10 | 11/12 | 13 |
|-------|------|-------|----|
| BLACK | 3    | 4     | 4  |
| NAVY  | 3    | 4     | 4  |



4/5, 5/6, 7/8, 9/10, 11/12, 13 (YEARS) S, M, L, XL (ADULTS)



BLOCK COLOUR / BLOCK SIZE



SIZE

9/10, 11/12, 13 (YEARS) S, M, L, XL (ADULTS)



TOTAL 11 PIECES IN A PACK 11 PIECES IN A PACK

|       | S | М | L | XL | TOTAL                  |
|-------|---|---|---|----|