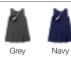

# zeco

skirts, pinafor trousers & summer dress

(46) **zeco** schoolwear directory

online: zecoschoolwear.com

| <b>GS3003</b><br><b>Knife Pleat Skirt</b><br>• Elasticated waistband<br>• All-round knife pleat detail<br>• Permanent pleats |  |
|------------------------------------------------------------------------------------------------------------------------------|--|
| CONTENT                                                                                                                      |  |
| 100%<br>POLYESTER                                                                                                            |  |
| COLOURS                                                                                                                      |  |
|                                                                                                                              |  |
| Grey Navy Black Bottle Maroon                                                                                                |  |
| SIZE (MADE TO ORDER)                                                                                                         |  |
| 2/3, 3/4, 4/5, 5/6, 6/7, 7/8, 8/9, 9/10 (YEARS)<br>11/12 (YEARS)                                                             |  |
| 13 (YEARS)                                                                                                                   |  |
| 15/16 (YEARS)                                                                                                                |  |
| <b>16/17</b> (YEARS)                                                                                                         |  |
| LONGER LENGTH AVAILABLE ON REQUEST     MINIMUM ORDER 100 PIECES                                                              |  |