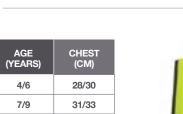

| GHEST | AGE   |
|-------|-------|
| 20    | 2     |
| 22    | 2/3   |
| 24    | 3/4   |
| 26    | 5/6   |
| 28    | 7/8   |
| 30    | 9/10  |
| 32    | 11/12 |
| 34    | 13    |
| 35    | XXS   |
| 36    | XS    |
| 38    | S     |
| 40    | М     |
| 42    | L     |
| 44    | XL    |
| 46    | XXL   |
|       |       |

CHEST AGE

ALSO AVAILABLE IN

AGE/SIZE

EMBROIDERY SERVICE

2/3

()

3/4

**x6** 