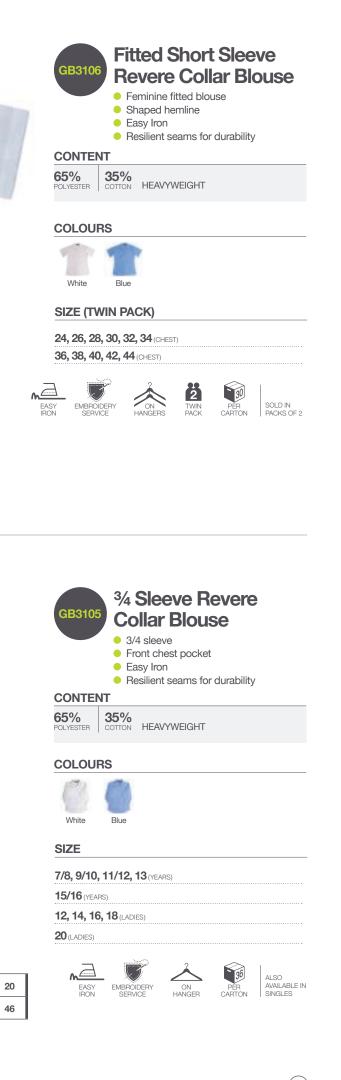

shirts & blouses

(14) **zeco** schoolwear directory

SIZES AGES

telephone: +44 (0)1708 739 390

11 11<sup>1</sup>/<sub>2</sub> 12 12<sup>1</sup>/<sub>2</sub> 13 13<sup>1</sup>/<sub>2</sub> 14 14<sup>1</sup>/<sub>2</sub> 15 15<sup>1</sup>/<sub>2</sub> 16 16<sup>1</sup>/<sub>2</sub> 17 17<sup>1</sup>/<sub>2</sub>

3 4 5/6 7/8 9/10 11/12 13

online: zecoschoolwear.com

3 4 5/6 7/8 9/10 11/12 13

SIZES

AGES

| GB310            | <ul> <li>Blout</li> <li>Fitted</li> <li>Buttor</li> <li>Front of</li> <li>Easy I</li> <li>Resilie</li> </ul> | <b>SE</b><br>waist<br>n to neck<br>chest poo<br>ron |                      |                              |
|------------------|--------------------------------------------------------------------------------------------------------------|-----------------------------------------------------|----------------------|------------------------------|
| CONTE            |                                                                                                              |                                                     |                      |                              |
| 65%<br>POLYESTER | <b>35%</b><br>COTTON HE                                                                                      | AVYWEIG                                             | HT                   |                              |
| White            | Blue                                                                                                         |                                                     |                      |                              |
| SIZE             |                                                                                                              |                                                     |                      |                              |
|                  | 6, 28, 30, 32,                                                                                               |                                                     | )                    |                              |
| 36, 38, 4        | 0, 42, 44, 46                                                                                                | (CHEST)                                             |                      |                              |
| EASY             | EMBROIDERY<br>SERVICE                                                                                        | PER<br>CARTON                                       | SOLD IN<br>MULTIPLES | ALSO<br>AVAILABLE<br>SINGLES |
|                  |                                                                                                              |                                                     |                      |                              |
|                  |                                                                                                              |                                                     |                      |                              |
|                  |                                                                                                              |                                                     |                      |                              |