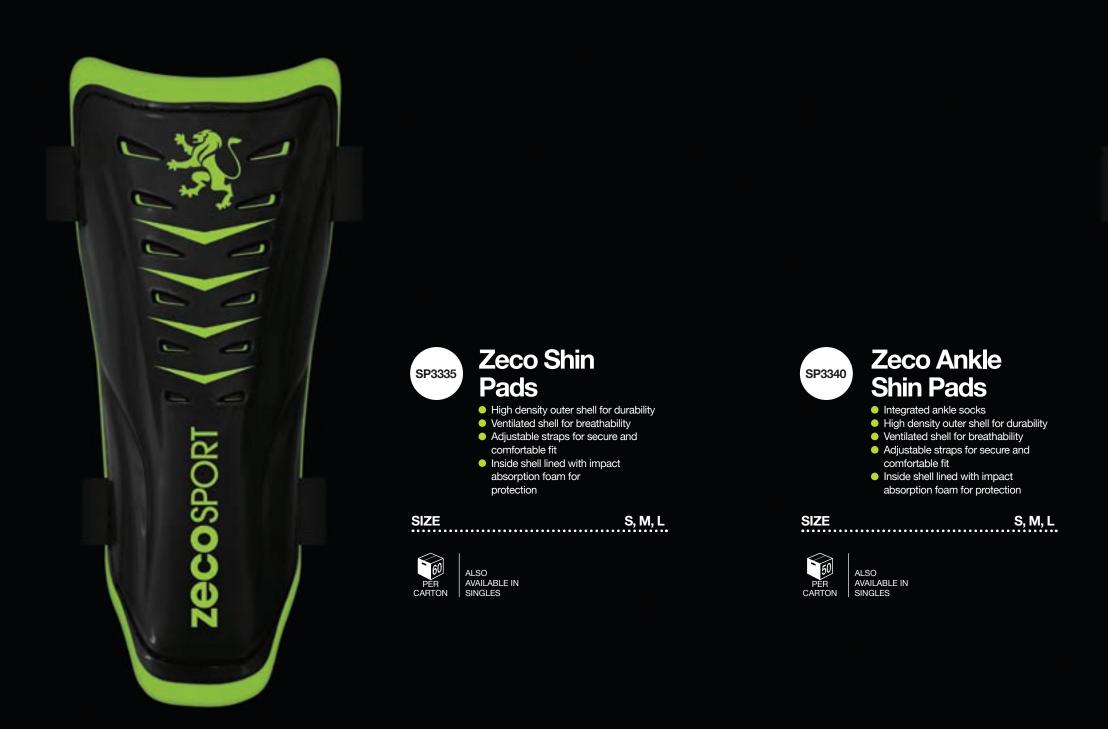

side
Double stitched seams
Reinforced shoulders and underarm seams with rubber buttons
300GSM

|  | 1772 |  |
|--|------|--|
|  |      |  |
|  |      |  |

# Fully Reversible Rugby Jersey

- Fully reversible rugby jersey with two different bands and colours on each side
- bands and colours on each side
  Double stitched seams
  Reinforced shoulders and underarm seams with rubber buttons
  300GSM

# CONTENT

RJ3174/

100% ACRYLIC

# SIZE

| 26/28 (CHEST) |  |
|---------------|--|
| 30/32 (CHEST) |  |
| 34/36 (CHEST) |  |
| 38/40 (CHEST) |  |
| 42/44 (CHEST) |  |
| 46/48 (CHEST) |  |
| 50/52 (CHEST) |  |
|               |  |

MINIMUM ORDER 48 PIECES

~

MADE TO ORDER





MINIMUM ORDER 48 PIECES

sportswear & sports accessories



# **MOST COMPETITIVE PRICE**

# **MOST COMPETITIVE PRICE**







# **REDUCED TO CLEAR**



# SP3179

# **Mitre Shin Pads**

- Vented Polypropylene shell combines breathability & protection
- Vented backing absorbs impact
  Shin guard with double elasticated strap



PER CARTON

S, M

# swimwear & swimwear accessories







COLOURS



SIZE

4/5, 5/6, 7/8, 9/10, 11/12, 13 (YEARS) S, M, L, XL (ADULTS)



BLOCK COLOUR / BLOCK SIZE
 S-XL AVAILABLE IN BLACK ONLY





|       | 9/10 | 11/12 | 13 |
|-------|------|-------|----|
| BLACK | 3    | 4     | 4  |
| NAVY  | 3    | 4     | 4  |



4/5, 5/6, 7/8, 9/10, 11/12, 13 (YEARS) S, M, L, XL (ADULTS)



BLOCK COLOUR / BLOCK SIZE



SIZE

9/10, 11/12, 13 (YEARS) S, M, L, XL (ADULTS)



TOTAL 11 PIECES IN A PACK 11 PIECES IN A PACK

|       | S | М | L | XL | TOTAL                  |
|-------|---|---|---|---