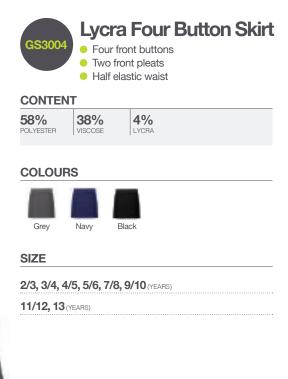

| <b>GS3006</b><br>Lycra Heart Skirt<br>• Decorative heart on waist<br>• Jet pocket<br>• Half elastic waist |
|-----------------------------------------------------------------------------------------------------------|
| CONTENT                                                                                                   |
| 58%     39%     3%       POLYESTER     VISCOSE     LYCRA                                                  |
| COLOURS                                                                                                   |
| Grey Navy Black Bottle Brown                                                                              |
| SIZE                                                                                                      |
| 3/4, 4/5, 5/6, 7/8, 9/10, 11/12, 13 (YEARS)                                                               |
| 15/16 (YEARS)                                                                                             |
| SIZE (BROWN)                                                                                              |
| 3/4, 4/5, 5/6, 7/8, 9/10, 11/12, 13 (YEARS)                                                               |
| <b>15/16</b> (YEARS)                                                                                      |
| ALSO     ALSO     AVAILABLE IN     SINGLES      BROWN 100% POLYESTER                                      |