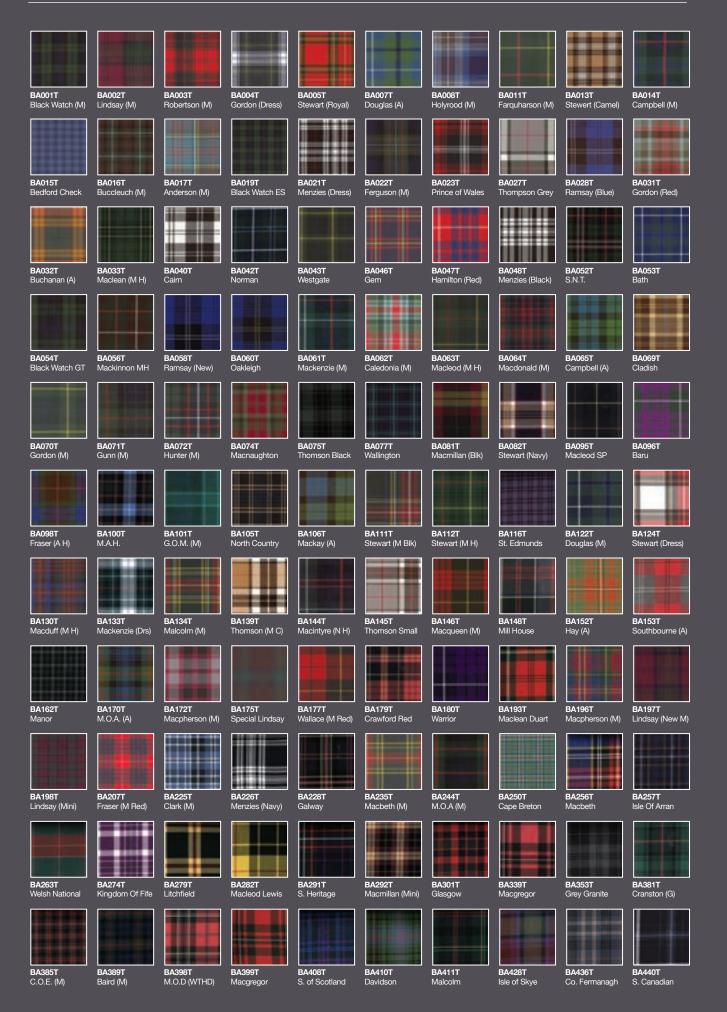

# Tartan Selection Guide

|        | Tartan Kilt Skirt                                           |
|--------|-------------------------------------------------------------|
| GS3013 | <ul> <li>Superb range of tartan fabric available</li> </ul> |
|        |                                                             |

# POPULAR TARTAN COLOURS

BA048T Menzies (Black)

# SEE TARTAN SELECTION GUIDE (Page 50)

# SIZE

Gordon (M)

EMBROIDER SERVICE

BA008T Holyrood (M) Gordon (M)

# SIZES MADE TO ORDER

BA070T

02

PRICE ON APPLICATION MINIMUM ORDER 100 PIECES

| GP3026<br>Bib Pinafore<br>• Wrap over knife pleats<br>• Two front buttons        |
|----------------------------------------------------------------------------------|
| CONTENT                                                                          |
| 100%<br>POLYESTER                                                                |
| COLOURS                                                                          |
| Grey Navy                                                                        |
| SIZE                                                                             |
| 3/4, 4/5, 5/6, 6/7, 7/8, 8/9, 9/10 (YEARS)                                       |
| 11/12 (YEARS)                                                                    |
| 13 (YEARS)                                                                       |
| <b>15/16</b> (YEARS)                                                             |
| ON<br>HANGER BERVICE SOLD IN<br>HANGER SERVICE ALSO<br>MULTIPLES ALSO<br>SINGLES |
| 17/18 YEARS MADE TO ORDER                                                        |