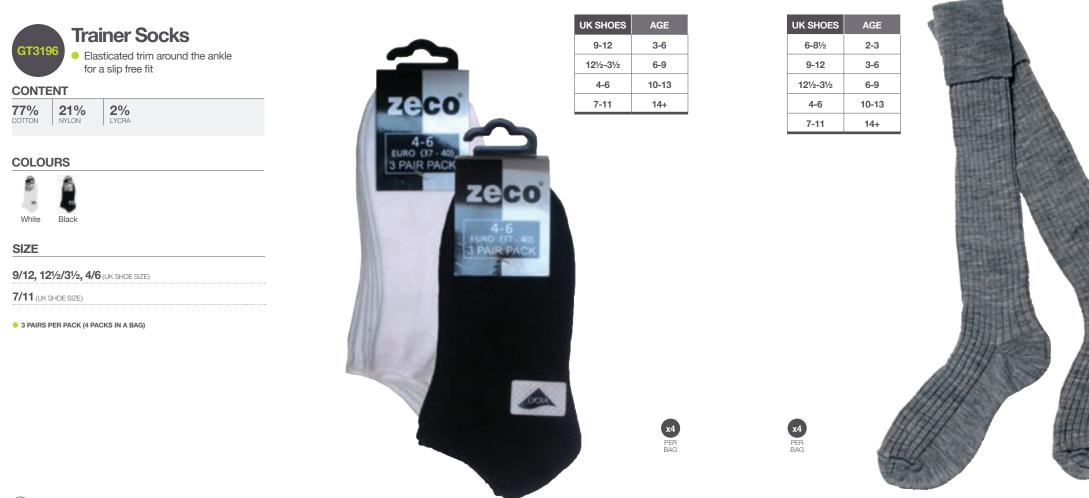

#### 5cm

8 CLIPS PER CARD - BLOCK COLOUR - 12 CARDS IN A BAG

x6 PER BAG

(64)

Zeco

3 PAIR PACI

(66)

|               |              | Cotton rich        |
|---------------|--------------|--------------------|
| CONTE         | INT          |                    |
| 80%<br>COTTON | 18%<br>NYLON | <b>2%</b><br>LYCRA |
| COLOL         | JRS          |                    |
|               | $\mathbf{N}$ | <b>N</b>           |
| White         | Black        | Navy               |
|               |              |                    |

12 PAIRS PER BAG

tights, socks, plimsolls & hair accessories

| GS3200 Girls Gingham Socks<br>• Check trim socks                                   | Gingham<br>Scrunchies &<br>Alice Bands | Gingham<br>Dresses | UK SHOES<br>6-8½                                                                                                                                                                                                                                                                                                                                                                                                                                                                                                                                                                                                                                                                                    | AGE<br>2-3 | UK SHOES<br>6-8½ | AGE<br>2-3 |  |
|------------------------------------------------------------------------------------|----------------------------------------|--------------------|-----------------------------------------------------------------------------------------------------------------------------------------------------------------------------------------------------------------------------------------------------------------------------------------------------------------------------------------------------------------------------------------------------------------------------------------------------------------------------------------------------------------------------------------------------------------------------------------------------------------------------------------------------------------------------------------------------|------------|------------------|------------|--|
| <ul> <li>2 Gingham trim socks and 1 gingham<br/>bow in each pack</li> </ul>        | Available                              | Available          | 9-12                                                                                                                                                                                                                                                                                                                                                                                                                                                                                                                                                                                                                                                                                                | 3-6        | 9-12             | 3-6        |  |
| CONTENT                                                                            | SEE PAGE 58                            | SEE PAGE 56        | 121/2-31/2                                                                                                                                                                                                                                                                                                                                                                                                                                                                                                                                                                                                                                                                                          | 6-9        | 121/2-31/2       | 6-9        |  |
| 5% 32% 3%<br>DTTON NYLON ELASTANE                                                  |                                        |                    |                                                                                                                                                                                                                                                                                                                                                                                                                                                                                                                                                                                                                                                                                                     |            | 4-6              | 10-13      |  |
| OTTON NYLON ELASTANE                                                               |                                        | 1                  |                                                                                                                                                                                                                                                                                                                                                                                                                                                                                                                                                                                                                                                                                                     |            | 7-11             | 14+        |  |
| Purple         Pink           SIZE         6/81/2, 9/12, 121/2/31/2 (UK SHOE SIZE) |                                        |                    |                                                                                                                                                                                                                                                                                                                                                                                                                                                                                                                                                                                                                                                                                                     |            |                  |            |  |
| 2 GINGHAM TRIM SOCKS AND 1 GINGHAM BOW IN 1 PACK                                   | 10.10                                  |                    | and the second se |            |                  |            |  |

White

SIZE

| 6/81/2, 9/12, 121/2/31/2, 4/6 (UK SHOE SIZE) |
|----------------------------------------------|
| 7/11 (UK SHOE SIZE)                          |

3 PAIRS PER PACK (4 PACKS IN A BAG)

tights, socks, plimsolls & hai accessories

7/11 (UK SHOE SIZE)

• 3 PAIRS PER PACK (4 PACKS IN A BAG)

| Sports Socks   Base Alessando   CONTENT   Base Alessando   Base Alessando   COLOURS   Vite   STEE   9/12, 12%/3%, 4/6 (uk shore size)   1/11 (uk shore size) <ul> <li>Person Person Person Person Person</li> <li>Person Person Person Person</li> <li>Person Person Person</li> <li>Person Person Person</li> <li>Person Person Person</li> <li>Person Person Person Person</li> <li>Person Person</li> <li>Person Person Person</li> <li>Person Person Person</li> <li>Person Person</li> <li>Pe</li></ul> | <image/> |                   |                                                                          | <image/>                                                                                                                                                                                                                                                                                                                                     |
|----------------------------------------------------------------------------------------------------------------------------------------------------------------------------------------------------------------------------------------------------------------------------------------------------------------------------------------------------------------------------------------------------------------------------------------------------------------------------------------------------------------------------------------------------------------------------------------------------------------------------------------------------------------------------------------------------------------------------------------------------------------------------------------------------------------------------------------------------------------------------------------------------------------------------------------------------------------------------------------------------------------------------------------------------------------------------------------------------------------------------------------------------------------------------------------------------------------------------------------------------------------------------------------------------------------------------------------------------------------------------------------------------------------------------------------------------------------------------------------------------------------------------------------------------------------------------------------------------------------------------------------------------------------------------------------------------------------------------------------------------------------------------------------------------------------------------------------------------------------------------------------------------------------------------------------|----------|-------------------|--------------------------------------------------------------------------|----------------------------------------------------------------------------------------------------------------------------------------------------------------------------------------------------------------------------------------------------------------------------------------------------------------------------------------------|
| FS3182 Football Socks<br>• Football/Hockey socks<br>CONTENT<br>100%<br>NYLON                                                                                                                                                                                                                                                                                                                                                                                                                                                                                                                                                                                                                                                                                                                                                                                                                                                                                                                                                                                                                                                                                                                                                                                                                                                                                                                                                                                                                                                                                                                                                                                                                                                                                                                                                                                                                                                           |          |                   |                                                                          |                                                                                                                                                                                                                                                                                                                                              |
| COLOURS<br>Navy Black Red Royal Maroon Bottle<br>White Amber Yellow Emerald Sky Purple<br>Specials                                                                                                                                                                                                                                                                                                                                                                                                                                                                                                                                                                                                                                                                                                                                                                                                                                                                                                                                                                                                                                                                                                                                                                                                                                                                                                                                                                                                                                                                                                                                                                                                                                                                                                                                                                                                                                     |          |                   | PL3220<br>Velcro Plims<br>• Velcro fastening for e<br>• Cushioned insole |                                                                                                                                                                                                                                                                                                                                              |
| SIZE         12½/3½ (UK SHOE SIZE)         3/6½ (UK SHOE SIZE)         7/11 (UK SHOE SIZE)         12½/3½ (UK SHOE SIZE) SPECIAL         3/6½ (UK SHOE SIZE) SPECIAL         3/6½ (UK SHOE SIZE) SPECIAL         7/11 (UK SHOE SIZE) SPECIAL         7/11 (UK SHOE SIZE) SPECIAL         11/13 (UK SHOE SIZE) SPECIAL         • 12 PAIRS IN A BAG                                                                                                                                                                                                                                                                                                                                                                                                                                                                                                                                                                                                                                                                                                                                                                                                                                                                                                                                                                                                                                                                                                                                                                                                                                                                                                                                                                                                                                                                                                                                                                                      |          | ET2<br>PER<br>BAG | Black                                                                    | SIZE         6, 7, 8, 9 (uk shoe size)         10, 11, 12, 13, 1, 2 (uk shoe size)         3, 4, 5 (uk shoe size)         6, 7, 8 (uk adult size)         6, 7, 8 (uk adult size)         6, 7, 8 (uk adult size)         • WHEN ORDERING, PLEASE STATE WHETHER YOU REQUIRE CHILDRENS OR Adults sizes 6, 7 & 8 (E.G. 6 Adults or 6 Children) |