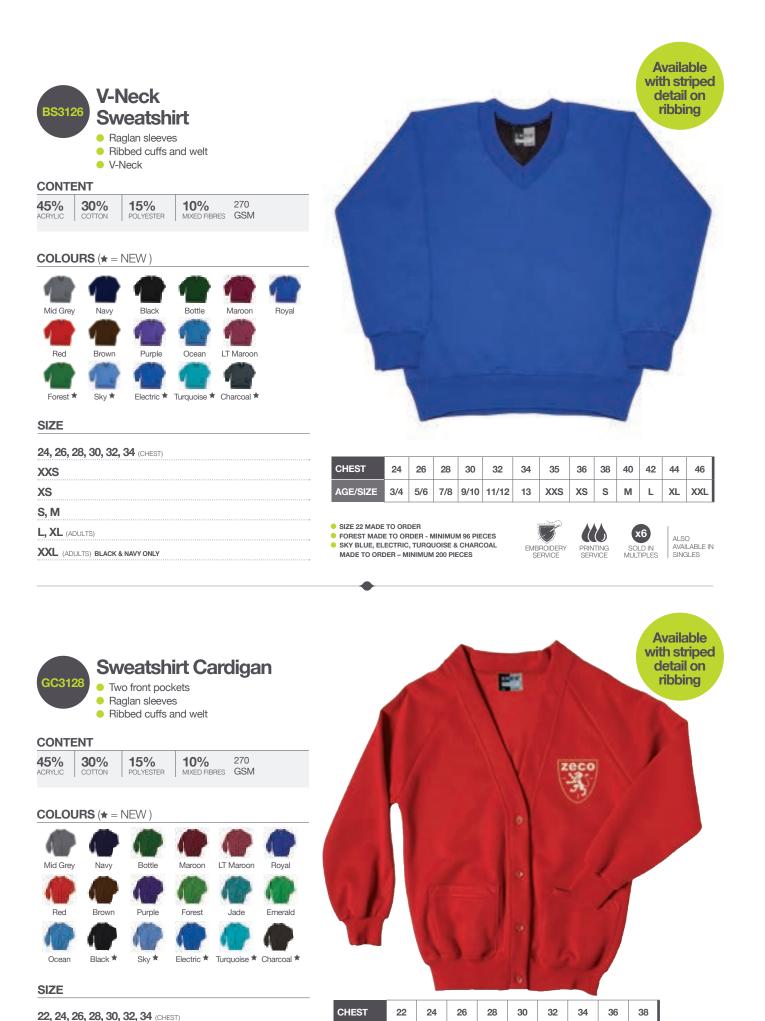

# Order Your Striped Knitwear

1. Striped Knitwear Selection

2. Choose your garment colour and size

(Please fill in the quantity you wish to purchase)

V-Neck Jumper

(Please select from the options below)

| SIZE   | 22 | 24 | 26 | 28 | 30 | 32 | 34 | 36 | 38 | 40  | 42 | 44 | 46 | 48 | TOTAL |
|--------|----|----|----|----|----|----|----|----|----|-----|----|----|----|----|-------|
| GREY   |    |    |    |    |    |    |    |    |    |     |    |    |    |    |       |
| NAVY   |    |    |    |    |    |    |    |    |    |     |    |    |    |    |       |
| BLACK  |    |    |    |    |    |    |    |    |    |     |    |    |    |    |       |
| BOTTLE |    |    |    |    |    |    |    |    |    |     |    |    |    |    |       |
| MAROON |    |    |    |    |    |    |    |    |    |     |    |    |    |    |       |
| ROYAL  |    |    |    |    |    |    |    |    |    |     |    |    |    |    |       |
| RED    |    |    |    |    |    |    |    |    |    |     |    |    |    |    |       |
| BROWN  |    |    |    |    |    |    |    |    |    |     |    |    |    |    |       |
| PURPLE |    |    |    |    |    |    |    |    |    |     |    |    |    |    |       |
|        |    |    |    |    |    |    |    |    | то | TAL |    |    |    |    |       |
|        |    |    |    |    |    |    |    |    |    |     |    |    |    |    |       |

2. Where do you want your stripes to be?

V-Neck

Cuffs

Welt

Stolling (Cardigan Only)

3. Choose the type of stripe you want

(Please tick the appropriate box)

Single Stripe

Double Stripe

More options and combinations available upon request.

Please tick the appropriate box)

Please tick the appropriate box)

Please tick the appropriate box)

| YELLOW GOLD EMERALD WHITE SKY | GREY   | NAVY | BLACK   | BOTTLE | MAROON | ROYAL | RED | BROWN | PURPLE |
|-------------------------------|--------|------|---------|--------|--------|-------|-----|-------|--------|
|                               | YELLOW | GOLD | EMERALD | WHITE  | SKY    |       |     |       |        |

# **DELIVERED WITHIN 14 DAYS**

online: zecoschoolwear.com

Knitted V-Neck

# Jumper

KJ3114

- Extra soft touch, comfortable to wear
- Low pill yarn
- Long lasting durabilityRaglan sleeves
- Ribbed cuffs and welt

 30, 32 (CHEST)

 34 (CHEST)

 36 (CHEST)

 38, 40 (CHEST)

 42, 44 (CHEST)

 46 (CHEST) NAVY, BLACK, BOTTLE, ROYAL & MAROON ONLY

 48 (CHEST) NAVY, BLACK, BOTTLE, ROYAL & MAROON ONLY

 9 SIZE 22 ONLY AVAILABLE IN NAVY, GREY, BOTTLE, MAROON, RED & ROYAL

# 3. Choose the colour of your stripe

2. Where do you want your stripe to be?

Cuffs

Send your stripe sample to Zeco - Minimum order of 250 pieces, top up orders 100 pieces

Welt

Price on application

LT MAROON

OCEAN FOREST

BOTTLE JADE SKY BLUE

ELETRIC TURQUOISE CHARCOAL

V-Neck

# **DELIVERED WITHIN 4-6 WEEKS**

TOTAL

Stolling (Cardigan Only)

(Please tick the appropriate box)

# COLOURS (\* = NEW)

CONTENT

| 22, 24, 2   | 6, 28, 3 | 0, 32, 3 | 4 (CHEST | <sup>-</sup> ) |      |  |
|-------------|----------|----------|----------|----------------|------|--|
| S           |          |          |          |                |      |  |
|             |          |          |          |                |      |  |
| N           |          |          |          |                | <br> |  |
| (L (ADULTS) |          |          |          |                |      |  |
|             |          |          |          |                |      |  |

| SKY BLUE, ELECTRIC, TURQUOISE & CHARCOAL MADE TO ORDER – MINIMUM 200 PIECES |
|-----------------------------------------------------------------------------|
| SIZE 20 AVAILABLE IN ALL COLOURS EXCEPT BROWN & LT MAROON                   |