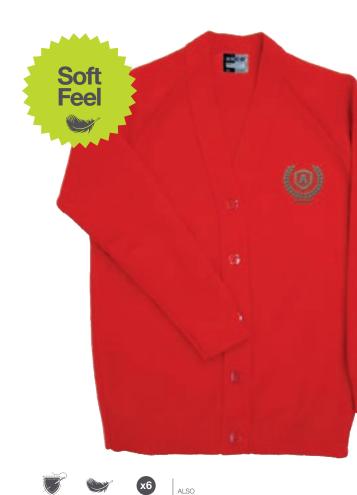

# knitwear, sweatshirts, & fleeces

knitwear, sweatshirts fleeces

zeco

zeco

| <ul> <li>SC3117</li> <li>Striped Detailed<br/>Cardigan</li> <li>Extra soft touch, comfortable to wear</li> <li>Low pill yarn</li> <li>Long lasting durability</li> <li>Raglan sleeves</li> <li>Ribbed cuffs and welt</li> </ul> | Soft<br>Feel |
|---------------------------------------------------------------------------------------------------------------------------------------------------------------------------------------------------------------------------------|--------------|
| CONTENT                                                                                                                                                                                                                         |              |
| 100%<br>ACRYLIC                                                                                                                                                                                                                 |              |
| COLOURS                                                                                                                                                                                                                         |              |
| MADE TO ORDER                                                                                                                                                                                                                   |              |
| SIZE                                                                                                                                                                                                                            |              |
| 22, 24, 26, 28, 30, 32 (CHEST)                                                                                                                                                                                                  |              |
| 34 (CHEST)                                                                                                                                                                                                                      |              |
| 36 (CHEST)                                                                                                                                                                                                                      |              |
| <b>38</b> (CHEST)                                                                                                                                                                                                               |              |
| EMBROIDERY SUPER MADE TO<br>SERVICE SOFT ORDER MULTIPLES                                                                                                                                                                        |              |
| MINIMUM ORDER 72 PIECES, 12 PIECES PER SIZE     ORDER IN MULTIPLES OF 6                                                                                                                                                         |              |