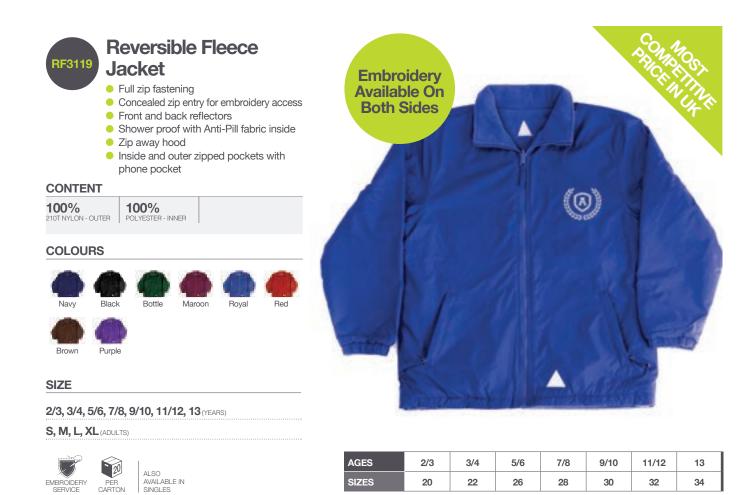

| 2  | 27, 28, 29, 3         | 0, 31, 32, 3 | <b>3, 34, 35, 36, 37</b> (CHEST)                                                                                            |  |
|----|-----------------------|--------------|-----------------------------------------------------------------------------------------------------------------------------|--|
| 4  | <b>4</b> (CHEST)      |              |                                                                                                                             |  |
| T) |                       |              |                                                                                                                             |  |
| T) |                       |              |                                                                                                                             |  |
| 2  | EMBROIDERY<br>SERVICE | BADGE        | EMBROIDERY FROM SOURCE - MINIMUM ORDER OF 200 PIECES     UK EMBROIDERY PRICE ON APPLICATION     ORDER BY THE END OF JANUARY |  |