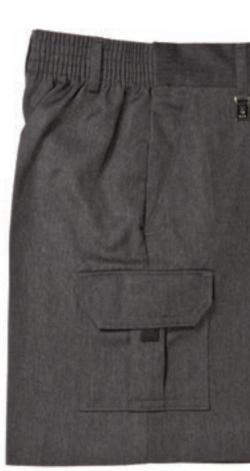

# trousers & shorts

H

| BS3078                  | <ul> <li>Ge<br/>fas</li> <li>Ela</li> <li>Lor</li> <li>Tai</li> </ul> | 0 0 ,              | with hoo<br>back<br>le with tw<br>stband wi |       |
|-------------------------|-----------------------------------------------------------------------|--------------------|---------------------------------------------|-------|
| CONTE                   | T                                                                     |                    |                                             |       |
| <b>65%</b><br>POLYESTER | 35%<br>VISCOSE (G                                                     | ABARDINE)          |                                             |       |
| COLOU                   | RS                                                                    |                    |                                             |       |
|                         |                                                                       |                    |                                             |       |
| Grey                    | Navy                                                                  | Bottle             | Royal                                       | Brown |
| 4/5, 5/6, 0             | 6/7, 7/8, 8                                                           | <b>8/9</b> (YEARS) |                                             |       |
| 9/10, 10/               | 11, 11/12                                                             | (YEARS)            |                                             |       |
| 13 (YEARS)              |                                                                       |                    |                                             |       |
| 15/16 (YEA)             | RS)                                                                   |                    |                                             |       |
| SOLD IN<br>MULTIPLES    | ALSO<br>AVAILABLE<br>SINGLES                                          | IN                 |                                             |       |
|                         |                                                                       |                    | ORDER £2.00                                 | EYTDA |

- Generous fit with half elastic waist
- Two side pockets
- Hook and clip fastening
- Tailored waistband with belt loops Teflon coated finish

# CONTENT

65% 35% GABARDINE

COLOURS

#### SIZE

| 4/5, 5/6, 6/7, 7/8, 8 | <b>8/9</b> ( | YEARS) |           |
|-----------------------|--------------|--------|-----------|
| 9/10, 10/11 (YEARS)   |              |        |           |
| 11/12 (YEARS)         |              |        |           |
| 13 (YEARS)            |              |        |           |
| 14 (YEARS)            |              |        |           |
|                       |              |        | <br>••••• |

#### SIZE (CHARCOAL & BROWN)

| 4/5, 5/6, 6/7, 7/8, 8/9 (YEARS) |  |
|---------------------------------|--|
| 9/10, 10/11 (YEARS)             |  |
| <b>11/12</b> (YEARS)            |  |
| 13 (YEARS)                      |  |
| <b>14</b> (YEARS)               |  |