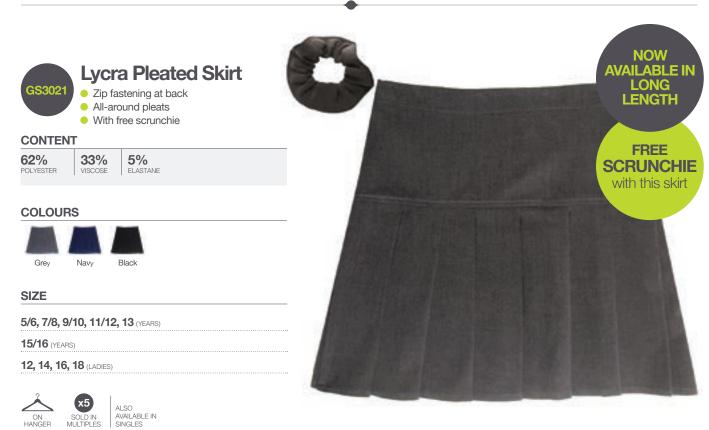

skirts, pinafores trousers & summer dresses

| GS3024 Lycra Skirt<br>• Side pocket with zip fastening<br>• Jet pocket |
|------------------------------------------------------------------------|
| CONTENT                                                                |
| 97% 3% POLYESTER LYCRA                                                 |
| COLOURS                                                                |
| Navy Black                                                             |
| SIZE                                                                   |
| 9/10, 11/12, 13 (YEARS)                                                |
| 15/16 (YEARS)                                                          |
| 12, 14, 16, 18 (LADIES)                                                |

GREY MADE TO ORDER

BLACK & NAVY

(50)

ZIP FASTENING AT BACK (AVAILABLE FROM 9/10 – 18 ONLY)
 LONG LENGTH AVAILABLE ONLY IN SIZES 11/12 YEARS TO 18 LADIES IN