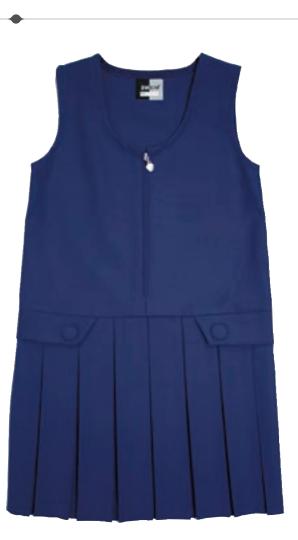

# SIZES MADE TO ORDER

BA070T

02

PRICE ON APPLICATION MINIMUM ORDER 100 PIECES

| GP3026<br>Bib Pinafore<br>• Wrap over knife pleats<br>• Two front buttons        |
|----------------------------------------------------------------------------------|
| CONTENT                                                                          |
| 100%<br>POLYESTER                                                                |
| COLOURS                                                                          |
| Grey Navy                                                                        |
| SIZE                                                                             |
| 3/4, 4/5, 5/6, 6/7, 7/8, 8/9, 9/10 (YEARS)                                       |
| 11/12 (YEARS)                                                                    |
| 13 (YEARS)                                                                       |
| <b>15/16</b> (YEARS)                                                             |
| ON<br>HANGER BERVICE SOLD IN<br>HANGER SERVICE ALSO<br>MULTIPLES ALSO<br>SINGLES |
| 17/18 YEARS MADE TO ORDER                                                        |