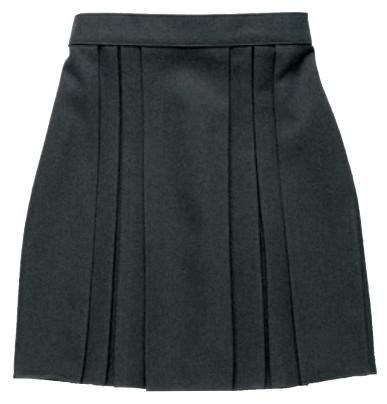

# zeco

skirts, pinafor trousers & summer dress

(46) **zeco** schoolwear directory

online: zecoschoolwear.com

| <b>GS3003</b><br><b>Knife Pleat Skirt</b><br>• Elasticated waistband<br>• All-round knife pleat detail<br>• Permanent pleats |  |
|------------------------------------------------------------------------------------------------------------------------------|--|
| CONTENT                                                                                                                      |  |
| 100%<br>POLYESTER                                                                                                            |  |
| COLOURS                                                                                                                      |  |
|                                                                                                                              |  |
| Grey Navy Black Bottle Maroon                                                                                                |  |
| SIZE (MADE TO ORDER)                                                                                                         |  |
| 2/3, 3/4, 4/5, 5/6, 6/7, 7/8, 8/9, 9/10 (YEARS)<br>11/12 (YEARS)                                                             |  |
| 13 (YEARS)                                                                                                                   |  |
| 15/16 (YEARS)                                                                                                                |  |
| <b>16/17</b> (YEARS)                                                                                                         |  |
| LONGER LENGTH AVAILABLE ON REQUEST     MINIMUM ORDER 100 PIECES                                                              |  |