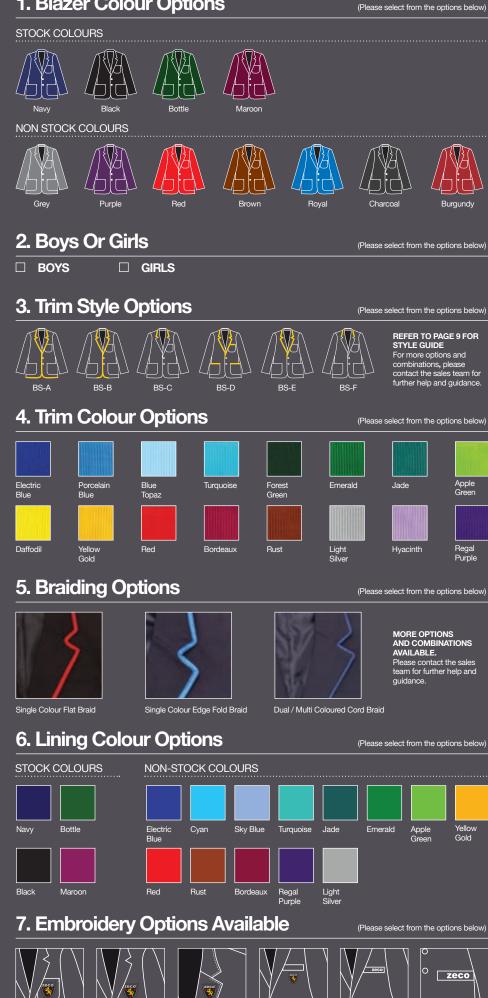

# **Blazer Trim Selection**

.

# AVAILABLE IN ALL SIZES.

Individual samples available on request. Other trims and combinations available on request. We can personalise blazers to meet the requirements of all individuals and schools. You choose the colour and a specialised trim to customise your very own blazer.

# Style Guide

Please use the reference number when choosing

BS - A

BLAZER TRIM B Collar and lapel to base.

BS - C

BLAZER TRIM C Collar and top of lapel.

BS - D

BLAZER TRIM D Collar and lapel with chest pocket and side pockets.

**BLAZER TRIM E** Collar and lapel up to top button.

# **1. Blazer Colour Options**

EMB-3 On The Lapel

(12)

zeco\_\_\_\_ schoolwear directory

Underne Pocket

EMB-5EMB-6On Welt Pocket OrOn The Left OrEdge Of Welt PocketRight-Hand Pock

# **Order Schedule** (non-stock blazers)

| non-slock plazers)           |                |  |  |  |
|------------------------------|----------------|--|--|--|
| Order<br>Between             | Delivery<br>By |  |  |  |
| 09/03/17 - 20/03/17          | 31/07/17       |  |  |  |
| 23/03/17 - 03/04/17          | 14/08/17       |  |  |  |
| 06/04/17 - 17/04/17          | 28/08/17       |  |  |  |
| 20/04/17 - 01/05/17          | 11/09/17       |  |  |  |
| 04/05/17 - 15/05/17          | 25/09/17       |  |  |  |
| 18/05/17 - 29/05/17          | 09/10/17       |  |  |  |
| 01/06/17 - 12/06/17          | 23/10/17       |  |  |  |
| 15/06/17 - 26/06/17          | 06/11/17       |  |  |  |
| 29/06/17 - 10/07/17          | 20/11/17       |  |  |  |
| 13/07/17 - 24/07/17          | 04/12/17       |  |  |  |
| 27/07/17 - 07/08/17          | 18/12/17       |  |  |  |
| UK made trim 10 working days |                |  |  |  |

Min Order = 500 PIECES

# **Order Schedule**

(stock blazers) 24 hour turnaround for non-embroidered stock blazers

5 day turnaround for embroidered stock blazers

# **Order Online!**

Our online ordering system is fast and easy to use.

Place orders 24 hours a day

View your online order history

Place both stock and embroidery orders online for a fast turnaround!

www.zecoschoolwear.com or call +44 (0) 1708 739 390