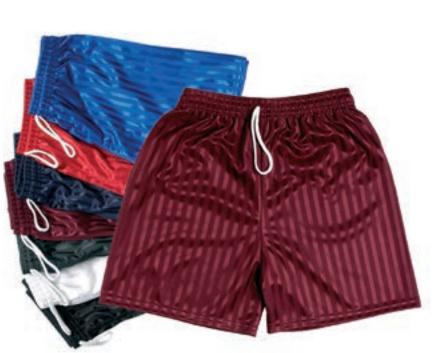

# Sportswear & sports accessories

sportswear { sports accessories

38/40 (WAIST) 42/44 (WAIST)

• 6 PIECES IN A BAG - BLOCK COLOUR / BLOCK SIZE PURPLE, EMERALD, SKY, YELLOW, GREY, BROWN, PINK, OLIVE, HOSPITAL BLUE & STONE MADE TO ORDER

| AGE/SIZE | 2/3   | 3/4   | 4/5   | 6/7   | 8/10  | 11/13 | S/M   | L/XL  |
|----------|-------|-------|-------|-------|-------|-------|-------|-------|
| WAIST    | 14/16 | 18/20 | 22/24 | 26/28 | 30/32 | 34/36 | 38/40 | 42/44 |