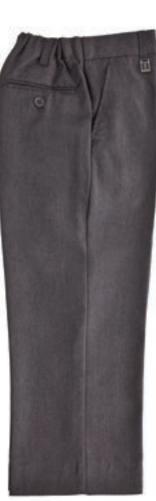

# Waist Adjuster Trouser

- Waist adjuster inside
- Tailored waistband with belt loops
- Back pocket with button fastening
- Hook and clip fastening
- Two side pockets
- Teflon coated finish
- Flat front

#### CONTENT

| 65%        |  |
|------------|--|
| POI YESTER |  |

| <b>%</b><br>rester | <b>35%</b><br>VISCOSE (GABARDINE) |  |
|--------------------|-----------------------------------|--|
|                    |                                   |  |

# COLOURS

#### SIZE

| 2/3, 3/4, 4/5 (YEARS)      |
|----------------------------|
| 5/6, 6/7, 7/8, 8/9 (YEARS) |
| 9/10, 10/11 (YEARS)        |
| 11/12 (YEARS)              |
|                            |

• PULL UP TROUSER ONLY IN SIZES 2/3 AND 3/4 ZIP AND CLIP TROUSER ONLY IN SIZES 4/5 – 11/12