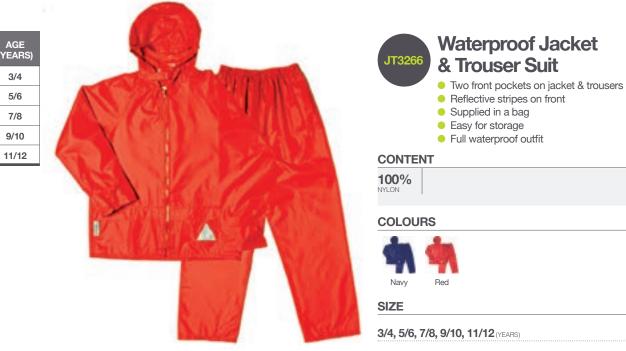

ced comfortDouble straps for secure
- fit without leaks Adjustable nose bridge to fit a
- range of face shapes
- Smoked lenses for reducing glare and steam build up

# **COLOURS** (JUNIOR)

ra 43 43 43 Red/Smoke Purple/Blue Blue/Orange Jade Green

**COLOURS** (ADULT)



CHILDREN'S FREESIZE

ADULT FREESIZE

SIZE

- CHILDREN / JUNIOR JET RED/SMOKE, PURPLE/BLUE, BLUE/ORANGE & JADE GREEN ASSORTED COLOURS PACK OF 14
   ADULT JET BLUE/WHITE, NAVY/CLEAR, PURPLE & GREEN/SMOKE ASSORTED COLOURS PACK OF 14

# outerwear









uterwear



| WAIST | AGE<br>(YEARS) |     |
|-------|----------------|-----|
| 24    | 3/4            |     |
| 26    | 5/6            |     |
| 28    | 7/8            |     |
| 30    | 9/10           |     |
| 32    | 11/12          | 670 |
|       |                |     |



|       | AGE            |
|-------|----------------|
| CHEST | AGE<br>(YEARS) |
| 24    | 3/4            |
| 26    | 5/6            |
| 28    | 7/8            |
| 30    | 9/10           |
| 32    | 11/12          |
| 34    | 13             |
|       |                |
|       |                |
|       |                |
|       |                |









4/6

7/9

10/12



34/36









(90)

| CJ3265               | <ul> <li>Tw fa</li> <li>SI</li> </ul> | vo front p<br>Istening<br>hower pro | ockets v<br>oof | A Bag<br>vith drawstrin | 0 |
|----------------------|---------------------------------------|-------------------------------------|-----------------|-------------------------|---|
| CONTE                | NT                                    |