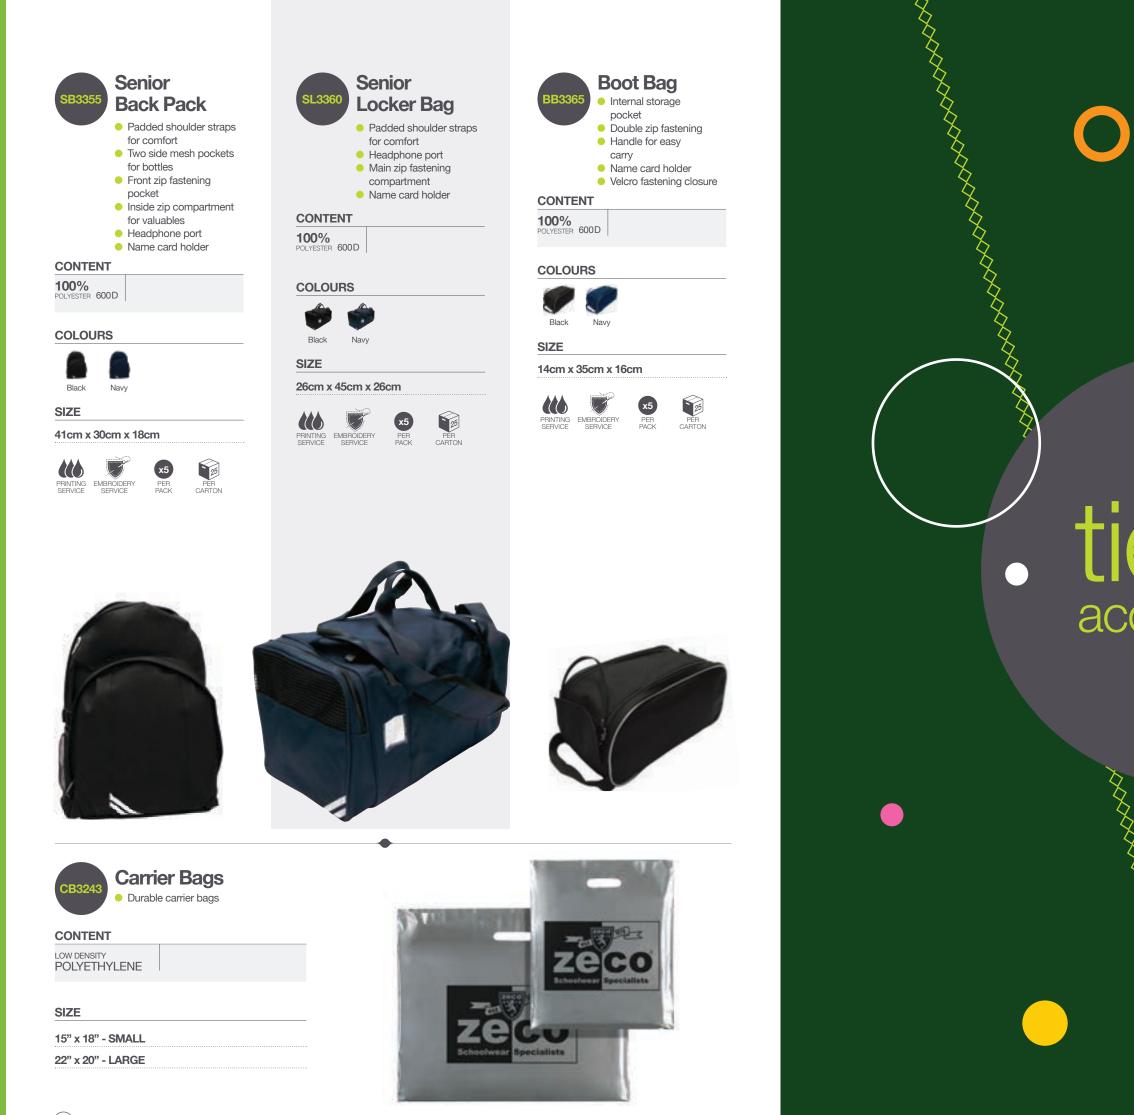

# CONTENT

65% 35% GABARDINE

COLOURS

#### SIZE

| 4/5, 5/6, 6/7, 7/8, 8 | <b>8/9</b> ( | YEARS) |           |
|-----------------------|--------------|--------|-----------|
| 9/10, 10/11 (YEARS)   |              |        |           |
| 11/12 (YEARS)         |              |        |           |
| 13 (YEARS)            |              |        |           |
| 14 (YEARS)            |              |        |           |
|                       |              |        | <br>••••• |

#### SIZE (CHARCOAL & BROWN)

| 4/5, 5/6, 6/7, 7/8, 8/9 (YEARS) |  |
|---------------------------------|--|
| 9/10, 10/11 (YEARS)             |  |
| <b>11/12</b> (YEARS)            |  |
| 13 (YEARS)                      |  |
| <b>14</b> (YEARS)               |  |

BOTTLE & ROYAL MADE TO ORDER £2.00 EXTRA

FAST RELIABLE SERVICE WITH SPEEDY TURNAROUND NO SET UP COSTS **PRICE FROM ONLY £1** 

MINIMUM ORDER 48 PIECES CONTACT SALES TEAM FOR MORE DETAILS

(40)

(x6

SOLD IN AVAILABL MULTIPLES SINGLES

BOTTLE & ROYAL MADE TO ORDER £2.00 EXTRA

EMBROIDERY SERVICE

ALSO AVAILABLE IN

# Long Leg

SIZE 28, 29, 30, 32, 34, 36, 38 (WAIST)

28, 29 ONLY AVAILABLE IN BLACK & GREY

| WAIST<br>(CHART) | SHORT<br>INSIDE LEG | <b>REGULAR</b><br>INSIDE LEG | LONG<br>INSIDE LEG |
|------------------|---------------------|------------------------------|--------------------|
| 26               | -                   | 27                           | -                  |
| 27               | -                   | 28                           | -                  |
| 28               | -                   | 29                           | 31                 |
| 29               | -                   | 30                           | 32                 |
| 30               | 29                  | 31                           | 33                 |
| 32               | 29                  | 31                           | 33                 |
| 34               | 29                  | 31                           | 33                 |
| 36               | 29                  | 31                           | 33                 |
| 38               | 29                  | 31                           | 33                 |

| WAIST<br>(CHART)                                                                                                                                            | INSIDE<br>LEG                                                                                                                                                                                               |
|-------------------------------------------------------------------------------------------------------------------------------------------------------------|-------------------------------------------------------------------------------------------------------------------------------------------------------------------------------------------------------------|
| 30                                                                                                                                                          | 29                                                                                                                                                                                                          |
| 32                                                                                                                                                          | 29                                                                                                                                                                                                          |
| 36                                                                                                                                                          | 29                                                                                                                                                                                                          |
| 38                                                                                                                                                          | 29                                                                                                                                                                                                          |
| 40<br>42                                                                                                                                                    | 29<br>29                                                                                                                                                                                                    |
|                                                                                                                                                             |                                                                                                                                                                                                             |
| <ul> <li>Two side</li> <li>Back pool</li> </ul>                                                                                                             | 29" Leg<br>Tailored<br>Fit Trouser<br>trouser<br>vaistband with belt<br>pockets with security pocket<br>eket with button fastening<br>d clip fastening with button                                          |
| <ul> <li>Flat front</li> <li>Tailored v</li> <li>Two side</li> <li>Back pool</li> <li>Hook and</li> <li>Teflon co.</li> </ul>                               | Tailored<br>Fit Trouser<br>vaistband with belt<br>pockets with security pocket<br>ket with button fastening<br>d clip fastening with button<br>ated finish                                                  |
| <ul> <li>Flat front</li> <li>Tailored v</li> <li>Two side</li> <li>Back pool</li> <li>Hook and</li> <li>Teflon co.</li> <li>CONTENT</li> <li>65%</li> </ul> | Tailored<br>Fit Trouser<br>vaistband with belt<br>pockets with security pocket<br>ket with button fastening<br>d clip fastening with button<br>ated finish                                                  |
| <ul> <li>Flat front</li> <li>Tailored v</li> <li>Two side</li> <li>Back pool</li> <li>Hook and</li> <li>Teflon co.</li> <li>CONTENT</li> <li>65%</li> </ul> | Tailored<br>Fit Trouser<br>vaistband with belt<br>pockets with security pocket<br>ket with button fastening<br>d clip fastening with button<br>ated finish<br>35%<br>MISCOSE (GABARDINE)                    |
| Flat front     Tailored v     Two side     Back poo     Hook and     Teflon co CONTENT 65% POLYESTER COLOURS                                                | Tailored<br>Fit Trouser<br>vaistband with belt<br>pockets with security pocket<br>ket with button fastening<br>d clip fastening with button<br>ated finish<br>35%<br>MISCOSE (GABARDINE)                    |
| Flat front     Tailored v     Two side     Back poo     Hook and     Teflon co CONTENT 65% POLYESTER COLOURS                                                | Tailored<br>Fit Trouser<br>vaistband with belt<br>pockets with security pocket<br>exter with button fastening<br>d clip fastening with button<br>ated finish<br>35%<br>rscose (GABARDINE)                   |
| Flat front     Tailored v     Two side     Back pool     Hook and     Teflon co.     CONTENT 65%     POLVESTER      COLOURS     Grey N SIZE                 | Tailored<br>Fit Trouser<br>vaistband with belt<br>pockets with security pocket<br>ket with button fastening<br>d clip fastening with button<br>ated finish<br>35%<br>rscose (GABARDINE)                     |
| Flat front     Tailored v     Two side     Back poo     Hook and     Teflon co CONTENT 65% POLYESTER COLOURS Grey N                                         | Tailored<br>Fit Trouser<br>vaistband with belt<br>pockets with security pocket<br>exter with button fastening<br>d clip fastening with button<br>ated finish<br>35%<br>ASCOSE (GABARDINE)<br>Black<br>Black |
| Flat front Tailored v Two side Back pool Hook and Teflon co. CONTENT 65% POLVESTER COLOURS Grey N SIZE 30, 32, 34, 3 40, 42 (WAIST)                         | Tailored<br>Fit Trouser<br>vaistband with belt<br>pockets with security pocket<br>exter with button fastening<br>d clip fastening with button<br>ated finish<br>35%<br>ASCOSE (GABARDINE)<br>Black<br>Black |

SIZE 44 MADE TO ORDER

40, 42 (WAIST)

WAIST (CHART)

24

25

26

27

28

29

30

32 34

36

38

40

42

**BT306** 

CONTENT

COLOURS

Grey

SIZE

29 (WAIST)

# **Regular Leg** Tailored Fit Trouser

Flat front trouser

31

 Tailored waistband with belt Two side pockets with security pocket Back pocket with button fastening Hook and clip fastening with button Teflon coated finish

65% 35% VISCOSE (GABARDINE) 24, 25, 26, 27, 28 (WAIST) 30, 32, 34, 36, 38 (WAIST) ON SOLD IN HANGER MULTIPLES SINGLES

BOTTLE, ROYAL, MAROON & BROWN MADE TO ORDER PRICE ON APPLICATION

| WAIST<br>(CHART) | INSIDE<br>LEG | : |
|------------------|---------------|---|
| 27               | 30            |   |
| 28               | 31            |   |
| 29               | 32            |   |
| 30               | 33            |   |
| 32               | 33            |   |
| 34               | 33            |   |
| 36               | 33            |   |
| 38               | 33            |   |
| 40               | 33            |   |
| 42               | 33            |   |
|                  | 1.10          |   |

TAILORED FIT

> Long Leg BT306 Tailored **Fit Trouser**

- Flat front trouser
- Tailored waistband with belt
- Two side pockets with security pocket
- Back pocket with button fastening
- Hook and clip fastening with button
- Teflon coated finish

## CONTENT

- 65% 35% VISCOSE (GABARDINE)

SIZE

24, 25, 26, 27, 28 (WAIST) 29 (WAIST)

30, 32, 34, 36, 38 (WAIST)

40, 42 (WAIST)

BOTTLE, ROYAL, MAROON & BROWN MADE TO ORDER PRICE ON APPLICATION
 CHARCOAL ONLY AVAILABLE IN SIZES 27 - 42

SIZE 44 MADE TO ORDER

skirts, pinafores, girls trousers & summer dresses

# zeco

skirts, pinafor trousers & summer dress

(46) **zeco** schoolwear directory

online: zecoschoolwear.com

| <b>GS3003</b><br><b>Knife Pleat Skirt</b><br>• Elasticated waistband<br>• All-round knife pleat detail<br>• Permanent pleats |  |
|------------------------------------------------------------------------------------------------------------------------------|--|
| CONTENT                                                                                                                      |  |
| 100%<br>POLYESTER                                                                                                            |  |
| COLOURS                                                                                                                      |  |
|                                                                                                                              |  |
| Grey Navy Black Bottle Maroon                                                                                                |  |
| SIZE (MADE TO ORDER)                                                                                                         |  |
| 2/3, 3/4, 4/5, 5/6, 6/7, 7/8, 8/9, 9/10 (YEARS)<br>11/12 (YEARS)                                                             |  |
| 13 (YEARS)                                                                                                                   |  |
| 15/16 (YEARS)                                                                                                                |  |
| <b>16/17</b> (YEARS)                                                                                                         |  |
| LONGER LENGTH AVAILABLE ON REQUEST     MINIMUM ORDER 100 PIECES                                                              |  |

| <b>GS3006</b><br>Lycra Heart Skirt<br>• Decorative heart on waist<br>• Jet pocket<br>• Half elastic waist |
|-----------------------------------------------------------------------------------------------------------|
| CONTENT                                                                                                   |
| 58%     39%     3%       POLYESTER     VISCOSE     LYCRA                                                  |
| COLOURS                                                                                                   |
| Grey Navy Black Bottle Brown                                                                              |
| SIZE                                                                                                      |
| 3/4, 4/5, 5/6, 7/8, 9/10, 11/12, 13 (YEARS)                                                               |
| 15/16 (YEARS)                                                                                             |
| SIZE (BROWN)                                                                                              |
| 3/4, 4/5, 5/6, 7/8, 9/10, 11/12, 13 (YEARS)                                                               |
| <b>15/16</b> (YEARS)                                                                                      |
| ALSO     ALSO     AVAILABLE IN     SINGLES      BROWN 100% POLYESTER                                      |

CONTENT

100% POLYESTER

COLOURS

SIZE

3/4, 4/5, 5/6, 6/7, 7/8, 9/10, 11/12, 13 (YEARS)

# **Kitt Skirt** • Two front buttons for adjustability. • Wrap over knife pleated back. • Detachable pin **CONTENT 100%** POLYESTER **COLOURS COLOURS COLOURS SIZE 34, 4/5, 5/6, 7/8, 9/10, 11/12, 13** (YEARS). **SIZE 34, 4/5, 5/6, 7/8, 9/10, 11/12, 13** (YEARS). **15/16** (YEARS)

SIZE 16/17 MADE TO ORDER

| GS301                   | 6 • Kr<br>• Co<br>• Kie    | ncil S<br>nee length<br>oncealed<br>ck pleat a | n<br>back zip | fastening |       |
|-------------------------|----------------------------|------------------------------------------------|---------------|-----------|-------|
| CONTE                   | :NT                        |                                                |               |           |       |
| <b>65%</b><br>POLYESTER | 35%<br>VISCOS              | D<br>E (GABARDIN                               | E)            |           |       |
| COLOU                   | JRS                        |                                                |               |           |       |
|                         |                            |                                                |               |           |       |
| Grey                    | Navy                       | Black                                          | Bottle        | Maroon    | Brown |
| SIZE                    |                            |                                                |               |           |       |
| 7/8, 9/10               | <b>), 11/12,</b> 1         | 3 (YEARS)                                      |               |           |       |
| <b>28</b> (WAIST)       |                            |                                                |               |           |       |
| 30, 32, 3               | 4 (WAIST)                  |                                                |               |           |       |
| 36, 38, 4               | (WAIST)                    |                                                |               |           |       |
| ON<br>HANGER            | x5<br>SOLD IN<br>MULTIPLES | ALSO<br>AVAILABL<br>SINGLES                    | EIN           |           |       |

skirts, pinafores trousers & summer dresses

| GS3024 Lycra Skirt<br>• Side pocket with zip fastening<br>• Jet pocket |
|------------------------------------------------------------------------|
| CONTENT                                                                |
| 97% 3% POLYESTER LYCRA                                                 |
| COLOURS                                                                |
| Navy Black                                                             |
| SIZE                                                                   |
| 9/10, 11/12, 13 (YEARS)                                                |
| 15/16 (YEARS)                                                          |
| 12, 14, 16, 18 (LADIES)                                                |

GREY MADE TO ORDER

BLACK & NAVY

(50)

ZIP FASTENING AT BACK (AVAILABLE FROM 9/10 – 18 ONLY)
 LONG LENGTH AVAILABLE ONLY IN SIZES 11/12 YEARS TO 18 LADIES IN

# **New Stitched Down Box Pleat Skirt**

- Half elastic at waist (5/6 15/16 only) Side pockets with zip fastening Front button fastening

# CONTENT

65% POLYESTER 35% VISCOSE (GABARDINE)

# COLOURS

ALSO AVAILABLE IN SINGLES

LONGER LENGTH AVAILABLE ON REQUEST

- SIZES 20, 22, 24 LADIES MADE TO ORDER
   AVAILABLE IN SAME FABRIC AS BOYS TROUSERS MADE TO ORDER
- **Stitched Down S3018 Box Pleat Skirt** • Stitched down all-round box pleats Elastic waist adjuster Side zip CONTENT 65% 35% VISCOSE (GABARDINE) COLOURS Grey Navy SIZE 24, 26, 28 (WAIST) 30, 32, 34 (WAIST) 36, 38 (WAIST) 40, 42 (WAIST) 44 (WAIST) ON SOLD IN ALSO AVAILABLE IN MULTIPLES SIZES 40, 42 & 44 - MADE TO ORDER

# Tartan Selection Guide

|        | Tartan Kilt Skirt                                           |
|--------|-------------------------------------------------------------|
| GS3013 | <ul> <li>Superb range of tartan fabric available</li> </ul> |
|        |                                                             |

# POPULAR TARTAN COLOURS

BA048T Menzies (Black)

# SEE TARTAN SELECTION GUIDE (Page 50)

# SIZE

Gordon (M)

EMBROIDER SERVICE

BA008T Holyrood (M) Gordon (M)

# SIZES MADE TO ORDER

BA070T

02

PRICE ON APPLICATION MINIMUM ORDER 100 PIECES

| GP3026<br>Bib Pinafore<br>• Wrap over knife pleats<br>• Two front buttons        |
|----------------------------------------------------------------------------------|
| CONTENT                                                                          |
| 100%<br>POLYESTER                                                                |
| COLOURS                                                                          |
| Grey Navy                                                                        |
| SIZE                                                                             |
| 3/4, 4/5, 5/6, 6/7, 7/8, 8/9, 9/10 (YEARS)                                       |
| 11/12 (YEARS)                                                                    |
| 13 (YEARS)                                                                       |
| <b>15/16</b> (YEARS)                                                             |
| ON<br>HANGER BERVICE SOLD IN<br>HANGER SERVICE ALSO<br>MULTIPLES ALSO<br>SINGLES |
| 17/18 YEARS MADE TO ORDER                                                        |

# **Flower Embroidery**

**Pinafore** 

- Stitch down box pleats
- Flower embroidery design on
- front pocket Decorative flower detail on zip With free scrunchie

#### CONTENT

GP303

| 63% 32% | 63%<br>POLYESTER | 32%<br>VISCOSE |
|---------|------------------|----------------|
|         | POLYESTER        | VISCOSE        |

5% ELASTAN

## COLOURS

#### SIZE

2/3, 3/4, 4/5, 5/6, 6/7, 7/8, 8/9, 9/10 (YEARS)

8/9, 9/10 (YEARS)

| GB3039<br>2 Pocket Lycra<br>Trouser<br>• Two front pockets<br>• Decorative heart detail on waist<br>• Half elastic waist |  |  |  |  |  |
|--------------------------------------------------------------------------------------------------------------------------|--|--|--|--|--|
| CONTENT                                                                                                                  |  |  |  |  |  |
| 63% 32% 5% DOLYESTER VISCOSE                                                                                             |  |  |  |  |  |
|                                                                                                                          |  |  |  |  |  |
| COLOURS                                                                                                                  |  |  |  |  |  |
| Grey Navy Black Brown                                                                                                    |  |  |  |  |  |
| SIZE                                                                                                                     |  |  |  |  |  |
| 2/3, 3/4, 4/5, 5/6, 7/8 (YEARS)                                                                                          |  |  |  |  |  |
| 8/9, 9/10, 11/12, 13 (YEARS)                                                                                             |  |  |  |  |  |
| <b>15/16</b> (YEARS)                                                                                                     |  |  |  |  |  |
| ON SOLD IN HANGER MULTIPLES ALSO SINGLES                                                                                 |  |  |  |  |  |

SIZE 5/6 & 7/8 MADE TO ORDER

NEW & IMPROVED SLIMMER LEG

| <ul> <li>GB3045</li> <li>Generous fit</li> <li>Side zip and jet pocket</li> <li>Half elastic at waist</li> </ul> |
|------------------------------------------------------------------------------------------------------------------|
| CONTENT                                                                                                          |
| 58%     38%     4%       POLYESTER     VISCOSE     ELASTANE                                                      |
| COLOURS                                                                                                          |
|                                                                                                                  |
| Grey Navy Black Brown                                                                                            |
| SIZE                                                                                                             |
| 4/5, 5/6, 7/8, 9/10, 11/12, 13 (YEARS)                                                                           |
| 15/16 (YEARS)                                                                                                    |
| 12, 14, 16 (LADIES)                                                                                              |
| 18 (LADIES)                                                                                                      |
| ON SOLD IN MULTIPLES ALSO AVAILABLE IN SINGLES                                                                   |
| BROWN ONLY AVAILABLE IN SIZES 9/10 - 15/16 YEARS                                                                 |

skirts, pinate trousers & summer dre

# Skv Blue 3/4, 4/5, 5/6, 7/8, 9/10, 11/12, 13 (YEARS) SEASONAL STOCK - ONLY AVAILABLE FROM FEBRUARY TO APRIL

# tights, socks, plimsolls & hair accessories

80% POLYESTER

COLOURS

Bottle

SIZE

36 (CHEST)

ON HANGER

(60)

20%

Red

tights, socks, plimsolls & hai

# Ponio Bag

Coloured elastic hair bands

### COLOURS

# SIZE & PRICE (PER PACK)

#### **CHILDREN'S FREESIZE**

White

• 28 BANDS PER PACK - 12 PACKS IN A BAG - BLOCK COLOUR

Purple

# SIZE (PER CARD)

#### 5cm

8 CLIPS PER CARD - BLOCK COLOUR - 12 CARDS IN A BAG

x6 PER BAG

(64)

Zeco

3 PAIR PACI

(66)

|               |              | Cotton rich        |
|---------------|--------------|--------------------|
| CONTE         | INT          |                    |
| 80%<br>COTTON | 18%<br>NYLON | <b>2%</b><br>LYCRA |
| COLOL         | JRS          |                    |
|               | $\mathbf{N}$ | <b>N</b>           |
| White         | Black        | Navy               |
|               |              |                    |

12 PAIRS PER BAG

tights, socks, plimsolls & hair accessories

| GS3200 Girls Gingham Socks<br>• Check trim socks                                   | Gingham<br>Scrunchies &<br>Alice Bands | Gingham<br>Dresses | UK SHOES<br>6-8½                                                                                                                                                                                                                                                                                                                                                                                                                                                                                                                                                                                                                                                                                    | AGE<br>2-3 | UK SHOES<br>6-8½ | AGE<br>2-3 |  |
|------------------------------------------------------------------------------------|----------------------------------------|--------------------|-----------------------------------------------------------------------------------------------------------------------------------------------------------------------------------------------------------------------------------------------------------------------------------------------------------------------------------------------------------------------------------------------------------------------------------------------------------------------------------------------------------------------------------------------------------------------------------------------------------------------------------------------------------------------------------------------------|------------|------------------|------------|--|
| <ul> <li>2 Gingham trim socks and 1 gingham<br/>bow in each pack</li> </ul>        | Available                              | Available          | 9-12                                                                                                                                                                                                                                                                                                                                                                                                                                                                                                                                                                                                                                                                                                | 3-6        | 9-12             | 3-6        |  |
| CONTENT                                                                            | SEE PAGE 58                            | SEE PAGE 56        | 121/2-31/2                                                                                                                                                                                                                                                                                                                                                                                                                                                                                                                                                                                                                                                                                          | 6-9        | 121/2-31/2       | 6-9        |  |
| 5% 32% 3%<br>DTTON NYLON ELASTANE                                                  |                                        |                    |                                                                                                                                                                                                                                                                                                                                                                                                                                                                                                                                                                                                                                                                                                     |            | 4-6              | 10-13      |  |
| OTTON NYLON ELASTANE                                                               |                                        | 1                  |                                                                                                                                                                                                                                                                                                                                                                                                                                                                                                                                                                                                                                                                                                     |            | 7-11             | 14+        |  |
| Purple         Pink           SIZE         6/81/2, 9/12, 121/2/31/2 (UK SHOE SIZE) |                                        |                    |                                                                                                                                                                                                                                                                                                                                                                                                                                                                                                                                                                                                                                                                                                     |            |                  |            |  |
| 2 GINGHAM TRIM SOCKS AND 1 GINGHAM BOW IN 1 PACK                                   | 10.10                                  |                    | and the second se |            |                  |            |  |

(68)

online: zecoschoolwear.com

| BS3190<br>Girls/Boys Ribbed<br>Socks<br>• Cotton rich |              |             |  |  |  |
|-------------------------------------------------------|--------------|-------------|--|--|--|
| CONTE                                                 | NT           |             |  |  |  |
| 65%<br>COTTON                                         | 32%<br>NYLON | 3%<br>LYCRA |  |  |  |
| COLOU                                                 | IRS          |             |  |  |  |

White

SIZE

| 6/81/2, 9/12, 121/2/31/2, 4/6 (UK SHOE SIZE) |
|----------------------------------------------|
| 7/11 (UK SHOE SIZE)                          |

3 PAIRS PER PACK (4 PACKS IN A BAG)

tights, socks, plimsolls & hai accessories

7/11 (UK SHOE SIZE)

• 3 PAIRS PER PACK (4 PACKS IN A BAG)

| Sports Socks   Base Alessando   CONTENT   Base Alessando   Base Alessando   COLOURS   Vite   STEE   9/12, 12%/3%, 4/6 (uk shore size)   1/11 (uk shore size) <ul> <li>Person Person Person Person Person</li> <li>Person Person Person Person</li> <li>Person Person Person</li> <li>Person Person Person</li> <li>Person Person Person</li> <li>Person Person Person Person</li> <li>Person Person</li> <li>Person Person Person</li> <li>Person Person Person</li> <li>Person Person</li> <li>Pe</li></ul> | <image/> |                   |                                                                          | <image/>                                                                                                                                                                                                                                                                                                                                     |
|----------------------------------------------------------------------------------------------------------------------------------------------------------------------------------------------------------------------------------------------------------------------------------------------------------------------------------------------------------------------------------------------------------------------------------------------------------------------------------------------------------------------------------------------------------------------------------------------------------------------------------------------------------------------------------------------------------------------------------------------------------------------------------------------------------------------------------------------------------------------------------------------------------------------------------------------------------------------------------------------------------------------------------------------------------------------------------------------------------------------------------------------------------------------------------------------------------------------------------------------------------------------------------------------------------------------------------------------------------------------------------------------------------------------------------------------------------------------------------------------------------------------------------------------------------------------------------------------------------------------------------------------------------------------------------------------------------------------------------------------------------------------------------------------------------------------------------------------------------------------------------------------------------------------------------------|----------|-------------------|--------------------------------------------------------------------------|----------------------------------------------------------------------------------------------------------------------------------------------------------------------------------------------------------------------------------------------------------------------------------------------------------------------------------------------|
| FS3182 Football Socks<br>• Football/Hockey socks<br>CONTENT<br>100%<br>NYLON                                                                                                                                                                                                                                                                                                                                                                                                                                                                                                                                                                                                                                                                                                                                                                                                                                                                                                                                                                                                                                                                                                                                                                                                                                                                                                                                                                                                                                                                                                                                                                                                                                                                                                                                                                                                                                                           |          |                   |                                                                          |                                                                                                                                                                                                                                                                                                                                              |
| COLOURS<br>Navy Black Red Royal Maroon Bottle<br>White Amber Yellow Emerald Sky Purple<br>Specials                                                                                                                                                                                                                                                                                                                                                                                                                                                                                                                                                                                                                                                                                                                                                                                                                                                                                                                                                                                                                                                                                                                                                                                                                                                                                                                                                                                                                                                                                                                                                                                                                                                                                                                                                                                                                                     |          |                   | PL3220<br>Velcro Plims<br>• Velcro fastening for e<br>• Cushioned insole |                                                                                                                                                                                                                                                                                                                                              |
| SIZE         12½/3½ (UK SHOE SIZE)         3/6½ (UK SHOE SIZE)         7/11 (UK SHOE SIZE)         12½/3½ (UK SHOE SIZE) SPECIAL         3/6½ (UK SHOE SIZE) SPECIAL         3/6½ (UK SHOE SIZE) SPECIAL         7/11 (UK SHOE SIZE) SPECIAL         7/11 (UK SHOE SIZE) SPECIAL         11/13 (UK SHOE SIZE) SPECIAL         • 12 PAIRS IN A BAG                                                                                                                                                                                                                                                                                                                                                                                                                                                                                                                                                                                                                                                                                                                                                                                                                                                                                                                                                                                                                                                                                                                                                                                                                                                                                                                                                                                                                                                                                                                                                                                      |          | ET2<br>PER<br>BAG | Black                                                                    | SIZE         6, 7, 8, 9 (uk shoe size)         10, 11, 12, 13, 1, 2 (uk shoe size)         3, 4, 5 (uk shoe size)         6, 7, 8 (uk adult size)         6, 7, 8 (uk adult size)         6, 7, 8 (uk adult size)         • WHEN ORDERING, PLEASE STATE WHETHER YOU REQUIRE CHILDRENS OR Adults sizes 6, 7 & 8 (E.G. 6 Adults or 6 Children) |

tights, socks, plimsolls & hair accessories

SIZE

| 6, 7, 8, 9 (UK SHOE SIZE)                                                                                                                    |
|----------------------------------------------------------------------------------------------------------------------------------------------|
| 10, 11, 12, 13, 1, 2 (UK SHOE SIZE)                                                                                                          |
| <b>3, 4, 5</b> (UK SHOE SIZE)                                                                                                                |
| 6, 7, 8 (UK ADULT SIZE)                                                                                                                      |
| <ul> <li>WHEN ORDERING, PLEASE STATE WHETHER YOU REQUIRE CHILDRENS OR<br/>ADULTS SIZES 6, 7 &amp; 8 (E.G. 6 ADULTS OR 6 CHILDREN)</li> </ul> |

# COLOURS

|   | A     |   |
|---|-------|---|
| 4 | White | , |

## SIZE

| 10, 11, 12, 13, 1, 2 (UK SHOE SIZE) |
|-------------------------------------|
| <b>3, 4, 5</b> (UK SHOE SIZE)       |
| 6.7 (UK ADULT SIZE)                 |

# Sportswear & sports accessories

sportswear { sports accessories

38/40 (WAIST) 42/44 (WAIST)

• 6 PIECES IN A BAG - BLOCK COLOUR / BLOCK SIZE PURPLE, EMERALD, SKY, YELLOW, GREY, BROWN, PINK, OLIVE, HOSPITAL BLUE & STONE MADE TO ORDER

| AGE/SIZE | 2/3   | 3/4   | 4/5   | 6/7   | 8/10  | 11/13 | S/M   | L/XL  |
|----------|-------|-------|-------|-------|-------|-------|-------|-------|
| WAIST    | 14/16 | 18/20 | 22/24 | 26/28 | 30/32 | 34/36 | 38/40 | 42/44 |

# COLOURS

SIZE