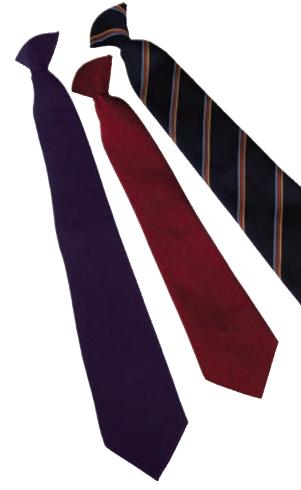

|  |
| EMBROIDERY<br>SERVICE PRINTING PER PER PER CARTON                                                                                                                                                                                                                             |  |



telephone: +44 (0)1708 739 390

# ties & accessories

# chart

# AVAILABLE IN SCRUNCHIES & FOUR TIE SIZES. ELASTIC, 39", 45", 52"

Individual sample ties available on request. Colours illustrated are as accurate as printing tolerances permit.













1515 Brown & Gold

1525

Maroon & Sale

1530

Royal & White

TS11 Green & Gold

Marcon & White

























# CONTENT

100% POLYESTER

# COLOURS

FROM TIE CHART & MADE TO ORDER

## SIZE

| ELASTIC              |
|----------------------|
| <b>39"</b> (LENGTH)  |
| <b>45"</b> (LENGTH)  |
| <b>52"</b> (LENGTH)  |
| LOGO                 |
| 14" CLIP ON (LENGTH) |
| 16" CLIP ON (LENGTH) |

FROM TIE CHART DELIVERY WITHIN 7 DAYS MINIMUM ORDER OF 72 PIECES SPECIAL & LOGO ORDERS DELIVERY IN 6-8 WEEKS MINIMUM ORDER OF 120 PIECES





# CONTENT

100% POLYESTER

# **COLOURS**

MADE TO ORDER



# SIZE

| PLAIN COLOURS (CHILDRENS) |
|---------------------------|
|                           |
|                           |

FROM TIE CHART DELIVERY WITHIN 7 DAYS MINIMUM ORDER OF 72 PIECES SPECIAL & LOGO ORDERS DELIVERY IN 6-8 WEEKS MINIMUM ORDER OF 120 PIECES









(104)

# embroidery & printing Service