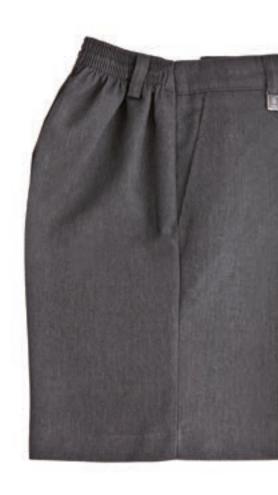

# Waist Adjuster Trouser

- Waist adjuster inside
- Tailored waistband with belt loops
- Back pocket with button fastening
- Hook and clip fastening
- Two side pockets
- Teflon coated finish
- Flat front

#### CONTENT

| 65%        |  |
|------------|--|
| POI YESTER |  |

| <b>%</b><br>rester | <b>35%</b><br>VISCOSE (GABARDINE) |  |
|--------------------|-----------------------------------|--|
|                    |                                   |  |

# COLOURS

#### SIZE

| 2/3, 3/4, 4/5 (YEARS)      |
|----------------------------|
| 5/6, 6/7, 7/8, 8/9 (YEARS) |
| 9/10, 10/11 (YEARS)        |
| 11/12 (YEARS)              |
|                            |

• PULL UP TROUSER ONLY IN SIZES 2/3 AND 3/4 ZIP AND CLIP TROUSER ONLY IN SIZES 4/5 – 11/12