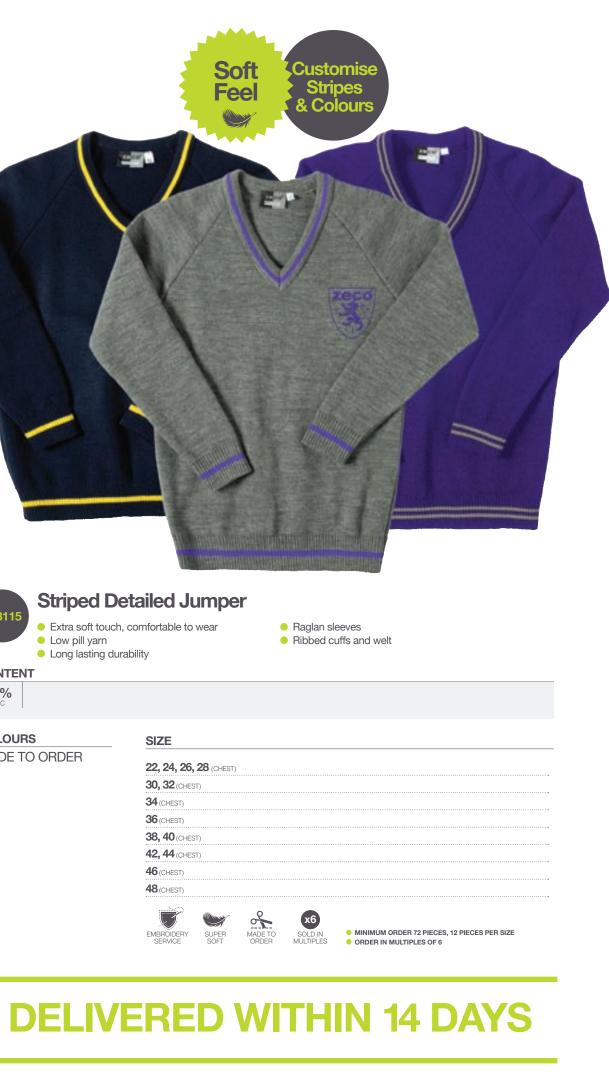

# knitwear, sweatshirts, & fleeces

knitwear, sweatshirts fleeces

zeco

zeco

| <ul> <li>SC3117</li> <li>Striped Detailed<br/>Cardigan</li> <li>Extra soft touch, comfortable to wear</li> <li>Low pill yarn</li> <li>Long lasting durability</li> <li>Raglan sleeves</li> <li>Ribbed cuffs and welt</li> </ul> | Soft<br>Feel |
|---------------------------------------------------------------------------------------------------------------------------------------------------------------------------------------------------------------------------------|--------------|
| CONTENT                                                                                                                                                                                                                         |              |
| 100%<br>ACRYLIC                                                                                                                                                                                                                 |              |
| COLOURS                                                                                                                                                                                                                         |              |
| MADE TO ORDER                                                                                                                                                                                                                   |              |
| SIZE                                                                                                                                                                                                                            |              |
| 22, 24, 26, 28, 30, 32 (CHEST)                                                                                                                                                                                                  |              |
| 34 (CHEST)                                                                                                                                                                                                                      |              |
| 36 (CHEST)                                                                                                                                                                                                                      |              |
| <b>38</b> (CHEST)                                                                                                                                                                                                               |              |
| EMBROIDERY SUPER MADE TO<br>SERVICE SOFT ORDER MULTIPLES                                                                                                                                                                        |              |
| MINIMUM ORDER 72 PIECES, 12 PIECES PER SIZE     ORDER IN MULTIPLES OF 6                                                                                                                                                         |              |

(x6 0 EMBROIDER) SERVICE SUPER SOFT MADE TO ORDER SOLD IN MULTIPLES

MINIMUM ORDER 72 PIECES, 12 PIECES PER SIZE
 ORDER IN MULTIPLES OF 6

Customis

**Stripes** 

& Colours

zeco

| SJ3115 | Striped Detailed Jumper                                                                                           |
|--------|-------------------------------------------------------------------------------------------------------------------|
|        | <ul> <li>Extra soft touch, comfortable to wear</li> <li>Low pill yarn</li> <li>Long lasting durability</li> </ul> |
| CONTEN | r                                                                                                                 |

| OONTE   |  |
|---------|--|
| 1000/   |  |
| 100%    |  |
| ACRYLIC |  |

| 22, 24, 26, 28 (CHEST) |
|------------------------|
| <b>30, 32</b> (CHEST)  |
| <b>34</b> (CHEST)      |
| <b>36</b> (CHEST)      |
| 38, 40 (CHEST)         |
| 42, 44 (CHEST)         |