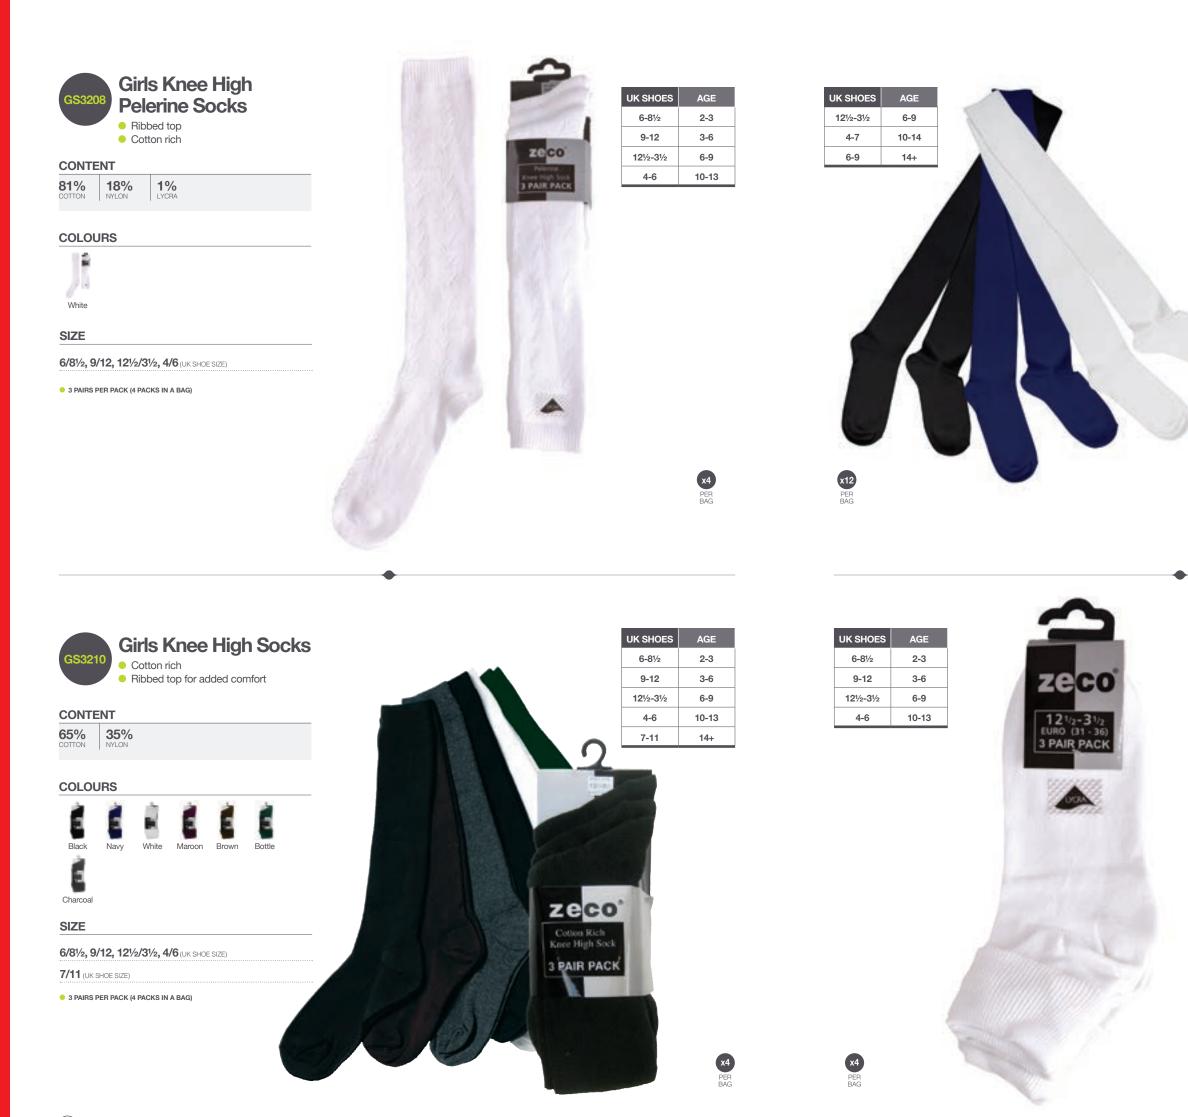

# tights, socks, plimsolls & hair accessories

80% POLYESTER

COLOURS

Bottle

SIZE

36 (CHEST)

ON HANGER

(60)

20%

Red

tights, socks, plimsolls & hai

12 PAIRS PER BAG

tights, socks, plimsolls & hair accessories

| GS3200 Girls Gingham Socks<br>• Check trim socks                                   | Gingham<br>Scrunchies &<br>Alice Bands | Gingham<br>Dresses | UK SHOES<br>6-8½                                                                                                                                                                                                                                                                                                                                                                                                                                                                                                                                                                                                                                                                                    | AGE<br>2-3 | UK SHOES<br>6-8½ | AGE<br>2-3 |  |
|------------------------------------------------------------------------------------|----------------------------------------|--------------------|-----------------------------------------------------------------------------------------------------------------------------------------------------------------------------------------------------------------------------------------------------------------------------------------------------------------------------------------------------------------------------------------------------------------------------------------------------------------------------------------------------------------------------------------------------------------------------------------------------------------------------------------------------------------------------------------------------|------------|------------------|------------|--|
| <ul> <li>2 Gingham trim socks and 1 gingham<br/>bow in each pack</li> </ul>        | Available                              | Available          | 9-12                                                                                                                                                                                                                                                                                                                                                                                                                                                                                                                                                                                                                                                                                                | 3-6        | 9-12             | 3-6        |  |
| CONTENT                                                                            | SEE PAGE 58                            | SEE PAGE 56        | 121/2-31/2                                                                                                                                                                                                                                                                                                                                                                                                                                                                                                                                                                                                                                                                                          | 6-9        | 121/2-31/2       | 6-9        |  |
| 5% 32% 3%<br>DTTON NYLON ELASTANE                                                  |                                        |                    |                                                                                                                                                                                                                                                                                                                                                                                                                                                                                                                                                                                                                                                                                                     |            | 4-6              | 10-13      |  |
| OTTON NYLON ELASTANE                                                               |                                        | 1                  |                                                                                                                                                                                                                                                                                                                                                                                                                                                                                                                                                                                                                                                                                                     |            | 7-11             | 14+        |  |
| Purple         Pink           SIZE         6/81/2, 9/12, 121/2/31/2 (UK SHOE SIZE) |                                        |                    |                                                                                                                                                                                                                                                                                                                                                                                                                                                                                                                                                                                                                                                                                                     |            |                  |            |  |
| 2 GINGHAM TRIM SOCKS AND 1 GINGHAM BOW IN 1 PACK                                   | 10.10                                  |                    | and the second se |            |                  |            |  |

(68)

online: zecoschoolwear.com

| BS3190<br>Girls/Boys Ribbed<br>Socks<br>• Cotton rich |              |             |  |  |  |
|-------------------------------------------------------|--------------|-------------|--|--|--|
| CONTE                                                 | NT           |             |  |  |  |
| 65%<br>COTTON                                         | 32%<br>NYLON | 3%<br>LYCRA |  |  |  |
| COLOU                                                 | IRS          |             |  |  |  |

White

SIZE

| 6/81/2, 9/12, 121/2/31/2, 4/6 (UK SHOE SIZE) |
|----------------------------------------------|
| 7/11 (UK SHOE SIZE)                          |

3 PAIRS PER PACK (4 PACKS IN A BAG)

tights, socks, plimsolls & hai accessories

7/11 (UK SHOE SIZE)

• 3 PAIRS PER PACK (4 PACKS IN A BAG)

| Sports Socks   Base Alessando   CONTENT   Base Alessando   Base Alessando   COLOURS   Vite   STEE   9/12, 12%/3%, 4/6 (uk shore size)   1/11 (uk shore size) <ul> <li>Person Person Person Person Person</li> <li>Person Person Person Person</li> <li>Person Person Person</li> <li>Person Person Person</li> <li>Person Person Person</li> <li>Person Person Person Person</li> <li>Person Person</li> <li>Person Person Person</li> <li>Person Person Person</li> <li>Person Person</li> <li>Pe</li></ul> | <image/> |                   |                                                                          | <image/>                                                                                                                                                                                                                                                                                                                                     |
|----------------------------------------------------------------------------------------------------------------------------------------------------------------------------------------------------------------------------------------------------------------------------------------------------------------------------------------------------------------------------------------------------------------------------------------------------------------------------------------------------------------------------------------------------------------------------------------------------------------------------------------------------------------------------------------------------------------------------------------------------------------------------------------------------------------------------------------------------------------------------------------------------------------------------------------------------------------------------------------------------------------------------------------------------------------------------------------------------------------------------------------------------------------------------------------------------------------------------------------------------------------------------------------------------------------------------------------------------------------------------------------------------------------------------------------------------------------------------------------------------------------------------------------------------------------------------------------------------------------------------------------------------------------------------------------------------------------------------------------------------------------------------------------------------------------------------------------------------------------------------------------------------------------------------------------|----------|-------------------|--------------------------------------------------------------------------|----------------------------------------------------------------------------------------------------------------------------------------------------------------------------------------------------------------------------------------------------------------------------------------------------------------------------------------------|
| FS3182 Football Socks<br>• Football/Hockey socks<br>CONTENT<br>100%<br>NYLON                                                                                                                                                                                                                                                                                                                                                                                                                                                                                                                                                                                                                                                                                                                                                                                                                                                                                                                                                                                                                                                                                                                                                                                                                                                                                                                                                                                                                                                                                                                                                                                                                                                                                                                                                                                                                                                           |          |                   |                                                                          |                                                                                                                                                                                                                                                                                                                                              |
| COLOURS<br>Navy Black Red Royal Maroon Bottle<br>White Amber Yellow Emerald Sky Purple<br>Specials                                                                                                                                                                                                                                                                                                                                                                                                                                                                                                                                                                                                                                                                                                                                                                                                                                                                                                                                                                                                                                                                                                                                                                                                                                                                                                                                                                                                                                                                                                                                                                                                                                                                                                                                                                                                                                     |          |                   | PL3220<br>Velcro Plims<br>• Velcro fastening for e<br>• Cushioned insole |                                                                                                                                                                                                                                                                                                                                              |
| SIZE         12½/3½ (UK SHOE SIZE)         3/6½ (UK SHOE SIZE)         7/11 (UK SHOE SIZE)         12½/3½ (UK SHOE SIZE) SPECIAL         3/6½ (UK SHOE SIZE) SPECIAL         3/6½ (UK SHOE SIZE) SPECIAL         7/11 (UK SHOE SIZE) SPECIAL         7/11 (UK SHOE SIZE) SPECIAL         11/13 (UK SHOE SIZE) SPECIAL         • 12 PAIRS IN A BAG                                                                                                                                                                                                                                                                                                                                                                                                                                                                                                                                                                                                                                                                                                                                                                                                                                                                                                                                                                                                                                                                                                                                                                                                                                                                                                                                                                                                                                                                                                                                                                                      |          | ET2<br>PER<br>BAG | Black                                                                    | SIZE         6, 7, 8, 9 (uk shoe size)         10, 11, 12, 13, 1, 2 (uk shoe size)         3, 4, 5 (uk shoe size)         6, 7, 8 (uk adult size)         6, 7, 8 (uk adult size)         6, 7, 8 (uk adult size)         • WHEN ORDERING, PLEASE STATE WHETHER YOU REQUIRE CHILDRENS OR Adults sizes 6, 7 & 8 (E.G. 6 Adults or 6 Children) |