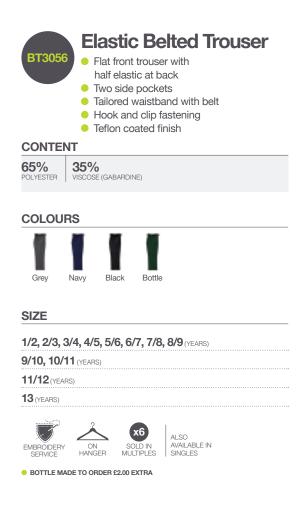

- Generous fit with half elastic waist
- Two side pockets
- Hook and clip fastening
- Tailored waistband with belt loops Teflon coated finish

# CONTENT

65% 35% GABARDINE

COLOURS

#### SIZE

| 4/5, 5/6, 6/7, 7/8, 8 | <b>8/9</b> ( | YEARS) |           |
|-----------------------|--------------|--------|-----------|
| 9/10, 10/11 (YEARS)   |              |        |           |
| 11/12 (YEARS)         |              |        |           |
| 13 (YEARS)            |              |        |           |
| 14 (YEARS)            |              |        |           |
|                       |              |        | <br>••••• |

#### SIZE (CHARCOAL & BROWN)

| 4/5, 5/6, 6/7, 7/8, 8/9 (YEARS) |  |
|---------------------------------|--|
| 9/10, 10/11 (YEARS)             |  |
| <b>11/12</b> (YEARS)            |  |
| 13 (YEARS)                      |  |
| <b>14</b> (YEARS)               |  |

BOTTLE & ROYAL MADE TO ORDER £2.00 EXTRA

FAST RELIABLE SERVICE WITH SPEEDY TURNAROUND NO SET UP COSTS **PRICE FROM ONLY £1** 

MINIMUM ORDER 48 PIECES CONTACT SALES TEAM FOR MORE DETAILS

(40)

(x6

SOLD IN AVAILABL MULTIPLES SINGLES