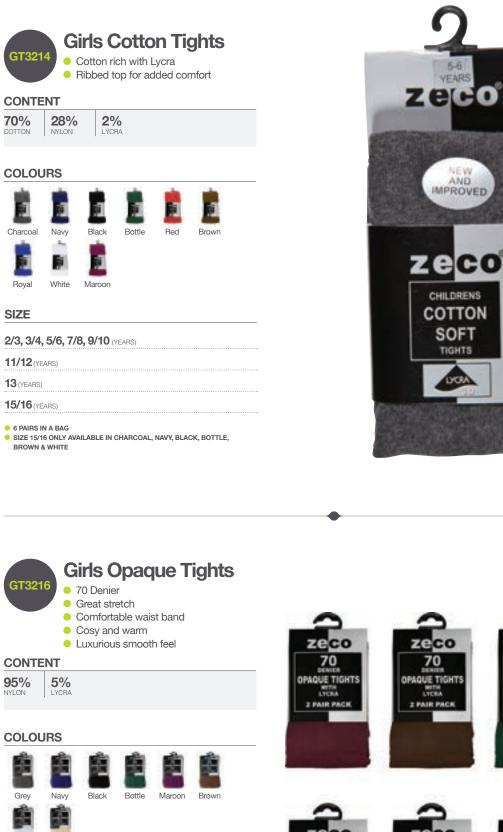

#### 5cm

8 CLIPS PER CARD - BLOCK COLOUR - 12 CARDS IN A BAG

x6 PER BAG

(64)

Zeco

3 PAIR PACI

(66)

|               |              | Cotton rich        |
|---------------|--------------|--------------------|
| CONTE         | INT          |                    |
| 80%<br>COTTON | 18%<br>NYLON | <b>2%</b><br>LYCRA |
| COLOL         | JRS          |                    |
|               | $\mathbf{N}$ | <b>N</b>           |
| White         | Black        | Navy               |
|               |              |                    |

12 PAIRS PER BAG

tights, socks, plimsolls & hair accessories

| GS3200 Girls Gingham Socks<br>• Check trim socks                                   | Gingham<br>Scrunchies &<br>Alice Bands | Gingham<br>Dresses | UK SHOES<br>6-8½                                                                                                                                                                                                                                                                                                                                                                                                                                                                                                                                                                                                                                                                                    | AGE<br>2-3 | UK SHOES<br>6-8½ | AGE<br>2-3 |  |
|------------------------------------------------------------------------------------|----------------------------------------|--------------------|-----------------------------------------------------------------------------------------------------------------------------------------------------------------------------------------------------------------------------------------------------------------------------------------------------------------------------------------------------------------------------------------------------------------------------------------------------------------------------------------------------------------------------------------------------------------------------------------------------------------------------------------------------------------------------------------------------|------------|------------------|------------|--|
| <ul> <li>2 Gingham trim socks and 1 gingham<br/>bow in each pack</li> </ul>        | Available                              | Available          | 9-12                                                                                                                                                                                                                                                                                                                                                                                                                                                                                                                                                                                                                                                                                                | 3-6        | 9-12             | 3-6        |  |
| CONTENT                                                                            | SEE PAGE 58                            | SEE PAGE 56        | 121/2-31/2                                                                                                                                                                                                                                                                                                                                                                                                                                                                                                                                                                                                                                                                                          | 6-9        | 121/2-31/2       | 6-9        |  |
| 5% 32% 3%<br>DTTON NYLON ELASTANE                                                  |                                        |                    |                                                                                                                                                                                                                                                                                                                                                                                                                                                                                                                                                                                                                                                                                                     |            | 4-6              | 10-13      |  |
| OTTON NYLON ELASTANE                                                               |                                        | 1                  |                                                                                                                                                                                                                                                                                                                                                                                                                                                                                                                                                                                                                                                                                                     |            | 7-11             | 14+        |  |
| Purple         Pink           SIZE         6/81/2, 9/12, 121/2/31/2 (UK SHOE SIZE) |                                        |                    |                                                                                                                                                                                                                                                                                                                                                                                                                                                                                                                                                                                                                                                                                                     |            |                  |            |  |
| 2 GINGHAM TRIM SOCKS AND 1 GINGHAM BOW IN 1 PACK                                   | 10.10                                  |                    | and the second se |            |                  |            |  |