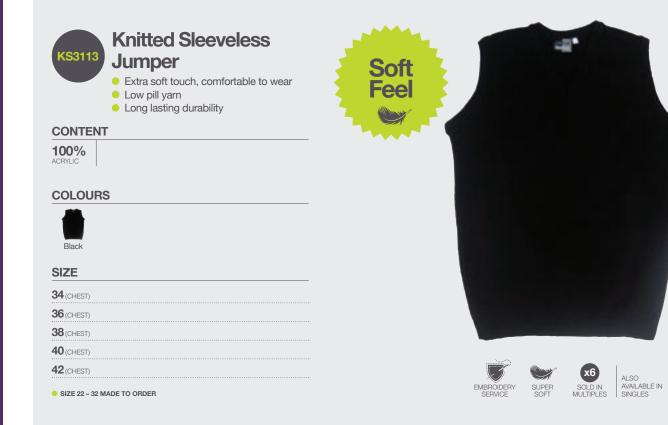

# **Sleeveless Striped**

- Jumper • Extra soft touch, comfortable to wear
- Low pill yarnLong lasting durability

# CONTENT

# 100%

# COLOURS

| MADE TO ORDER |  |
|---------------|--|
| SIZE          |  |

# 22 24 26 28 JOINTO

| <b>22, 24, 20, 28</b> (CHEST) |  |
|-------------------------------|--|
| <b>30, 32</b> (CHEST)         |  |
| 34 (CHEST)                    |  |
| <b>36</b> (CHEST)             |  |
| <b>38, 40</b> (CHEST)         |  |
| <b>42, 44</b> (CHEST)         |  |
| <b>46</b> (CHEST)             |  |
| 48 (CHEST)                    |  |
|                               |  |

(x6 0 EMBROIDER) SERVICE SUPER SOFT MADE TO ORDER SOLD IN MULTIPLES

MINIMUM ORDER 72 PIECES, 12 PIECES PER SIZE
 ORDER IN MULTIPLES OF 6

Customis

**Stripes** 

& Colours

zeco

| SJ3115 | Striped Detailed Jumper                                                                                           |
|--------|-------------------------------------------------------------------------------------------------------------------|
|        | <ul> <li>Extra soft touch, comfortable to wear</li> <li>Low pill yarn</li> <li>Long lasting durability</li> </ul> |
| CONTEN | r                                                                                                                 |