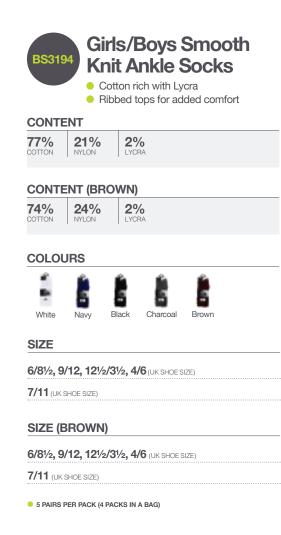

#### 5cm

8 CLIPS PER CARD - BLOCK COLOUR - 12 CARDS IN A BAG

x6 PER BAG

(64)

Zeco

3 PAIR PACI

(66)

|               |              | Cotton rich        |
|---------------|--------------|--------------------|
| CONTE         | INT          |                    |
| 80%<br>COTTON | 18%<br>NYLON | <b>2%</b><br>LYCRA |
| COLOL         | JRS          |                    |
|               | $\mathbf{N}$ | <b>N</b>           |
| White         | Black        | Navy               |
|               |              |                    |

12 PAIRS PER BAG

tights, socks, plimsolls & hair accessories

| GS3200 Girls Gingham Socks<br>• Check trim socks                                   | Gingham<br>Scrunchies &<br>Alice Bands | Gingham<br>Dresses | UK SHOES<br>6-8½                                                                                                                                                                                                                                                                                                                                                                                                                                                                                                                                                                                                                                                                                    | AGE<br>2-3 | UK SHOES<br>6-8½ | AGE<br>2-3 |  |
|------------------------------------------------------------------------------------|----------------------------------------|--------------------|-----------------------------------------------------------------------------------------------------------------------------------------------------------------------------------------------------------------------------------------------------------------------------------------------------------------------------------------------------------------------------------------------------------------------------------------------------------------------------------------------------------------------------------------------------------------------------------------------------------------------------------------------------------------------------------------------------|------------|------------------|------------|--|
| <ul> <li>2 Gingham trim socks and 1 gingham<br/>bow in each pack</li> </ul>        | Available                              | Available          | 9-12                                                                                                                                                                                                                                                                                                                                                                                                                                                                                                                                                                                                                                                                                                | 3-6        | 9-12             | 3-6        |  |
| CONTENT                                                                            | SEE PAGE 58                            | SEE PAGE 56        | 121/2-31/2                                                                                                                                                                                                                                                                                                                                                                                                                                                                                                                                                                                                                                                                                          | 6-9        | 121/2-31/2       | 6-9        |  |
| 5% 32% 3%<br>DTTON NYLON ELASTANE                                                  |                                        |                    |                                                                                                                                                                                                                                                                                                                                                                                                                                                                                                                                                                                                                                                                                                     |            | 4-6              | 10-13      |  |
| OTTON NYLON ELASTANE                                                               |                                        | 1                  |                                                                                                                                                                                                                                                                                                                                                                                                                                                                                                                                                                                                                                                                                                     |            | 7-11             | 14+        |  |
| Purple         Pink           SIZE         6/81/2, 9/12, 121/2/31/2 (UK SHOE SIZE) |                                        |                    |                                                                                                                                                                                                                                                                                                                                                                                                                                                                                                                                                                                                                                                                                                     |            |                  |            |  |
| 2 GINGHAM TRIM SOCKS AND 1 GINGHAM BOW IN 1 PACK                                   | 10.10                                  |                    | and the second se |            |                  |            |  |

(68)

online: zecoschoolwear.com

| BS3190<br>Girls/Boys Ribbed<br>Socks<br>• Cotton rich |              |             |  |  |  |
|-------------------------------------------------------|--------------|-------------|--|--|--|
| CONTE                                                 | NT           |             |  |  |  |
| 65%<br>COTTON                                         | 32%<br>NYLON | 3%<br>LYCRA |  |  |  |
| COLOU                                                 | IRS          |             |  |  |  |

White

SIZE

| 6/81/2, 9/12, 121/2/31/2, 4/6 (UK SHOE SIZE) |
|----------------------------------------------|
| 7/11 (UK SHOE SIZE)                          |

3 PAIRS PER PACK (4 PACKS IN A BAG)

tights, socks, plimsolls & hai accessories

7/11 (UK SHOE SIZE)

• 3 PAIRS PER PACK (4 PACKS IN A BAG)

| Sports Socks   Base Alessando   CONTENT   Base Alessando   Base Alessando   COLOURS   Vite   STEE   9/12, 12%/3%, 4/6 (uk shore size)   1/11 (uk shore size) <ul> <li>Person Person Person Person Person</li> <li>Person Person Person Person</li> <li>Person Person Person</li> <li>Person Person Person</li> <li>Person Person Person</li> <li>Person Person Person Person</li> <li>Person Person</li> <li>Person Person Person</li> <li>Person Person Person</li> <li>Person Person</li> <li>Pe</li></ul> | <image/> |                   |                                                                          | <image/>                                                                                                                                                                                                                                                                                                                                     |
|----------------------------------------------------------------------------------------------------------------------------------------------------------------------------------------------------------------------------------------------------------------------------------------------------------------------------------------------------------------------------------------------------------------------------------------------------------------------------------------------------------------------------------------------------------------------------------------------------------------------------------------------------------------------------------------------------------------------------------------------------------------------------------------------------------------------------------------------------------------------------------------------------------------------------------------------------------------------------------------------------------------------------------------------------------------------------------------------------------------------------------------------------------------------------------------------------------------------------------------------------------------------------------------------------------------------------------------------------------------------------------------------------------------------------------------------------------------------------------------------------------------------------------------------------------------------------------------------------------------------------------------------------------------------------------------------------------------------------------------------------------------------------------------------------------------------------------------------------------------------------------------------------------------------------------------|----------|-------------------|--------------------------------------------------------------------------|----------------------------------------------------------------------------------------------------------------------------------------------------------------------------------------------------------------------------------------------------------------------------------------------------------------------------------------------|
| FS3182 Football Socks<br>• Football/Hockey socks<br>CONTENT<br>100%<br>NYLON                                                                                                                                                                                                                                                                                                                                                                                                                                                                                                                                                                                                                                                                                                                                                                                                                                                                                                                                                                                                                                                                                                                                                                                                                                                                                                                                                                                                                                                                                                                                                                                                                                                                                                                                                                                                                                                           |          |                   |                                                                          |                                                                                                                                                                                                                                                                                                                                              |
| COLOURS<br>Navy Black Red Royal Maroon Bottle<br>White Amber Yellow Emerald Sky Purple<br>Specials                                                                                                                                                                                                                                                                                                                                                                                                                                                                                                                                                                                                                                                                                                                                                                                                                                                                                                                                                                                                                                                                                                                                                                                                                                                                                                                                                                                                                                                                                                                                                                                                                                                                                                                                                                                                                                     |          |                   | PL3220<br>Velcro Plims<br>• Velcro fastening for e<br>• Cushioned insole |                                                                                                                                                                                                                                                                                                                                              |
| SIZE         12½/3½ (UK SHOE SIZE)         3/6½ (UK SHOE SIZE)         7/11 (UK SHOE SIZE)         12½/3½ (UK SHOE SIZE) SPECIAL         3/6½ (UK SHOE SIZE) SPECIAL         3/6½ (UK SHOE SIZE) SPECIAL         7/11 (UK SHOE SIZE) SPECIAL         7/11 (UK SHOE SIZE) SPECIAL         11/13 (UK SHOE SIZE) SPECIAL         • 12 PAIRS IN A BAG                                                                                                                                                                                                                                                                                                                                                                                                                                                                                                                                                                                                                                                                                                                                                                                                                                                                                                                                                                                                                                                                                                                                                                                                                                                                                                                                                                                                                                                                                                                                                                                      |          | ET2<br>PER<br>BAG | Black                                                                    | SIZE         6, 7, 8, 9 (uk shoe size)         10, 11, 12, 13, 1, 2 (uk shoe size)         3, 4, 5 (uk shoe size)         6, 7, 8 (uk adult size)         6, 7, 8 (uk adult size)         6, 7, 8 (uk adult size)         • WHEN ORDERING, PLEASE STATE WHETHER YOU REQUIRE CHILDRENS OR Adults sizes 6, 7 & 8 (E.G. 6 Adults or 6 Children) |