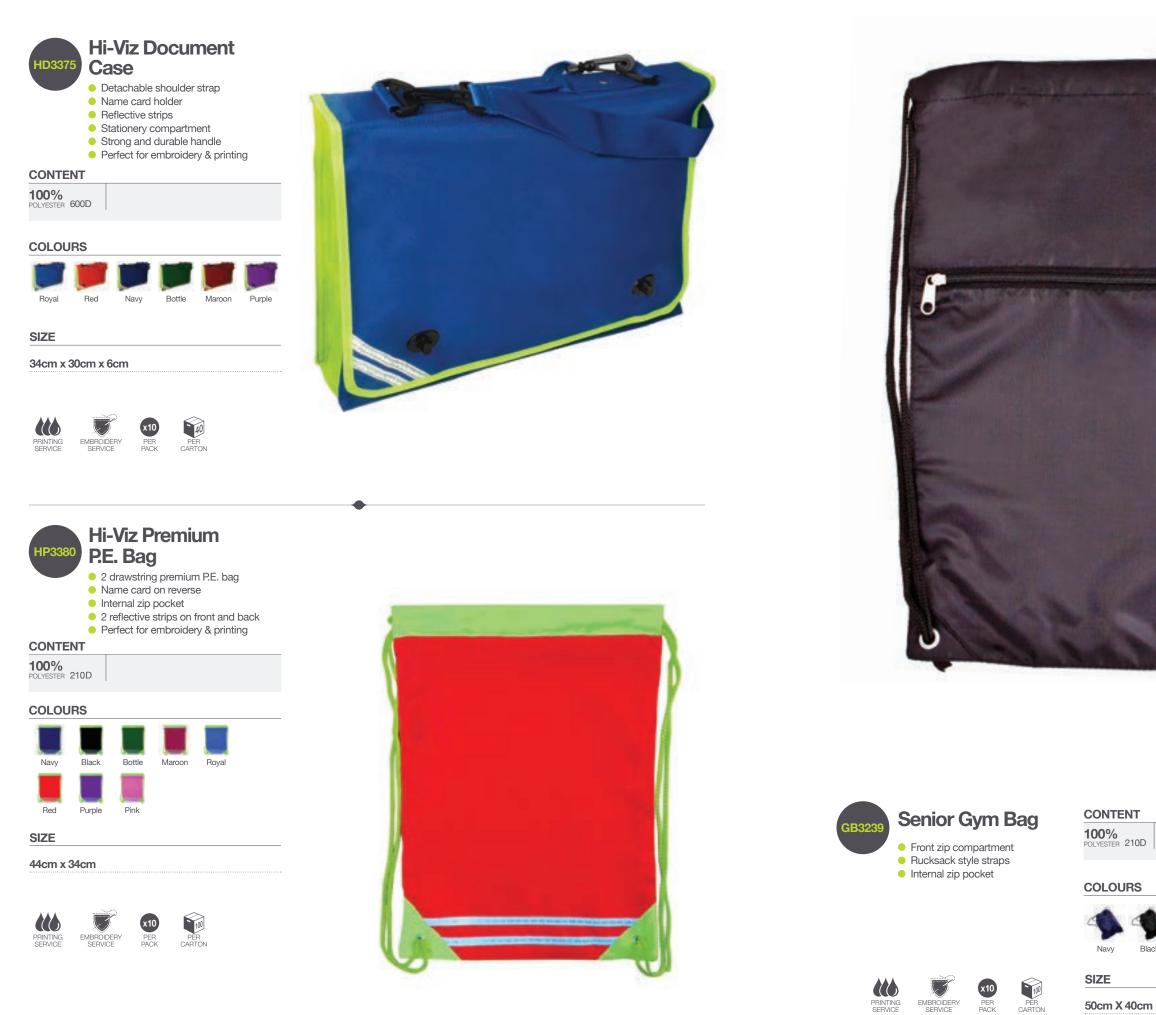

# boys & girls blazers with trim now available

# **Blazer Trim Selection**

.

# AVAILABLE IN ALL SIZES.

Individual samples available on request. Other trims and combinations available on request. We can personalise blazers to meet the requirements of all individuals and schools. You choose the colour and a specialised trim to customise your very own blazer.

# Style Guide

Please use the reference number when choosing

BS - A

BLAZER TRIM B Collar and lapel to base.

BS - C

BLAZER TRIM C Collar and top of lapel.

BS - D

BLAZER TRIM D Collar and lapel with chest pocket and side pockets.

**BLAZER TRIM E** Collar and lapel up to top button.