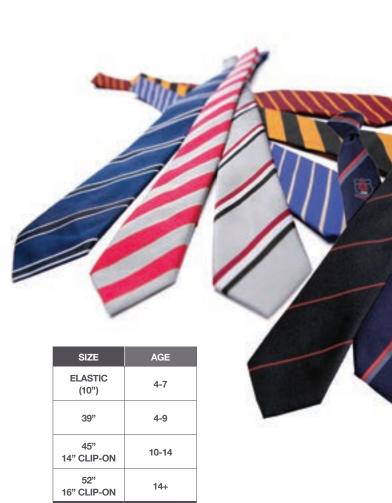

|  |
| EMBROIDERY<br>SERVICE PRINTING PER PER PER CARTON                                                                                                                                                                                                                             |  |



telephone: +44 (0)1708 739 390

# ties & accessories

# chart

# AVAILABLE IN SCRUNCHIES & FOUR TIE SIZES. ELASTIC, 39", 45", 52"

Individual sample ties available on request. Colours illustrated are as accurate as printing tolerances permit.













1515 Brown & Gold

1525

Maroon & Sale

1530

Royal & White

TS11 Green & Gold

Marcon & White

























# CONTENT

100% POLYESTER

# COLOURS

FROM TIE CHART & MADE TO ORDER

## SIZE

| ELASTIC              |
|----------------------|
| <b>39"</b> (LENGTH)  |
| <b>45"</b> (LENGTH)  |
| <b>52"</b> (LENGTH)  |
| LOGO                 |
| 14" CLIP ON (LENGTH) |
| 16" CLIP ON (LENGTH) |

FROM TIE CHART DELIVERY WITHIN 7 DAYS MINIMUM ORDER OF 72 PIECES SPECIAL & LOGO ORDERS DELIVERY IN 6-8 WEEKS MINIMUM ORDER OF 120 PIECES





# CONTENT

100% POLYESTER

# **COLOURS**

MADE TO ORDER



# SIZE

| PLAIN COLOURS (CHILDRENS) |
|---------------------------|
|                           |
|                           |

FROM TIE CHART DELIVERY WITHIN 7 DAYS MINIMUM ORDER OF 72 PIECES SPECIAL & LOGO ORDERS DELIVERY IN 6-8 WEEKS MINIMUM ORDER OF 120 PIECES









(104)

# embroidery & printing Service