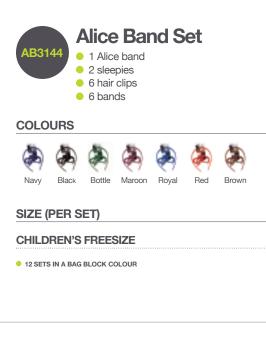

|
| ON SOLD IN MULTIPLES ALSO AVAILABLE IN SINGLES                                                                   |
| BROWN ONLY AVAILABLE IN SIZES 9/10 - 15/16 YEARS                                                                 |



skirts, pinate trousers & summer dre





# Skv Blue 3/4, 4/5, 5/6, 7/8, 9/10, 11/12, 13 (YEARS) SEASONAL STOCK - ONLY AVAILABLE FROM FEBRUARY TO APRIL

# tights, socks, plimsolls & hair accessories

80% POLYESTER

COLOURS

Bottle

SIZE

36 (CHEST)

ON HANGER

(60)

20%

Red

tights, socks, plimsolls & hai





# Ponio Bag

Coloured elastic hair bands

### COLOURS









# SIZE & PRICE (PER PACK)

#### **CHILDREN'S FREESIZE**

White

• 28 BANDS PER PACK - 12 PACKS IN A BAG - BLOCK COLOUR

Purple







# SIZE (PER CARD)

#### 5cm

8 CLIPS PER CARD - BLOCK COLOUR - 12 CARDS IN A BAG







x6 PER BAG



(64)





Zeco

3 PAIR PACI







(66)

|               |              | Cotton rich        |
|---------------|--------------|--------------------|
| CONTE         | INT          |                    |
| 80%<br>COTTON | 18%<br>NYLON | <b>2%</b><br>LYCRA |
| COLOL         | JRS          |                    |
|               | $\mathbf{N}$ | <b>N</b>           |
| White         | Black        | Navy               |
|               |              |                    |

12 PAIRS PER BAG



tights, socks, plimsolls & hair accessories

| GS3200 Girls Gingham Socks<br>• Check trim socks                                   | Gingham<br>Scrunchies &<br>Alice Bands | Gingham<br>Dresses | UK S