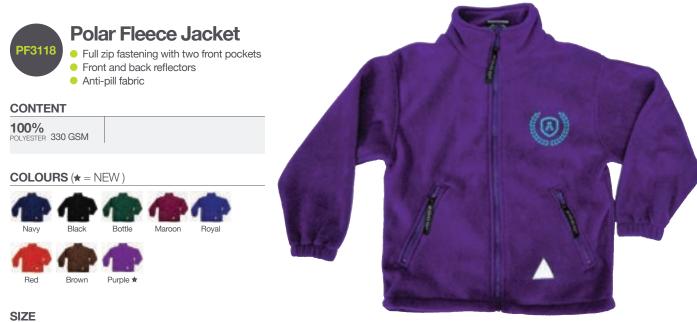

| 2  | 27, 28, 29, 3         | 0, 31, 32, 3 | <b>3, 34, 35, 36, 37</b> (CHEST)                                                                                            |  |
|----|-----------------------|--------------|-----------------------------------------------------------------------------------------------------------------------------|--|
| 4  | <b>4</b> (CHEST)      |              |                                                                                                                             |  |
| T) |                       |              |                                                                                                                             |  |
| T) |                       |              |                                                                                                                             |  |
| 2  | EMBROIDERY<br>SERVICE | BADGE        | EMBROIDERY FROM SOURCE - MINIMUM ORDER OF 200 PIECES     UK EMBROIDERY PRICE ON APPLICATION     ORDER BY THE END OF JANUARY |  |