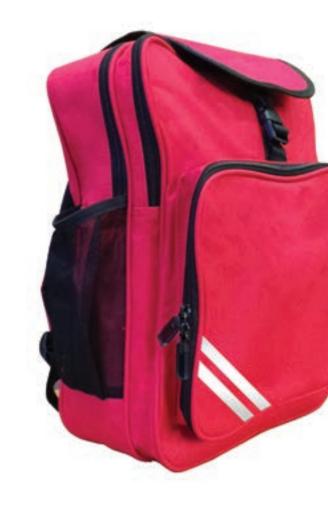

# Sportswear & sports accessories

sportswear { sports accessories

38/40 (WAIST) 42/44 (WAIST)

• 6 PIECES IN A BAG - BLOCK COLOUR / BLOCK SIZE PURPLE, EMERALD, SKY, YELLOW, GREY, BROWN, PINK, OLIVE, HOSPITAL BLUE & STONE MADE TO ORDER