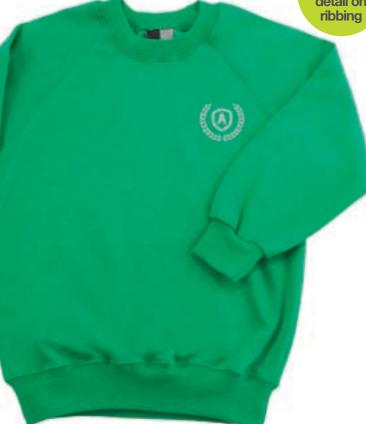

# knitwear, sweatshirts, & fleeces

knitwear, sweatshirts fleeces

zeco

zeco

| <ul> <li>SC3117</li> <li>Striped Detailed<br/>Cardigan</li> <li>Extra soft touch, comfortable to wear</li> <li>Low pill yarn</li> <li>Long lasting durability</li> <li>Raglan sleeves</li> <li>Ribbed cuffs and welt</li> </ul> | Soft<br>Feel |
|---------------------------------------------------------------------------------------------------------------------------------------------------------------------------------------------------------------------------------|--------------|
| CONTENT                                                                                                                                                                                                                         |              |
| 100%<br>ACRYLIC                                                                                                                                                                                                                 |              |
| COLOURS                                                                                                                                                                                                                         |              |
| MADE TO ORDER                                                                                                                                                                                                                   |              |
| SIZE                                                                                                                                                                                                                            |              |
| 22, 24, 26, 28, 30, 32 (CHEST)                                                                                                                                                                                                  |              |
| 34 (CHEST)                                                                                                                                                                                                                      |              |
| 36 (CHEST)                                                                                                                                                                                                                      |              |
| <b>38</b> (CHEST)                                                                                                                                                                                                               |              |
| EMBROIDERY SUPER MADE TO<br>SERVICE SOFT ORDER MULTIPLES                                                                                                                                                                        |              |
| MINIMUM ORDER 72 PIECES, 12 PIECES PER SIZE     ORDER IN MULTIPLES OF 6                                                                                                                                                         |              |