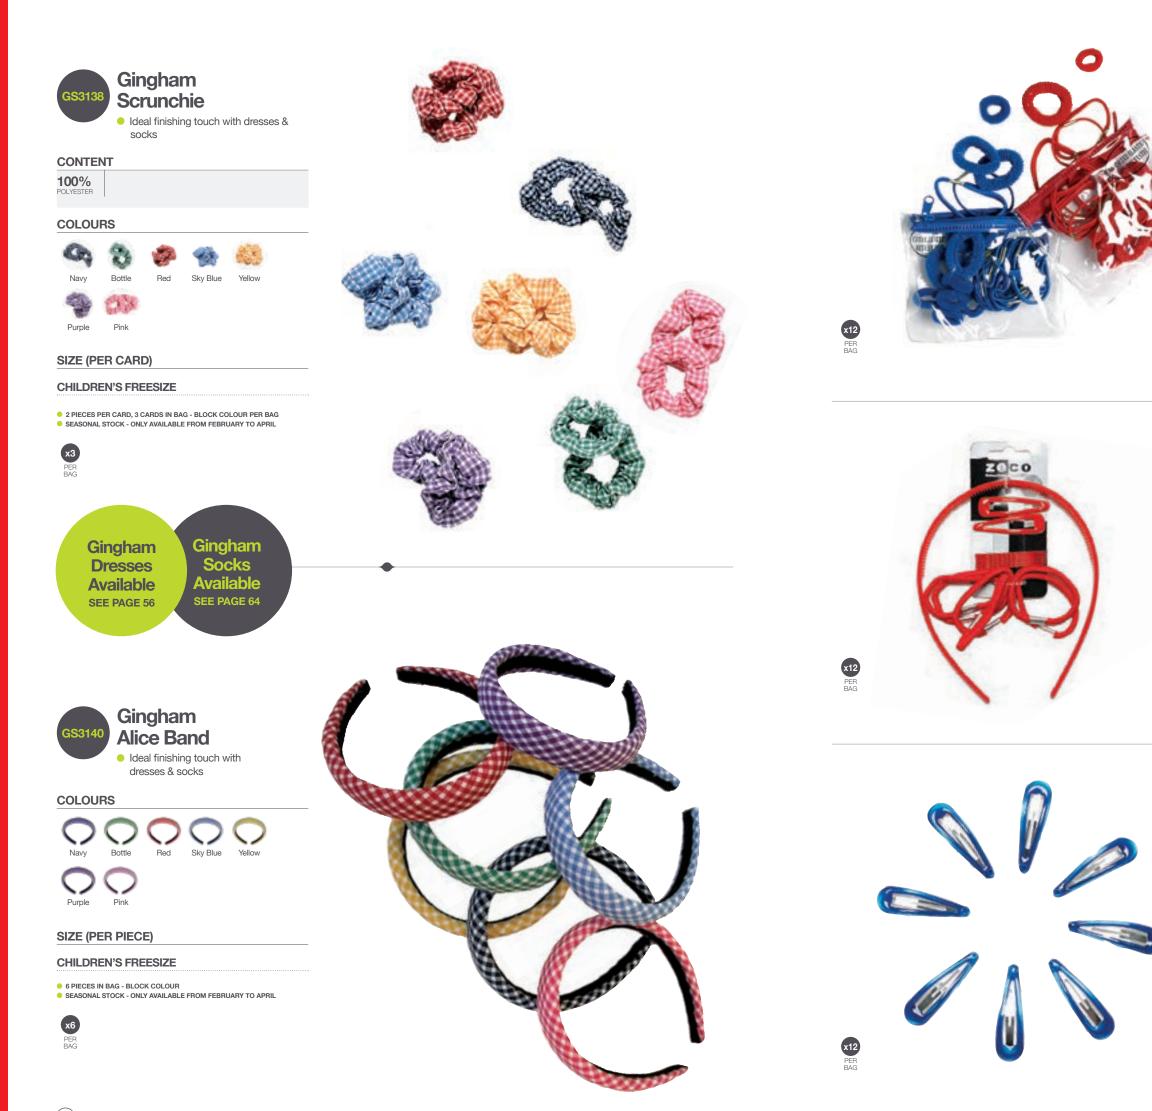

# tights, socks, plimsolls & hair accessories

80% POLYESTER

COLOURS

Bottle

SIZE

36 (CHEST)

ON HANGER

(60)

20%

Red

tights, socks, plimsolls & hai

# Ponio Bag

Coloured elastic hair bands

### COLOURS

# SIZE & PRICE (PER PACK)

#### **CHILDREN'S FREESIZE**

White

• 28 BANDS PER PACK - 12 PACKS IN A BAG - BLOCK COLOUR

Purple

# SIZE (PER CARD)

#### 5cm

8 CLIPS PER CARD - BLOCK COLOUR - 12 CARDS IN A BAG

x6 PER BAG

(64)

Zeco

3 PAIR PACI

(66)

|               |              | Cotton rich        |
|---------------|--------------|--------------------|
| CONTE         | INT          |                    |
| 80%<br>COTTON | 18%<br>NYLON | <b>2%</b><br>LYCRA |
| COLOL         | JRS          |                    |
|               | $\mathbf{N}$ | <b>N</b>           |
| White         | Black        | Navy               |
|               |              |                    |

12 PAIRS PER BAG

tights, socks, plimsolls & hair accessories

| GS3200 Girls Gingham Socks<br>• Check trim socks                                   | Gingham<br>Scrunchies &<br>Alice Bands | Gingham<br>Dresses | UK SHOES<br>6-8½                                                                                                                                                                                                                                                                                                                                                                                                                                                                                                                                                                                                                                                                                    | AGE<br>2-3 | UK SHOES<br>6-8½ | AGE<br>2-3 |  |
|------------------------------------------------------------------------------------|----------------------------------------|--------------------|-----------------------------------------------------------------------------------------------------------------------------------------------------------------------------------------------------------------------------------------------------------------------------------------------------------------------------------------------------------------------------------------------------------------------------------------------------------------------------------------------------------------------------------------------------------------------------------------------------------------------------------------------------------------------------------------------------|------------|------------------|------------|--|
| <ul> <li>2 Gingham trim socks and 1 gingham<br/>bow in each pack</li> </ul>        | Available                              | Available          | 9-12                                                                                                                                                                                                                                                                                                                                                                                                                                                                                                                                                                                                                                                                                                | 3-6        | 9-12             | 3-6        |  |
| CONTENT                                                                            | SEE PAGE 58                            | SEE PAGE 56        | 121/2-31/2                                                                                                                                                                                                                                                                                                                                                                                                                                                                                                                                                                                                                                                                                          | 6-9        | 121/2-31/2       | 6-9        |  |
| 5% 32% 3%<br>DTTON NYLON ELASTANE                                                  |                                        |                    |                                                                                                                                                                                                                                                                                                                                                                                                                                                                                                                                                                                                                                                                                                     |            | 4-6              | 10-13      |  |
| OTTON NYLON ELASTANE                                                               |                                        | 1                  |                                                                                                                                                                                                                                                                                                                                                                                                                                                                                                                                                                                                                                                                                                     |            | 7-11             | 14+        |  |
| Purple         Pink           SIZE         6/81/2, 9/12, 121/2/31/2 (UK SHOE SIZE) |                                        |                    |                                                                                                                                                                                                                                                                                                                                                                                                                                                                                                                                                                                                                                                                                                     |            |                  |            |  |
| 2 GINGHAM TRIM SOCKS AND 1 GINGHAM BOW IN 1 PACK                                   | 10.10                                  |                    | and the second se |            |                  |            |  |