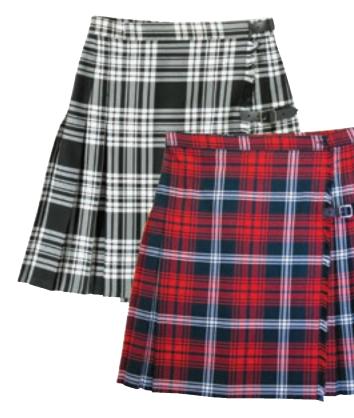

# Tartan Selection Guide

|        | Tartan Kilt Skirt                                           |
|--------|-------------------------------------------------------------|
| GS3013 | <ul> <li>Superb range of tartan fabric available</li> </ul> |
|        |                                                             |

# POPULAR TARTAN COLOURS

BA048T Menzies (Black)

# SEE TARTAN SELECTION GUIDE (Page 50)

# SIZE

Gordon (M)

EMBROIDER SERVICE

BA008T Holyrood (M) Gordon (M)