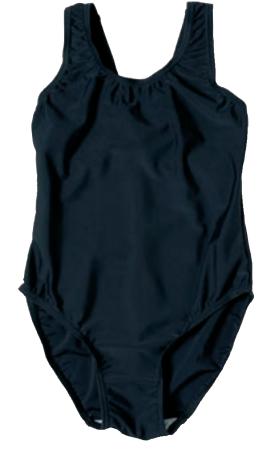

ach side
- bands and colours on each side
  Double stitched seams
  Reinforced shoulders and underarm seams with rubber buttons
  300GSM

# CONTENT

RJ3174/

100% ACRYLIC

# SIZE

| 26/28 (CHEST) |  |
|---------------|--|
| 30/32 (CHEST) |  |
| 34/36 (CHEST) |  |
| 38/40 (CHEST) |  |
| 42/44 (CHEST) |  |
| 46/48 (CHEST) |  |
| 50/52 (CHEST) |  |
|               |  |

MINIMUM ORDER 48 PIECES

~

MADE TO ORDER





MINIMUM ORDER 48 PIECES

sportswear & sports accessories



# **MOST COMPETITIVE PRICE**

# **MOST COMPETITIVE PRICE**







# **REDUCED TO CLEAR**



# SP3179

# **Mitre Shin Pads**

- Vented Polypropylene shell combines breathability & protection
- Vented backing absorbs impact
  Shin guard with double elasticated strap



PER CARTON

S, M

# swimwear & swimwear accessories







COLOURS



SIZE

4/5, 5/6, 7/8, 9/10, 11/12, 13 (YEARS) S, M, L, XL (ADULTS)



BLOCK COLOUR / BLOCK SIZE
 S-XL AVAILABLE IN BLACK ONLY





|       | 9/10 | 11/12 | 13 |
|-------|------|-------|----|
| BLACK | 3    | 4     | 4  |
| NAVY  | 3    | 4     | 4  |



4/5, 5/6, 7/8, 9/10, 11/12, 13 (YEARS) S, M, L, XL (ADULTS)



BLOCK COLOUR / BLOCK SIZE



SIZE

9/10, 11/12, 13 (YEARS) S, M, L, XL (ADULTS)



TOTAL 11 PIECES IN A PACK 11 PIECES IN A PACK

|       | S | М | L | XL | TOTAL                  |
|-------|---|---|---|----|------------------------|
| BLACK | 5 | 4 | 2 | 2  | 13 PIECES<br>IN A PACK |
| NAVY  | 5 | 4 | 2 | 2  | 13 PIECES<br>IN A PACK |





| COLOURS |
|---------|
|         |

Red



PIECES PER PACK



SILICONE



BLOCK COLOUR, PACK OF 12



# Speedo Swimming Goggl