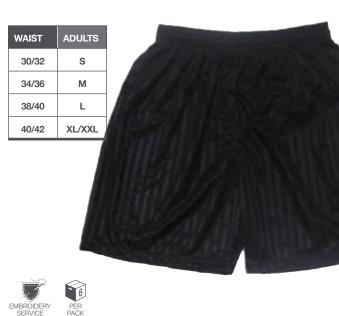

# Sportswear & sports accessories

sportswear { sports accessories

38/40 (WAIST) 42/44 (WAIST)

• 6 PIECES IN A BAG - BLOCK COLOUR / BLOCK SIZE PURPLE, EMERALD, SKY, YELLOW, GREY, BROWN, PINK, OLIVE, HOSPITAL BLUE & STONE MADE TO ORDER

| AGE/SIZE | 2/3   | 3/4   | 4/5   | 6/7   | 8/10  | 11/13 | S/M   | L/XL  |
|----------|-------|-------|-------|-------|-------|-------|-------|-------|
| WAIST    | 14/16 | 18/20 | 22/24 | 26/28 | 30/32 | 34/36 | 38/40 | 42/44 |