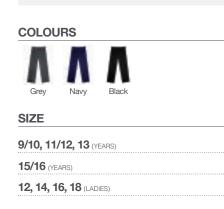

#### SIZE

2/3, 3/4, 4/5, 5/6, 6/7, 7/8, 8/9, 9/10 (YEARS)

8/9, 9/10 (YEARS)

| GB3039<br>2 Pocket Lycra<br>Trouser<br>• Two front pockets<br>• Decorative heart detail on waist<br>• Half elastic waist |  |  |  |  |  |
|--------------------------------------------------------------------------------------------------------------------------|--|--|--|--|--|
| CONTENT                                                                                                                  |  |  |  |  |  |
| 63% 32% 5% DOLYESTER VISCOSE                                                                                             |  |  |  |  |  |
|                                                                                                                          |  |  |  |  |  |
| COLOURS                                                                                                                  |  |  |  |  |  |
| Grey Navy Black Brown                                                                                                    |  |  |  |  |  |
| SIZE                                                                                                                     |  |  |  |  |  |
| 2/3, 3/4, 4/5, 5/6, 7/8 (YEARS)                                                                                          |  |  |  |  |  |
| 8/9, 9/10, 11/12, 13 (YEARS)                                                                                             |  |  |  |  |  |
| <b>15/16</b> (YEARS)                                                                                                     |  |  |  |  |  |
| ON SOLD IN HANGER MULTIPLES ALSO SINGLES                                                                                 |  |  |  |  |  |