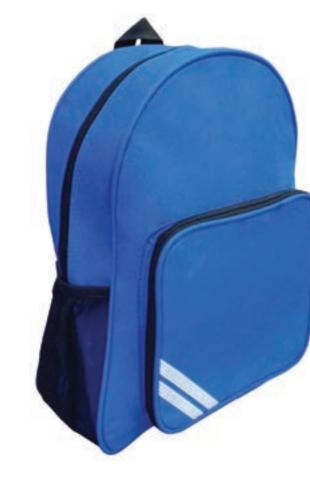

# Sportswear & sports accessories

sportswear { sports accessories

38/40 (WAIST) 42/44 (WAIST)

• 6 PIECES IN A BAG - BLOCK COLOUR / BLOCK SIZE PURPLE, EMERALD, SKY, YELLOW, GREY, BROWN, PINK, OLIVE, HOSPITAL BLUE & STONE MADE TO ORDER