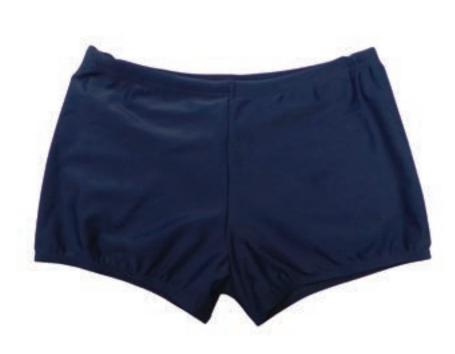

h side
- bands and colours on each side
  Double stitched seams
  Reinforced shoulders and underarm seams with rubber buttons
  300GSM

# CONTENT

RJ3174/

100% ACRYLIC

# SIZE

| 26/28 (CHEST) |  |
|---------------|--|
| 30/32 (CHEST) |  |
| 34/36 (CHEST) |  |
| 38/40 (CHEST) |  |
| 42/44 (CHEST) |  |
| 46/48 (CHEST) |  |
| 50/52 (CHEST) |  |
|               |  |

MINIMUM ORDER 48 PIECES

~

MADE TO ORDER





MINIMUM ORDER 48 PIECES

sportswear & sports accessories



# **MOST COMPETITIVE PRICE**

# **MOST COMPETITIVE PRICE**







# **REDUCED TO CLEAR**



# SP3179

# **Mitre Shin Pads**

- Vented Polypropylene shell combines breathability & protection
- Vented backing absorbs impact
  Shin guard with double elasticated strap



PER CARTON

S, M

# swimwear & swimwear accessories







COLOURS



SIZE

4/5, 5/6, 7/8, 9/10, 11/12, 13 (YEARS) S, M, L, XL (ADULTS)



BLOCK COLOUR / BLOCK SIZE
 S-XL AVAILABLE IN BLACK ONLY





|       | 9/10 | 11/12 | 13 |
|-------|------|-------|----|
| BLACK | 3    | 4     | 4  |
| NAVY  | 3    | 4     | 4  |



4/5, 5/6, 7/8, 9/10, 11/12, 13 (YEARS) S, M, L, XL (ADULTS)



BLOCK COLOUR / BLOCK SIZE



SIZE

9/10, 11/12, 13 (YEARS) S, M, L, XL (ADULTS)



TOTAL 11 PIECES IN A PACK 11 PIECES IN A PACK

|       | S | М | L | XL | TOTAL                  |
|-------|---|---|---|----|------------------------|
| BLACK | 5 | 4 | 2 | 2  | 13 PIECES<br>IN A PACK |
| NAVY  | 5 | 4 | 2 | 2  | 13 PIECES<br>IN A PACK |





| COLOURS |
|---------|
|         |

Red



PIECES PER PACK



SILICONE



BLOCK COLOUR, PACK OF 12



# Speedo Swimming Goggles