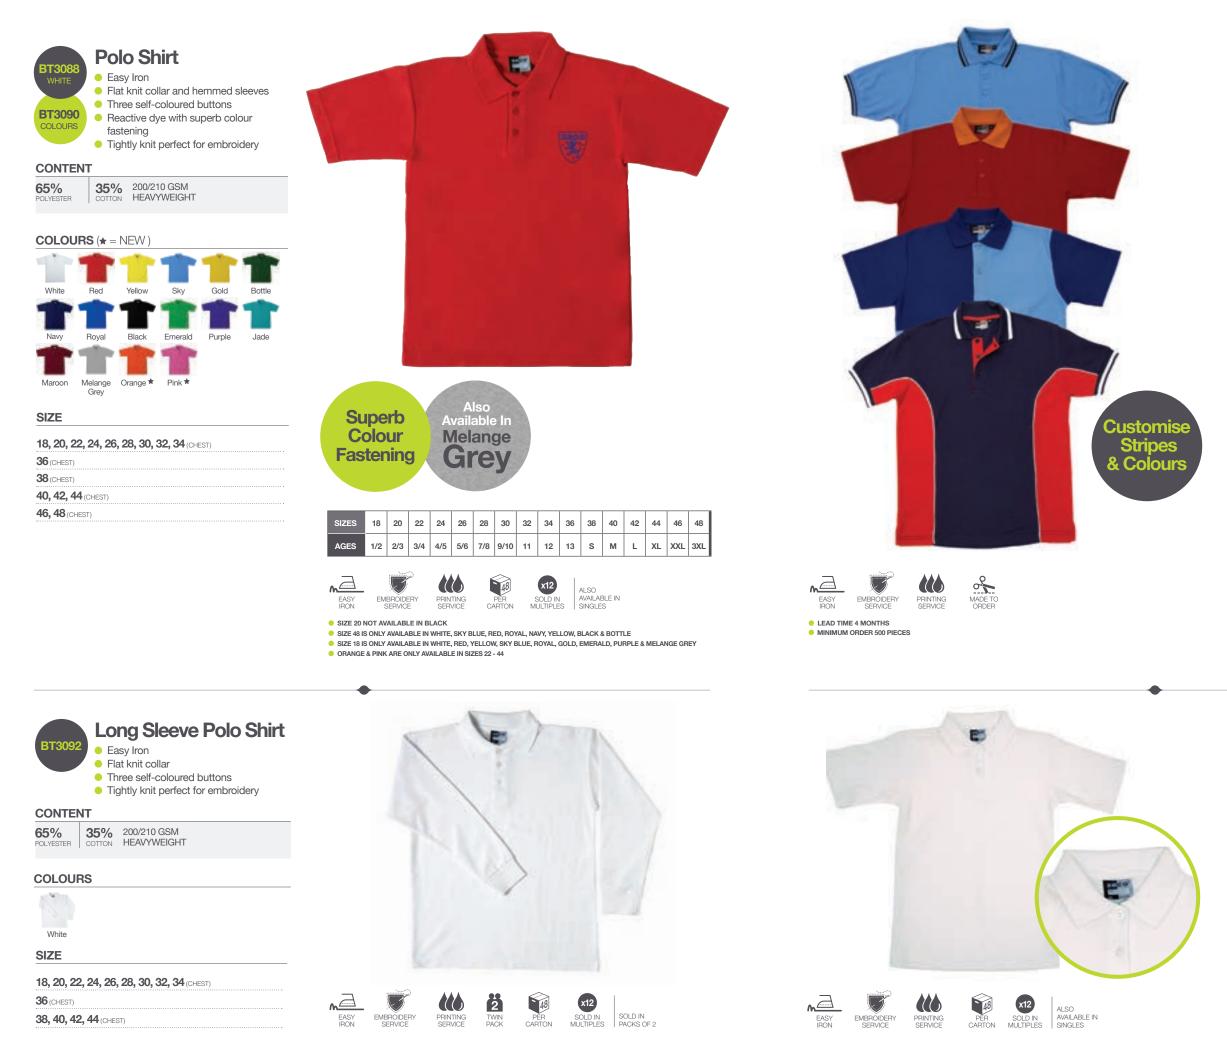

# polo shirts & t-shirts

polo shirts & t-shirts

zeco

zeco

zeco

(20)

# **Tipped Polo Shirts**

#### Easy Iron

- Flat knit collar and hemmed sleeves
- Three self-coloured buttons
- Reactive dye with superb colour fastening
- Tightly knit perfect for embroidery
- Customisable with your own choice of Stripe Detail Colours

# CONTENT

BT3093

35% 200/210 GSM HEAVYWEIGHT

## COLOURS

# SIZE (TIPPED WHITE COLLAR)

**18, 20, 22, 24, 26, 28, 30, 32, 34, 36** (CHEST) **38, 40, 42, 44, 46, 48** (CHEST)

## SIZE (TIPPED COLOURED COLLAR)

**18, 20, 22, 24, 26, 28, 30, 32, 34, 36**(CHEST) **38, 40, 42, 44, 46, 48**(CHEST)

# SIZE (CONTRAST COLLAR)

**18, 20, 22, 24, 26, 28, 30, 32, 34, 36**(CHEST) **38, 40, 42, 44, 46, 48**(CHEST)

## SIZE (PANEL)

18, 20, 22, 24, 26, 28, 30, 32, 34, 36 (CHEST) 38, 40, 42, 44, 46, 48 (CHEST)

## SIZE (PANEL/TIPPED COLLAR)

**18, 20, 22, 24, 26, 28, 30, 32, 34, 36** (CHEST) **38, 40, 42, 44, 46, 48** (CHEST)

# Frilly Collar Polo Shirt Easy Iron

- Flat knit collar and hemmed cuffs
- Three self-coloured buttons
- Frilly collar design
- Tightly knit perfect for embroidery

# CONTENT

65%

FT3091

| <b>35%</b> | 200/210 GSM |
|------------|-------------|
| COTTON     | HEAVYWEIGHT |

# COLOURS

White

-

## SIZE

**20, 22, 24, 26, 28, 30, 32, 34**(CHEST) **36**(CHEST)