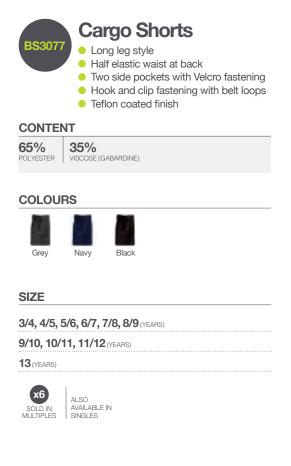

# trousers & shorts

H

| BS3078                  | <ul> <li>Ge<br/>fas</li> <li>Ela</li> <li>Lor</li> <li>Tai</li> </ul> | 0 0 ,              | with hoo<br>back<br>le with tw<br>stband wi |       |
|-------------------------|-----------------------------------------------------------------------|--------------------|---------------------------------------------|-------|
| CONTE                   | T                                                                     |                    |                                             |       |
| <b>65%</b><br>POLYESTER | 35%<br>VISCOSE (G                                                     | ABARDINE)          |                                             |       |
| COLOU                   | RS                                                                    |                    |                                             |       |
|                         |                                                                       |                    |                                             |       |
| Grey                    | Navy                                                                  | Bottle             | Royal                                       | Brown |
| 4/5, 5/6, 0             | 6/7, 7/8, 8                                                           | <b>8/9</b> (YEARS) |                                             |       |
| 9/10, 10/               | 11, 11/12                                                             | (YEARS)            |                                             |       |
| 13 (YEARS)              |                                                                       |                    |                                             |       |
| 15/16 (YEA)             | RS)                                                                   |                    |                                             |       |
| SOLD IN<br>MULTIPLES    | ALSO<br>AVAILABLE<br>SINGLES                                          | IN                 |                                             |       |
|                         |                                                                       |                    | ORDER £2.00                                 | EYTDA |

- Generous fit with half elastic waist
- Two side pockets
- Hook and clip fastening
- Tailored waistband with belt loops Teflon coated finish

# CONTENT

65% 35% GABARDINE

COLOURS

#### SIZE

| 4/5, 5/6, 6/7, 7/8, 8 | <b>8/9</b> ( | YEARS) |           |
|-----------------------|--------------|--------|-----------|
| 9/10, 10/11 (YEARS)   |              |        |           |
| 11/12 (YEARS)         |              |        |           |
| 13 (YEARS)            |              |        |           |
| 14 (YEARS)            |              |        |           |
|                       |              |        | <br>••••• |

#### SIZE (CHARCOAL & BROWN)

| 4/5, 5/6, 6/7, 7/8, 8/9 (YEARS) |  |
|---------------------------------|--|
| 9/10, 10/11 (YEARS)             |  |
| <b>11/12</b> (YEARS)            |  |
| 13 (YEARS)                      |  |
| <b>14</b> (YEARS)               |  |

BOTTLE & ROYAL MADE TO ORDER £2.00 EXTRA

FAST RELIABLE SERVICE WITH SPEEDY TURNAROUND NO SET UP COSTS **PRICE FROM ONLY £1** 

MINIMUM ORDER 48 PIECES CONTACT SALES TEAM FOR MORE DETAILS

(40)

(x6

SOLD IN AVAILABL MULTIPLES SINGLES