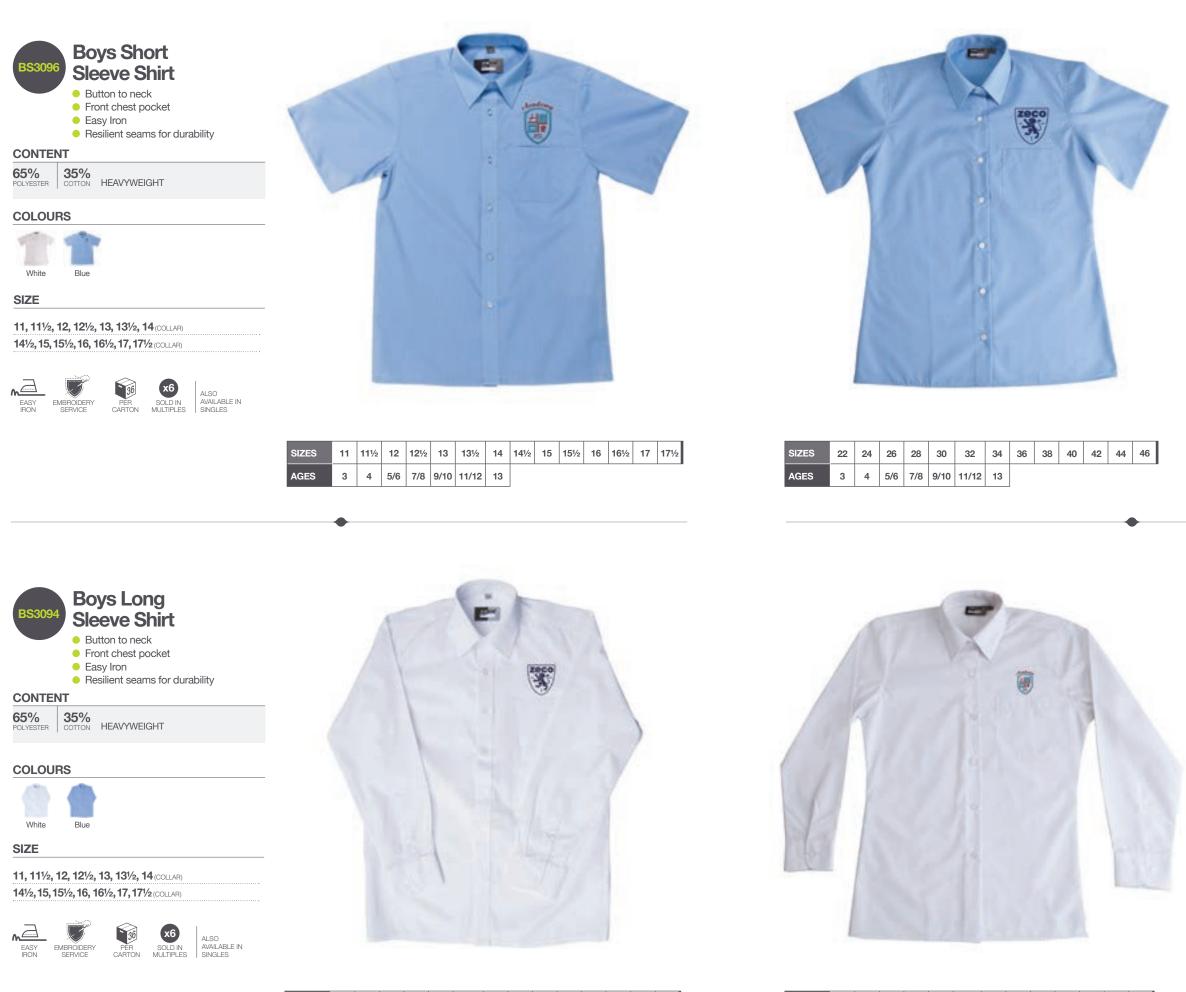

shirts & blouses

(14) **zeco** schoolwear directory

SIZES AGES

telephone: +44 (0)1708 739 390

11 11<sup>1</sup>/<sub>2</sub> 12 12<sup>1</sup>/<sub>2</sub> 13 13<sup>1</sup>/<sub>2</sub> 14 14<sup>1</sup>/<sub>2</sub> 15 15<sup>1</sup>/<sub>2</sub> 16 16<sup>1</sup>/<sub>2</sub> 17 17<sup>1</sup>/<sub>2</sub>

3 4 5/6 7/8 9/10 11/12 13

online: zecoschoolwear.com

3 4 5/6 7/8 9/10 11/12 13

SIZES

AGES

| GB310            | <ul> <li>Blout</li> <li>Fitted</li> <li>Buttor</li> <li>Front of</li> <li>Easy I</li> <li>Resilie</li> </ul> | <b>SE</b><br>waist<br>n to neck<br>chest poo<br>ron |                      |                              |
|------------------|--------------------------------------------------------------------------------------------------------------|-----------------------------------------------------|----------------------|------------------------------|
| CONTE            |                                                                                                              |                                                     |                      |                              |
| 65%<br>POLYESTER | <b>35%</b><br>COTTON HE                                                                                      | AVYWEIG                                             | HT                   |                              |
| White            | Blue                                                                                                         |                                                     |                      |                              |
| SIZE             |                                                                                                              |                                                     |                      |                              |
|                  | 6, 28, 30, 32,                                                                                               |                                                     | )                    |                              |
| 36, 38, 4        | 0, 42, 44, 46                                                                                                | (CHEST)                                             |                      |                              |
| EASY             | EMBROIDERY<br>SERVICE                                                                                        | PER<br>CARTON                                       | SOLD IN<br>MULTIPLES | ALSO<br>AVAILABLE<br>SINGLES |
|                  |                                                                                                              |                                                     |                      |                              |
|                  |                                                                                                              |                                                     |                      |                              |
|                  |                                                                                                              |                                                     |                      |                              |