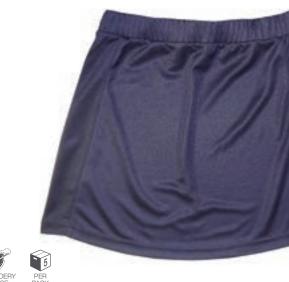

# **Kitt Skirt** • Two front buttons for adjustability. • Wrap over knife pleated back. • Detachable pin **CONTENT 100%** POLYESTER **COLOURS COLOURS COLOURS SIZE 34, 4/5, 5/6, 7/8, 9/10, 11/12, 13** (YEARS). **SIZE 34, 4/5, 5/6, 7/8, 9/10, 11/12, 13** (YEARS). **15/16** (YEARS)