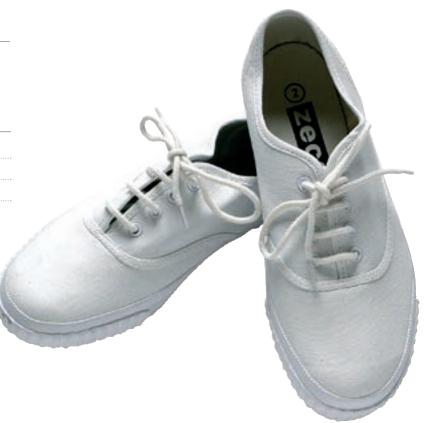

# Sportswear & sports accessories

sportswear { sports accessories

38/40 (WAIST) 42/44 (WAIST)

• 6 PIECES IN A BAG - BLOCK COLOUR / BLOCK SIZE PURPLE, EMERALD, SKY, YELLOW, GREY, BROWN, PINK, OLIVE, HOSPITAL BLUE & STONE MADE TO ORDER