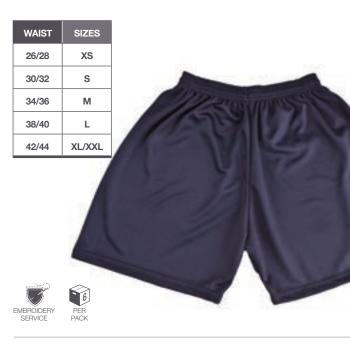

# Sportswear & sports accessories

sportswear { sports accessories

38/40 (WAIST) 42/44 (WAIST)

• 6 PIECES IN A BAG - BLOCK COLOUR / BLOCK SIZE PURPLE, EMERALD, SKY, YELLOW, GREY, BROWN, PINK, OLIVE, HOSPITAL BLUE & STONE MADE TO ORDER

| AGE/SIZE | 2/3   | 3/4   | 4/5   | 6/7   | 8/10  | 11/13 | S/M   | L/XL  |
|----------|-------|-------|-------|-------|-------|-------|-------|-------|
| WAIST    | 14/16 | 18/20 | 22/24 | 26/28 | 30/32 | 34/36 | 38/40 | 42/44 |