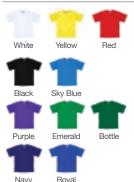

Double Stripe

More options and combinations available upon request.

Please tick the appropriate box)

Please tick the appropriate box)

Please tick the appropriate box)

| YELLOW GOLD EMERALD WHITE SKY | GREY   | NAVY | BLACK   | BOTTLE | MAROON | ROYAL | RED | BROWN | PURPLE |
|-------------------------------|--------|------|---------|--------|--------|-------|-----|-------|--------|
|                               | YELLOW | GOLD | EMERALD | WHITE  | SKY    |       |     |       |        |