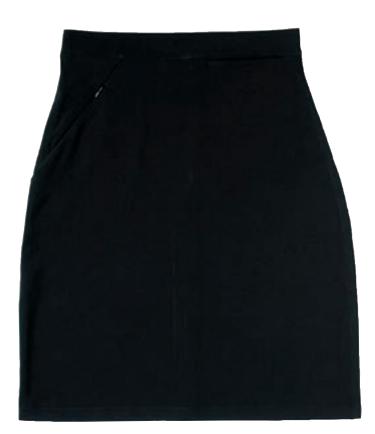

skirts, pinafores trousers & summer dresses

| GS3024 Lycra Skirt<br>• Side pocket with zip fastening<br>• Jet pocket |
|------------------------------------------------------------------------|
| CONTENT                                                                |
| 97% 3% POLYESTER LYCRA                                                 |
| COLOURS                                                                |
| Navy Black                                                             |
| SIZE                                                                   |
| 9/10, 11/12, 13 (YEARS)                                                |
| 15/16 (YEARS)                                                          |
| 12, 14, 16, 18 (LADIES)                                                |