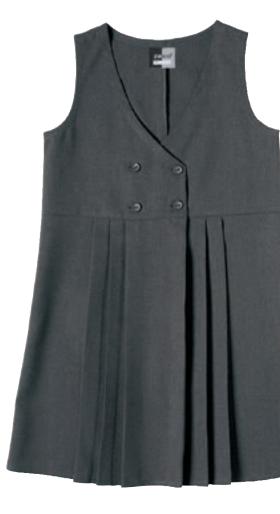

# **New Stitched Down Box Pleat Skirt**

- Half elastic at waist (5/6 15/16 only) Side pockets with zip fastening Front button fastening

# CONTENT

65% POLYESTER 35% VISCOSE (GABARDINE)

# COLOURS

ALSO AVAILABLE IN SINGLES

LONGER LENGTH AVAILABLE ON REQUEST

- SIZES 20, 22, 24 LADIES MADE TO ORDER
   AVAILABLE IN SAME FABRIC AS BOYS TROUSERS MADE TO ORDER
- **Stitched Down S3018 Box Pleat Skirt** • Stitched down all-round box pleats Elastic waist adjuster Side zip CONTENT 65% 35% VISCOSE (GABARDINE) COLOURS Grey Navy SIZE 24, 26, 28 (WAIST) 30, 32, 34 (WAIST) 36, 38 (WAIST) 40, 42 (WAIST) 44 (WAIST) ON SOLD IN ALSO AVAILABLE IN MULTIPLES SIZES 40, 42 & 44 - MADE TO ORDER