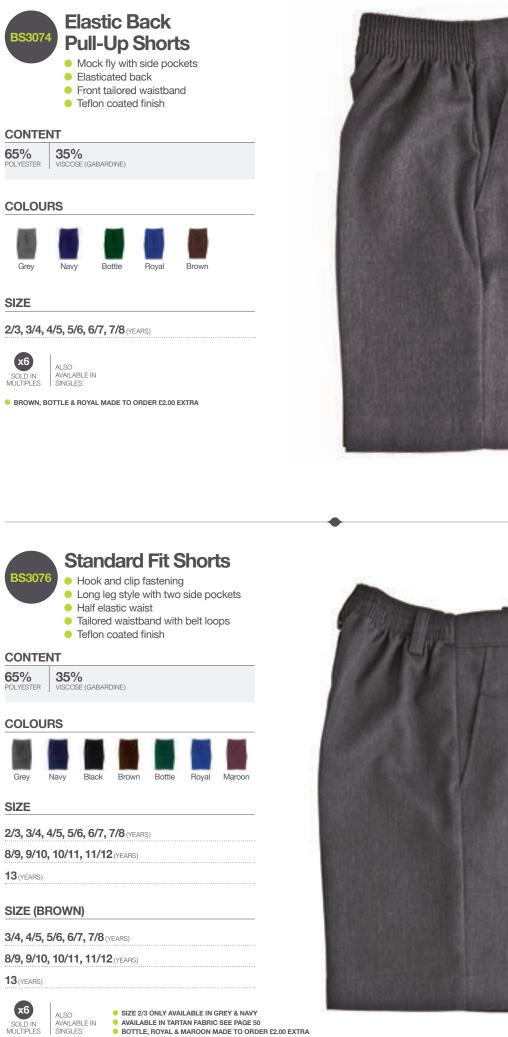

# trousers & shorts

H

| BS3078                  | <ul> <li>Ge<br/>fas</li> <li>Ela</li> <li>Lor</li> <li>Tai</li> </ul> | 0 0 ,              | with hoo<br>back<br>le with tw<br>stband wi |       |
|-------------------------|-----------------------------------------------------------------------|--------------------|---------------------------------------------|-------|
| CONTE                   | T                                                                     |                    |                                             |       |
| <b>65%</b><br>POLYESTER | 35%<br>VISCOSE (G                                                     | ABARDINE)          |                                             |       |
| COLOU                   | RS                                                                    |                    |                                             |       |
|                         |                                                                       |                    |                                             |       |
| Grey                    | Navy                                                                  | Bottle             | Royal                                       | Brown |
| 4/5, 5/6, 0             | 6/7, 7/8, 8                                                           | <b>8/9</b> (YEARS) |                                             |       |
| 9/10, 10/               | 11, 11/12                                                             | (YEARS)            |                                             |       |
| 13 (YEARS)              |                                                                       |                    |                                             |       |
| 15/16 (YEA)             | RS)                                                                   |                    |                                             |       |
| SOLD IN<br>MULTIPLES    | ALSO<br>AVAILABLE<br>SINGLES                                          | IN                 |                                             |       |
|                         |                                                                       |                    | ORDER £2.00                                 | EYTDA |

**New Sizes** 

ON SOLD IN ALSO AVAILABLE IN MULTIPLES

**Available** 11/12 & 13 Years

(38)

# Waist Adjuster Trouser

- Waist adjuster inside
- Tailored waistband with belt loops
- Back pocket with button fastening
- Hook and clip fastening
- Two side pockets
- Teflon coated finish
- Flat front

#### CONTENT

| 65%        |  |
|------------|--|
| POI YESTER |  |

| <b>%</b><br>rester | <b>35%</b><br>VISCOSE (GABARDINE) |  |
|--------------------|-----------------------------------|--|
|                    |                                   |  |

# COLOURS

#### SIZE

| 2/3, 3/4, 4/5 (YEARS)      |
|----------------------------|
| 5/6, 6/7, 7/8, 8/9 (YEARS) |
| 9/10, 10/11 (YEARS)        |
| 11/12 (YEARS)              |
|                            |

• PULL UP TROUSER ONLY IN SIZES 2/3 AND 3/4 ZIP AND CLIP TROUSER ONLY IN SIZES 4/5 – 11/12