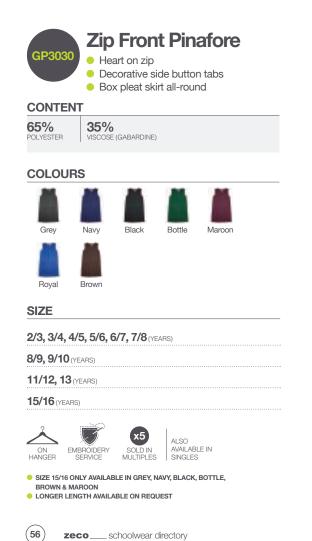

# zeco

skirts, pinafor trousers & summer dress

(46) **zeco** schoolwear directory

online: zecoschoolwear.com

| <b>GS3003</b><br><b>Knife Pleat Skirt</b><br>• Elasticated waistband<br>• All-round knife pleat detail<br>• Permanent pleats |  |
|------------------------------------------------------------------------------------------------------------------------------|--|
| CONTENT                                                                                                                      |  |
| 100%<br>POLYESTER                                                                                                            |  |
| COLOURS                                                                                                                      |  |
|                                                                                                                              |  |
| Grey Navy Black Bottle Maroon                                                                                                |  |
| SIZE (MADE TO ORDER)                                                                                                         |  |
| 2/3, 3/4, 4/5, 5/6, 6/7, 7/8, 8/9, 9/10 (YEARS)<br>11/12 (YEARS)                                                             |  |
| 13 (YEARS)                                                                                                                   |  |
| 15/16 (YEARS)                                                                                                                |  |
| <b>16/17</b> (YEARS)                                                                                                         |  |
| LONGER LENGTH AVAILABLE ON REQUEST     MINIMUM ORDER 100 PIECES                                                              |  |

| <b>GS3006</b><br>Lycra Heart Skirt<br>• Decorative heart on waist<br>• Jet pocket<br>• Half elastic waist |
|-----------------------------------------------------------------------------------------------------------|
| CONTENT                                                                                                   |
| 58%     39%     3%       POLYESTER     VISCOSE     LYCRA                                                  |
| COLOURS                                                                                                   |
| Grey Navy Black Bottle Brown                                                                              |
| SIZE                                                                                                      |
| 3/4, 4/5, 5/6, 7/8, 9/10, 11/12, 13 (YEARS)                                                               |
| 15/16 (YEARS)                                                                                             |
| SIZE (BROWN)                                                                                              |
| 3/4, 4/5, 5/6, 7/8, 9/10, 11/12, 13 (YEARS)                                                               |
| <b>15/16</b> (YEARS)                                                                                      |
| ALSO     ALSO     AVAILABLE IN     SINGLES      BROWN 100% POLYESTER                                      |

CONTENT

100% POLYESTER

COLOURS

SIZE

3/4, 4/5, 5/6, 6/7, 7/8, 9/10, 11/12, 13 (YEARS)

# **Kitt Skirt** • Two front buttons for adjustability. • Wrap over knife pleated back. • Detachable pin **CONTENT 100%** POLYESTER **COLOURS COLOURS COLOURS SIZE 34, 4/5, 5/6, 7/8, 9/10, 11/12, 13** (YEARS). **SIZE 34, 4/5, 5/6, 7/8, 9/10, 11/12, 13** (YEARS). **15/16** (YEARS)

SIZE 16/17 MADE TO ORDER

| GS301                   | 6 • Kr<br>• Co<br>• Kie    | ncil S<br>nee length<br>oncealed<br>ck pleat a | n<br>back zip | fastening |       |
|-------------------------|----------------------------|------------------------------------------------|---------------|-----------|-------|
| CONTE                   | :NT                        |                                                |               |           |       |
| <b>65%</b><br>POLYESTER | 35%<br>VISCOS              | D<br>E (GABARDIN                               | E)            |           |       |
| COLOU                   | JRS                        |                                                |               |           |       |
|                         |                            |                                                |               |           |       |
| Grey                    | Navy                       | Black                                          | Bottle        | Maroon    | Brown |
| SIZE                    |                            |                                                |               |           |       |
| 7/8, 9/10               | <b>), 11/12,</b> 1         | 3 (YEARS)                                      |               |           |       |
| <b>28</b> (WAIST)       |                            |                                                |               |           |       |
| 30, 32, 3               | 4 (WAIST)                  |                                                |               |           |       |
| 36, 38, 4               | (WAIST)                    |                                                |               |           |       |
| ON<br>HANGER            | x5<br>SOLD IN<br>MULTIPLES | ALSO<br>AVAILABL<br>SINGLES                    | EIN           |           |       |