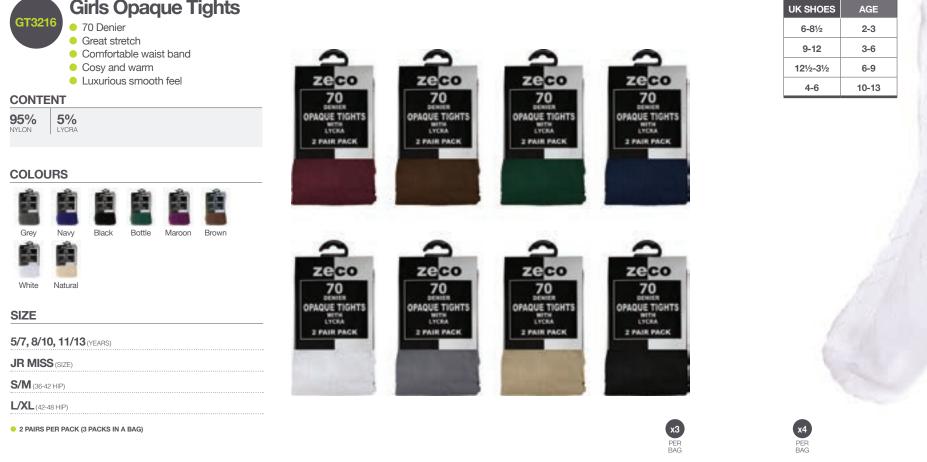

# tights, socks, plimsolls & hair accessories

80% POLYESTER

COLOURS

Bottle

SIZE

36 (CHEST)

ON HANGER

(60)

20%

Red

tights, socks, plimsolls & hai