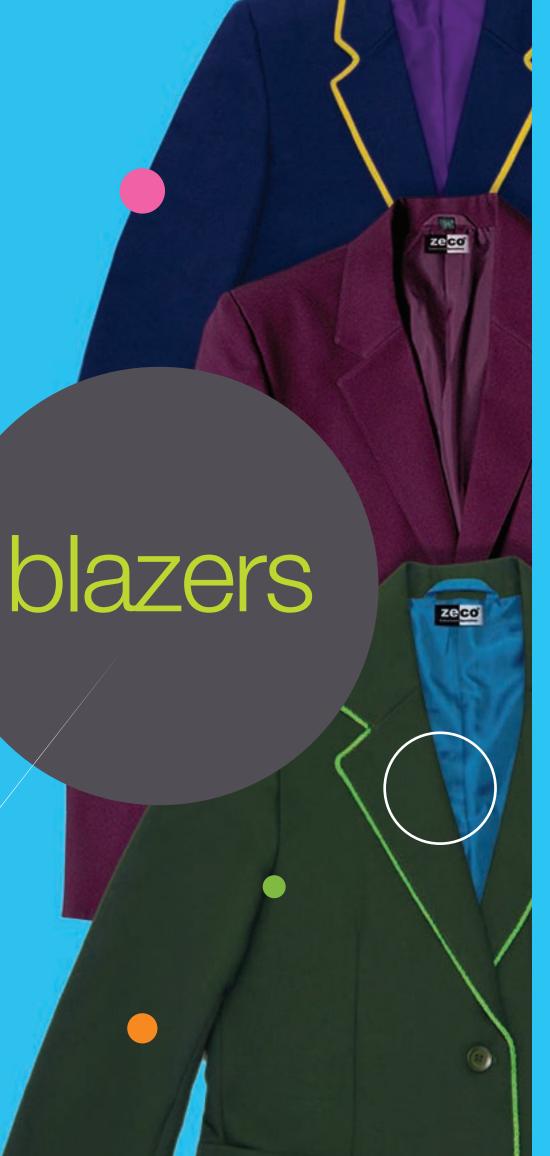

# boys & girls blazers with trim now available

# **Blazer Trim Selection**

.

# AVAILABLE IN ALL SIZES.

Individual samples available on request. Other trims and combinations available on request. We can personalise blazers to meet the requirements of all individuals and schools. You choose the colour and a specialised trim to customise your very own blazer.

# Style Guide

Please use the reference number when choosing

BS - A

BLAZER TRIM B Collar and lapel to base.

BS - C

BLAZER TRIM C Collar and top of lapel.

BS - D

BLAZER TRIM D Collar and lapel with chest pocket and side pockets.

**BLAZER TRIM E** Collar and lapel up to top button.