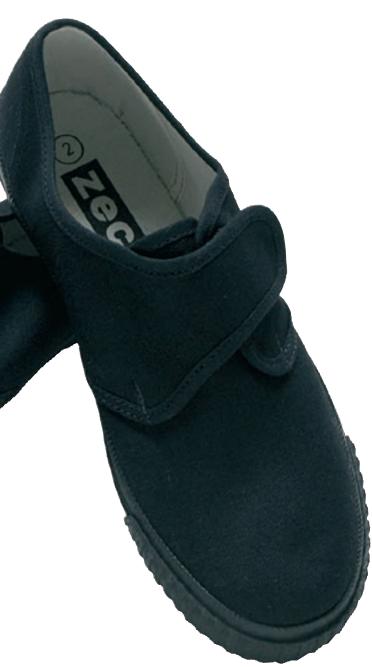

|          | ET2<br>PER<br>BAG | Black                                                                    | SIZE         6, 7, 8, 9 (uk shoe size)         10, 11, 12, 13, 1, 2 (uk shoe size)         3, 4, 5 (uk shoe size)         6, 7, 8 (uk adult size)         6, 7, 8 (uk adult size)         6, 7, 8 (uk adult size)         • WHEN ORDERING, PLEASE STATE WHETHER YOU REQUIRE CHILDRENS OR Adults sizes 6, 7 & 8 (E.G. 6 Adults or 6 Children) |



tights, socks, plimsolls & hair accessories







SIZE

| 6, 7, 8, 9 (UK SHOE SIZE)                                                                                                                    |
|----------------------------------------------------------------------------------------------------------------------------------------------|
| 10, 11, 12, 13, 1, 2 (UK SHOE SIZE)                                                                                                          |
| <b>3, 4, 5</b> (UK SHOE SIZE)                                                                                                                |
| 6, 7, 8 (UK ADULT SIZE)                                                                                                                      |
| <ul> <li>WHEN