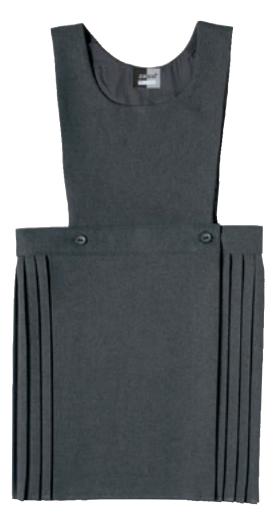

# SIZES MADE TO ORDER

BA070T

02

PRICE ON APPLICATION MINIMUM ORDER 100 PIECES

| GP3026<br>Bib Pinafore<br>• Wrap over knife pleats<br>• Two front buttons        |
|----------------------------------------------------------------------------------|
| CONTENT                                                                          |
| 100%<br>POLYESTER                                                                |
| COLOURS                                                                          |
| Grey Navy                                                                        |
| SIZE                                                                             |
| 3/4, 4/5, 5/6, 6/7, 7/8, 8/9, 9/10 (YEARS)                                       |
| 11/12 (YEARS)                                                                    |
| 13 (YEARS)                                                                       |
| <b>15/16</b> (YEARS)                                                             |
| ON<br>HANGER BERVICE SOLD IN<br>HANGER SERVICE ALSO<br>MULTIPLES ALSO<br>SINGLES |
| 17/18 YEARS MADE TO ORDER                                                        |