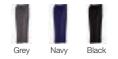

# trousers & shorts

H

| BS3078                  | <ul> <li>Ge<br/>fas</li> <li>Ela</li> <li>Lor</li> <li>Tai</li> </ul> | 0 0 ,              | with hoo<br>back<br>le with tw<br>stband wi |       |
|-------------------------|-----------------------------------------------------------------------|--------------------|---------------------------------------------|-------|
| CONTE                   | T                                                                     |                    |                                             |       |
| <b>65%</b><br>POLYESTER | 35%<br>VISCOSE (G                                                     | ABARDINE)          |                                             |       |
| COLOU                   | RS                                                                    |                    |                                             |       |
|                         |                                                                       |                    |                                             |       |
| Grey                    | Navy                                                                  | Bottle             | Royal                                       | Brown |
| 4/5, 5/6, 0             | 6/7, 7/8, 8                                                           | <b>8/9</b> (YEARS) |                                             |       |
| 9/10, 10/               | 11, 11/12                                                             | (YEARS)            |                                             |       |
| 13 (YEARS)              |                                                                       |                    |                                             |       |
| 15/16 (YEA)             | RS)                                                                   |                    |                                             |       |
| SOLD IN<br>MULTIPLES    | ALSO<br>AVAILABLE<br>SINGLES                                          | IN                 |                                             |       |
|                         |                                                                       |                    | ORDER £2.00                                 | EYTDA |