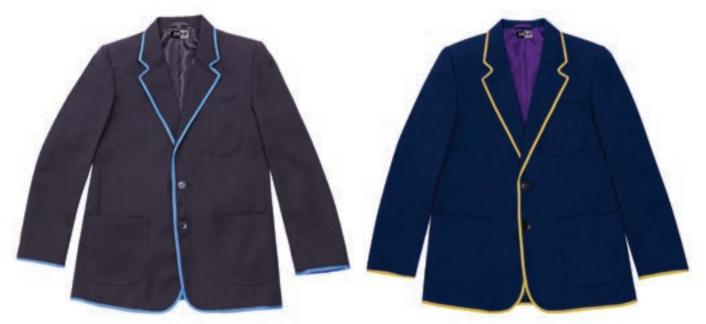

# boys & girls blazers with trim now available

# **Blazer Trim Selection**

.

# AVAILABLE IN ALL SIZES.

Individual samples available on request. Other trims and combinations available on request. We can personalise blazers to meet the requirements of all individuals and schools. You choose the colour and a specialised trim to customise your very own blazer.

# Style Guide

Please use the reference number when choosing

BS - A

BLAZER TRIM B Collar and lapel to base.

BS - C

BLAZER TRIM C Collar and top of lapel.

BS - D

BLAZER TRIM D Collar and lapel with chest pocket and side pockets.

**BLAZER TRIM E** Collar and lapel up to top button.