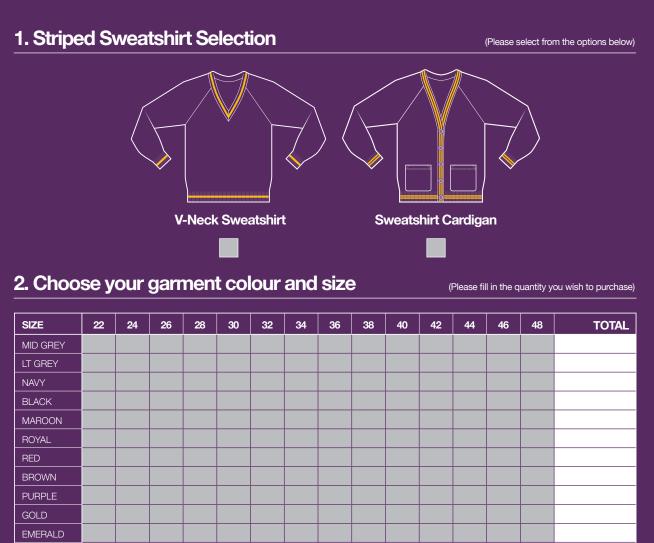

# Order Your Striped Knitwear

1. Striped Knitwear Selection

2. Choose your garment colour and size

(Please fill in the quantity you wish to purchase)

V-Neck Jumper

(Please select from the options below)

| SIZE   | 22 | 24 | 26 | 28 | 30 | 32 | 34 | 36 | 38 | 40  | 42 | 44 | 46 | 48 | TOTAL |
|--------|----|----|----|----|----|----|----|----|----|-----|----|----|----|----|-------|
| GREY   |    |    |    |    |    |    |    |    |    |     |    |    |    |    |       |
| NAVY   |    |    |    |    |    |    |    |    |    |     |    |    |    |    |       |
| BLACK  |    |    |    |    |    |    |    |    |    |     |    |    |    |    |       |
| BOTTLE |    |    |    |    |    |    |    |    |    |     |    |    |    |    |       |
| MAROON |    |    |    |    |    |    |    |    |    |     |    |    |    |    |       |
| ROYAL  |    |    |    |    |    |    |    |    |    |     |    |    |    |    |       |
| RED    |    |    |    |    |    |    |    |    |    |     |    |    |    |    |       |
| BROWN  |    |    |    |    |    |    |    |    |    |     |    |    |    |    |       |
| PURPLE |    |    |    |    |    |    |    |    |    |     |    |    |    |    |       |
|        |    |    |    |    |    |    |    |    | то | TAL |    |    |    |    |       |
|        |    |    |    |    |    |    |    |    |    |     |    |    |    |    |       |

2. Where do you want your stripes to be?

V-Neck

Cuffs

Welt

Stolling (Cardigan Only)

3. Choose the type of stripe you want

(Please tick the appropriate box)

Single Stripe

Double Stripe

More options and combinations available upon request.

Please tick the appropriate box)

Please tick the appropriate box)

Please tick the appropriate box)

| YELLOW GOLD EMERALD WHITE SKY | GREY   | NAVY | BLACK   | BOTTLE | MAROON | ROYAL | RED | BROWN | PURPLE |
|-------------------------------|--------|------|---------|--------|--------|-------|-----|-------|--------|
|                               | YELLOW | GOLD | EMERALD | WHITE  | SKY    |       |     |       |        |