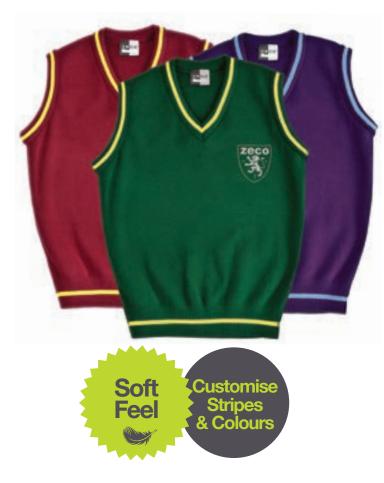

# **Sleeveless Striped**

- Jumper • Extra soft touch, comfortable to wear
- Low pill yarnLong lasting durability