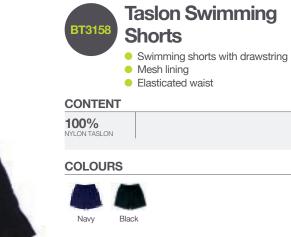

# trousers & shorts

H

| BS3078                  | <ul> <li>Ge<br/>fas</li> <li>Ela</li> <li>Lor</li> <li>Tai</li> </ul> | 0 0 ,              | with hoo<br>back<br>le with tw<br>stband wi |       |
|-------------------------|-----------------------------------------------------------------------|--------------------|---------------------------------------------|-------|
| CONTE                   | T                                                                     |                    |                                             |       |
| <b>65%</b><br>POLYESTER | 35%<br>VISCOSE (G                                                     | ABARDINE)          |                                             |       |
| COLOU                   | RS                                                                    |                    |                                             |       |
|                         |                                                                       |                    |                                             |       |
| Grey                    | Navy                                                                  | Bottle             | Royal                                       | Brown |
| 4/5, 5/6, 0             | 6/7, 7/8, 8                                                           | <b>8/9</b> (YEARS) |                                             |       |
| 9/10, 10/               | 11, 11/12                                                             | (YEARS)            |                                             |       |
| 13 (YEARS)              |                                                                       |                    |                                             |       |
| 15/16 (YEA)             | RS)                                                                   |                    |                                             |       |
| SOLD IN<br>MULTIPLES    | ALSO<br>AVAILABLE<br>SINGLES                                          | IN                 |                                             |       |
|                         |                                                                       |                    | ORDER £2.00                                 | EYTDA |

**New Sizes** 

ON SOLD IN ALSO AVAILABLE IN MULTIPLES

**Available** 11/12 & 13 Years

(38)

# Waist Adjuster Trouser

- Waist adjuster inside
- Tailored waistband with belt loops
- Back pocket with button fastening
- Hook and clip fastening
- Two side pockets
- Teflon coated finish
- Flat front

#### CONTENT

| 65%        |  |
|------------|--|
| POI YESTER |  |

| <b>%</b><br>rester | <b>35%</b><br>VISCOSE (GABARDINE) |  |
|--------------------|-----------------------------------|--|
|                    |                                   |  |

# COLOURS

#### SIZE

| 2/3, 3/4, 4/5 (YEARS)      |
|----------------------------|
| 5/6, 6/7, 7/8, 8/9 (YEARS) |
| 9/10, 10/11 (YEARS)        |
| 11/12 (YEARS)              |
|                            |

• PULL UP TROUSER ONLY IN SIZES 2/3 AND 3/4 ZIP AND CLIP TROUSER ONLY IN SIZES 4/5 – 11/12