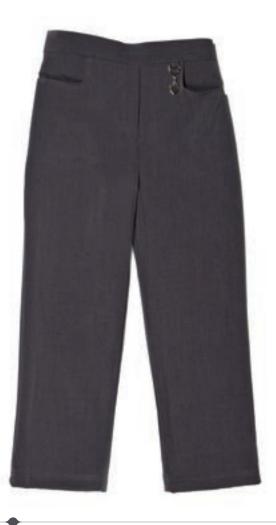

# trousers & shorts

H

| BS3078                  | <ul> <li>Ge<br/>fas</li> <li>Ela</li> <li>Lor</li> <li>Tai</li> </ul> | 0 0 ,              | with hoo<br>back<br>le with tw<br>stband wi |       |
|-------------------------|-----------------------------------------------------------------------|--------------------|---------------------------------------------|-------|
| CONTE                   | T                                                                     |                    |                                             |       |
| <b>65%</b><br>POLYESTER | 35%<br>VISCOSE (G                                                     | ABARDINE)          |                                             |       |
| COLOU                   | RS                                                                    |                    |                                             |       |
|                         |                                                                       |                    |                                             |       |
| Grey                    | Navy                                                                  | Bottle             | Royal                                       | Brown |
| 4/5, 5/6, 0             | 6/7, 7/8, 8                                                           | <b>8/9</b> (YEARS) |                                             |       |
| 9/10, 10/               | 11, 11/12                                                             | (YEARS)            |                                             |       |
| 13 (YEARS)              |                                                                       |                    |                                             |       |
| 15/16 (YEA)             | RS)                                                                   |                    |                                             |       |
| SOLD IN<br>MULTIPLES    | ALSO<br>AVAILABLE<br>SINGLES                                          | IN                 |                                             |       |
|                         |                                                                       |                    | ORDER £2.00                                 | EYTDA |