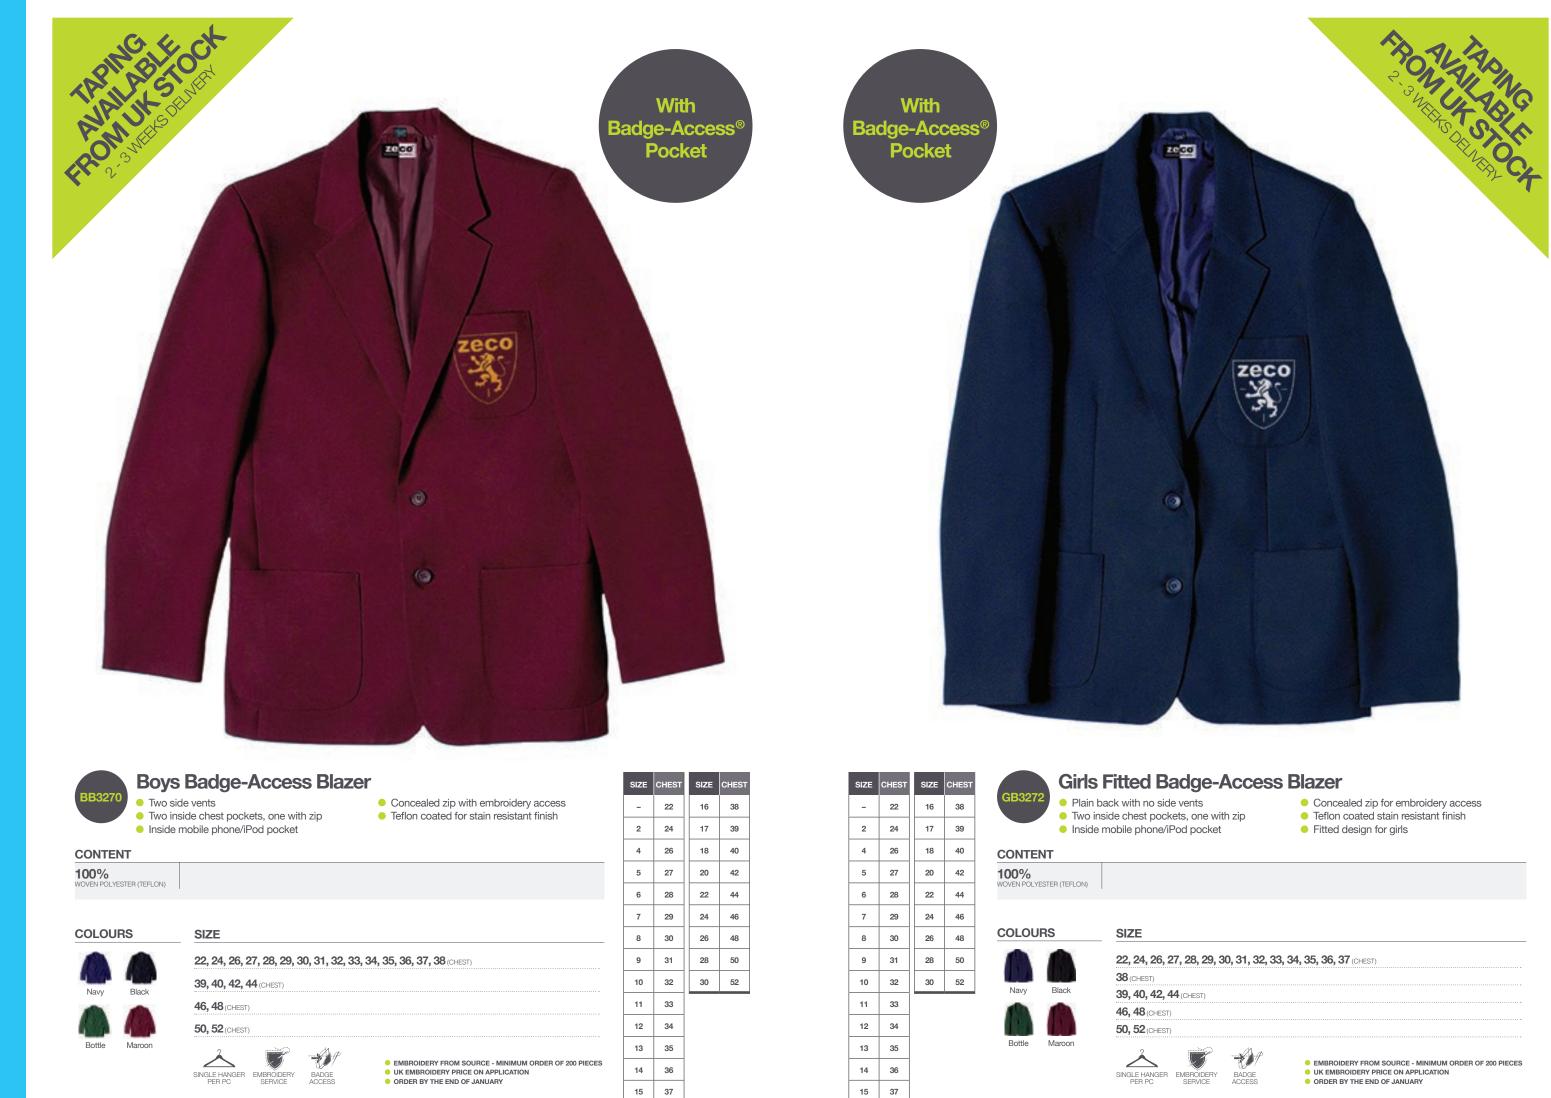

| 2  | 27, 28, 29, 3         | 0, 31, 32, 3 | <b>3, 34, 35, 36, 37</b> (CHEST)                                                                                            |  |
|----|-----------------------|--------------|-----------------------------------------------------------------------------------------------------------------------------|--|
| 4  | <b>4</b> (CHEST)      |              |                                                                                                                             |  |
| T) |                       |              |                                                                                                                             |  |
| T) |                       |              |                                                                                                                             |  |
| 2  | EMBROIDERY<br>SERVICE | BADGE        | EMBROIDERY FROM SOURCE - MINIMUM ORDER OF 200 PIECES     UK EMBROIDERY PRICE ON APPLICATION     ORDER BY THE END OF JANUARY |  |