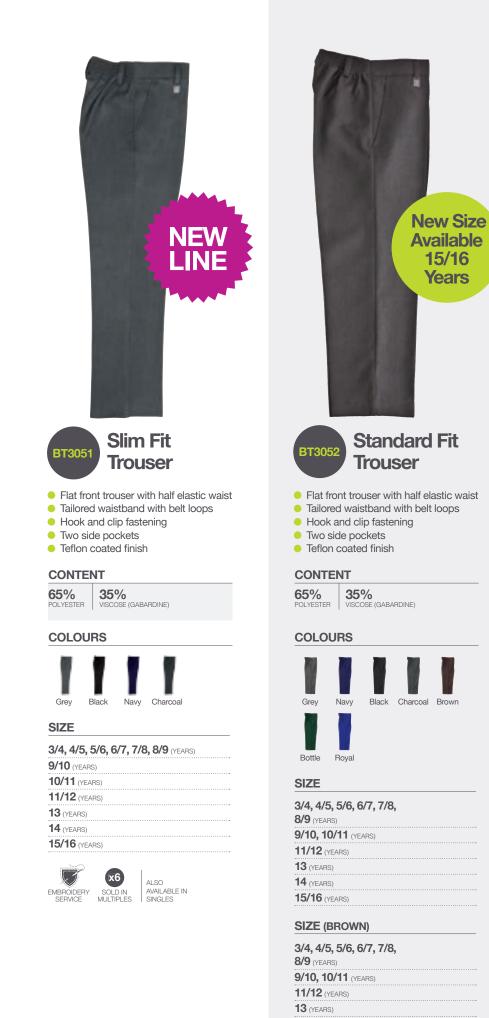

# Waist Adjuster Trouser

- Waist adjuster inside
- Tailored waistband with belt loops
- Back pocket with button fastening
- Hook and clip fastening
- Two side pockets
- Teflon coated finish
- Flat front

#### CONTENT

| 65%        |  |
|------------|--|
| POI YESTER |  |

| <b>%</b><br>rester | <b>35%</b><br>VISCOSE (GABARDINE) |  |
|--------------------|-----------------------------------|--|
|                    |                                   |  |

# COLOURS

#### SIZE

| 2/3, 3/4, 4/5 (YEARS)      |
|----------------------------|
| 5/6, 6/7, 7/8, 8/9 (YEARS) |
| 9/10, 10/11 (YEARS)        |
| 11/12 (YEARS)              |
|                            |

• PULL UP TROUSER ONLY IN SIZES 2/3 AND 3/4 ZIP AND CLIP TROUSER ONLY IN SIZES 4/5 – 11/12