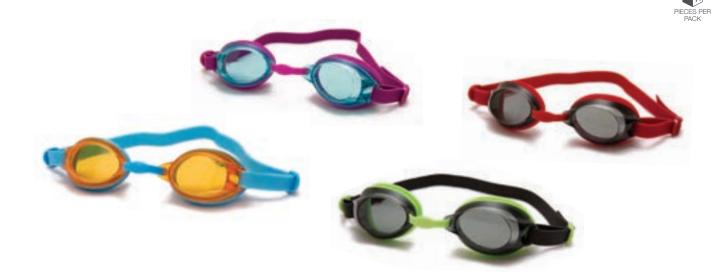

# knitwear, sweatshirts, & fleeces

knitwear, sweatshirts fleeces

zeco

zeco

| <ul> <li>SC3117</li> <li>Striped Detailed<br/>Cardigan</li> <li>Extra soft touch, comfortable to wear</li> <li>Low pill yarn</li> <li>Long lasting durability</li> <li>Raglan sleeves</li> <li>Ribbed cuffs and welt</li> </ul> | Soft<br>Feel |
|---------------------------------------------------------------------------------------------------------------------------------------------------------------------------------------------------------------------------------|--------------|
| CONTENT                                                                                                                                                                                                                         |              |
| 100%<br>ACRYLIC                                                                                                                                                                                                                 |              |
| COLOURS                                                                                                                                                                                                                         |              |
| MADE TO ORDER                                                                                                                                                                                                                   |              |
| SIZE                                                                                                                                                                                                                            |              |
| 22, 24, 26, 28, 30, 32 (CHEST)                                                                                                                                                                                                  |              |
| 34 (CHEST)                                                                                                                                                                                                                      |              |
| 36 (CHEST)                                                                                                                                                                                                                      |              |
| <b>38</b> (CHEST)                                                                                                                                                                                                               |              |
| EMBROIDERY SUPER MADE TO<br>SERVICE SOFT ORDER MULTIPLES                                                                                                                                                                        |              |
| MINIMUM ORDER 72 PIECES, 12 PIECES PER SIZE     ORDER IN MULTIPLES OF 6                                                                                                                                                         |              |

# knitwear, sweatshirts & fleeces

**zeco** schoolwear directory (25)

# knitwear, sweatshirts & fleeces

**zeco** schoolwear directory (27)