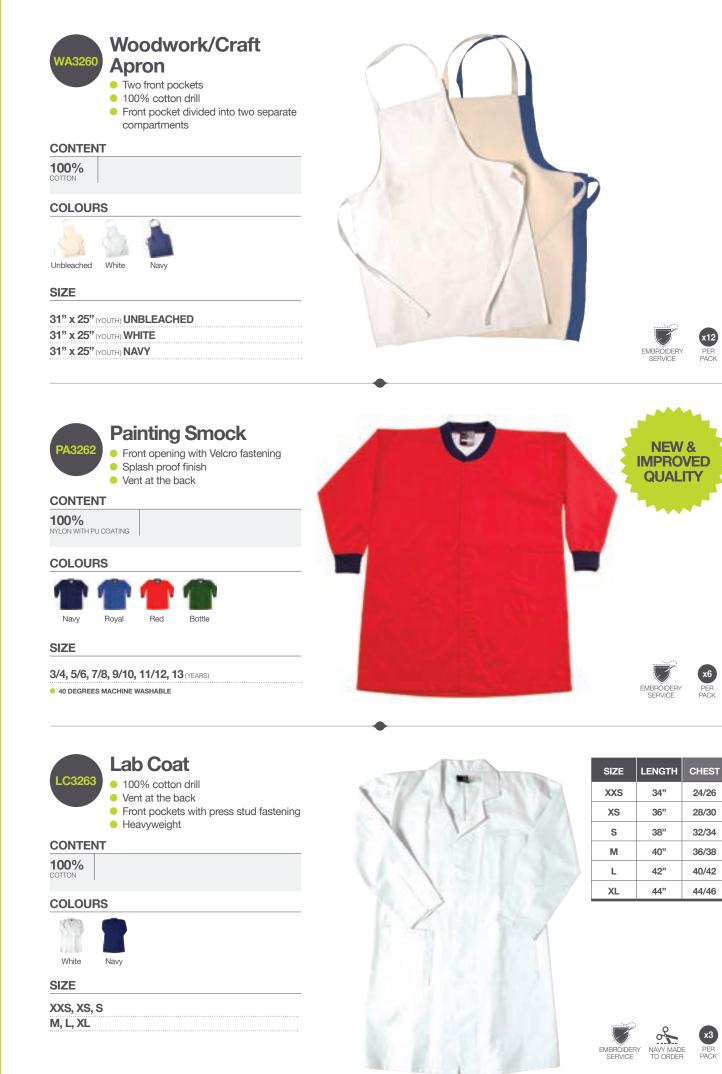

|
| BLACK | 5 | 4 | 2 | 2  | 13 PIECES<br>IN A PACK |
| NAVY  | 5 | 4 | 2 | 2  | 13 PIECES<br>IN A PACK |





| COLOURS |
|---------|
|         |

Red



PIECES PER PACK



SILICONE



BLOCK COLOUR, PACK OF 12



# Speedo Swimming Goggles

- Silicone deals for enhanced comfortDouble straps for secure
- fit without leaks Adjustable nose bridge to fit a
- range of face shapes
- Smoked lenses for reducing glare and steam build up

# **COLOURS** (JUNIOR)

ra 43 43 43 Red/Smoke Purple/Blue Blue/Orange Jade Green

**COLOURS** (ADULT)



CHILDREN'S FREESIZE

ADULT FREESIZE

SIZE

- CHILDREN / JUNIOR JET RED/SMOKE, PURPLE/BLUE, BLUE/ORANGE & JADE GREEN ASSORTED COLOURS PACK OF 14
   ADULT JET BLUE/WHITE, NAVY/CLEAR, PURPLE & GREEN/SMOKE ASSORTED COLOURS PACK OF 14

# outerwear









uterwear



| WAIST | AGE<br>(YEARS) |     |
|-------|----------------|-----|
| 24    | 3/4            |     |
| 26    | 5/6            |     |
| 28    | 7/8            |     |
| 30    | 9/10           |     |
| 32    | 11/12          | 670 |
|       |                |     |



|       | AGE            |
|-------|----------------|
| CHEST | AGE<br>(YEARS) |
| 24    | 3/4            |
| 26    | 5/6            |
| 28    | 7/8            |
| 30    | 9/10           |
| 32    | 11/12          |
| 34    | 13             |
|       |                |
|       |                |
|       |                |
|       |                |









4/6

7/9

10/12



34/36









(90)

| CJ3265               | <ul> <li>Tw fa</li> <li>SI</li> </ul> | vo front p<br>Istening<br>hower pro | ockets v<br>oof | A Bag<br>v