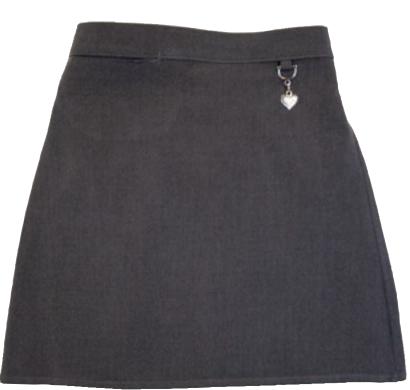

| <b>GS3006</b><br>Lycra Heart Skirt<br>• Decorative heart on waist<br>• Jet pocket<br>• Half elastic waist |
|-----------------------------------------------------------------------------------------------------------|
| CONTENT                                                                                                   |
| 58%     39%     3%       POLYESTER     VISCOSE     LYCRA                                                  |
| COLOURS                                                                                                   |
| Grey Navy Black Bottle Brown                                                                              |
| SIZE                                                                                                      |
| 3/4, 4/5, 5/6, 7/8, 9/10, 11/12, 13 (YEARS)                                                               |
| 15/16 (YEARS)                                                                                             |
| SIZE (BROWN)                                                                                              |
| 3/4, 4/5, 5/6, 7/8, 9/10, 11/12, 13 (YEARS)                                                               |
| <b>15/16</b> (YEARS)                                                                                      |
| ALSO     ALSO     AVAILABLE IN     SINGLES      BROWN 100% POLYESTER                                      |