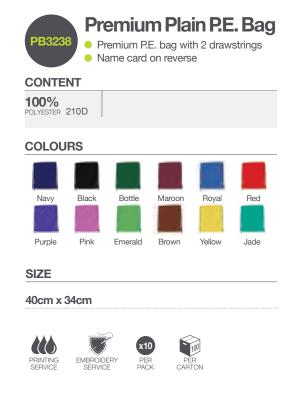

# Sportswear & sports accessories

sportswear { sports accessories

38/40 (WAIST) 42/44 (WAIST)

• 6 PIECES IN A BAG - BLOCK COLOUR / BLOCK SIZE PURPLE, EMERALD, SKY, YELLOW, GREY, BROWN, PINK, OLIVE, HOSPITAL BLUE & STONE MADE TO ORDER