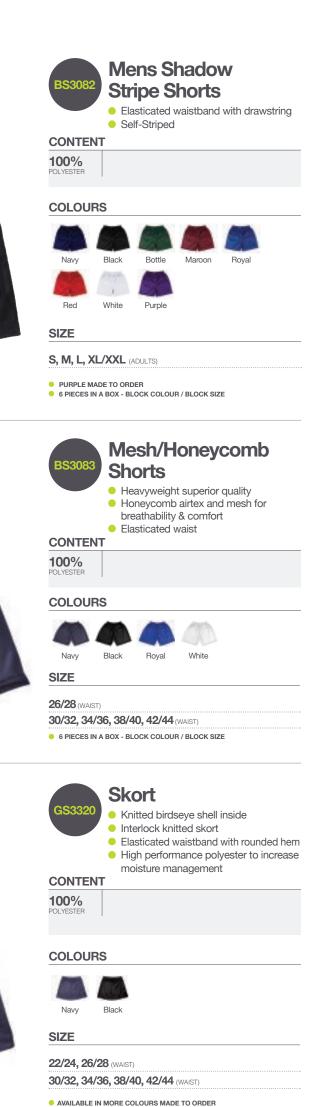

# trousers & shorts

H

| BS3078                  | <ul> <li>Ge<br/>fas</li> <li>Ela</li> <li>Lor</li> <li>Tai</li> </ul> | 0 0 ,              | with hoo<br>back<br>le with tw<br>stband wi |       |
|-------------------------|-----------------------------------------------------------------------|--------------------|---------------------------------------------|-------|
| CONTE                   | T                                                                     |                    |                                             |       |
| <b>65%</b><br>POLYESTER | 35%<br>VISCOSE (G                                                     | ABARDINE)          |                                             |       |
| COLOU                   | RS                                                                    |                    |                                             |       |
|                         |                                                                       |                    |                                             |       |
| Grey                    | Navy                                                                  | Bottle             | Royal                                       | Brown |
| 4/5, 5/6, 0             | 6/7, 7/8, 8                                                           | <b>8/9</b> (YEARS) |                                             |       |
| 9/10, 10/               | 11, 11/12                                                             | (YEARS)            |                                             |       |
| 13 (YEARS)              |                                                                       |                    |                                             |       |
| 15/16 (YEA)             | RS)                                                                   |                    |                                             |       |
| SOLD IN<br>MULTIPLES    | ALSO<br>AVAILABLE<br>SINGLES                                          | IN                 |                                             |       |
|                         |                                                                       |                    | ORDER £2.00                                 | EYTDA |

**New Sizes** 

ON SOLD IN ALSO AVAILABLE IN MULTIPLES

**Available** 11/12 & 13 Years

(38)

# Waist Adjuster Trouser

- Waist adjuster inside
- Tailored waistband with belt loops
- Back pocket with button fastening
- Hook and clip fastening
- Two side pockets
- Teflon coated finish
- Flat front

#### CONTENT

| 65%        |  |
|------------|--|
| POI YESTER |  |

| <b>%</b><br>rester | <b>35%</b><br>VISCOSE (GABARDINE) |  |
|--------------------|-----------------------------------|--|
|                    |                                   |  |

# COLOURS

#### SIZE

| 2/3, 3/4, 4/5 (YEARS)      |
|----------------------------|
| 5/6, 6/7, 7/8, 8/9 (YEARS) |
| 9/10, 10/11 (YEARS)        |
| 11/12 (YEARS)              |
|                            |

• PULL UP TROUSER ONLY IN SIZES 2/3 AND 3/4 ZIP AND CLIP TROUSER ONLY IN SIZES 4/5 – 11/12

| SIZE | WAIST<br>(CHART) | INSIDE<br>LEG |
|------|------------------|---------------|
| s    | 24/26            | 26.5          |
| М    | 28/30            | 27.5          |
| L    | 32/34            | 29            |
| XL   | 34/36            | 30            |
| 2XL  | 36/38            | 30            |
| 3XL  | 38/40            | 30            |
| 4XL  | 40/42            | 30.5          |
| 5XL  | 44/46            | 31            |
| 6XL  | 48/50            | 31            |
| 7XL  | 52/54            | 32            |

- Generous fit with half elastic waist
- Two side pockets
- Hook and clip fastening
- Tailored waistband with belt loops Teflon coated finish

# CONTENT

65% 35% GABARDINE

COLOURS

#### SIZE

| 4/5, 5/6, 6/7, 7/8, 8 | <b>8/9</b> ( | YEARS) |           |
|-----------------------|--------------|--------|-----------|
| 9/10, 10/11 (YEARS)   |              |        |           |
| 11/12 (YEARS)         |              |        |           |
| 13 (YEARS)            |              |        |           |
| 14 (YEARS)            |              |        |           |
|                       |              |        | <br>••••• |

#### SIZE (CHARCOAL & BROWN)

| 4/5, 5/6, 6/7, 7/8, 8/9 (YEARS) |  |
|---------------------------------|--|
| 9/10, 10/11 (YEARS)             |  |
| <b>11/12</b> (YEARS)            |  |
| 13 (YEARS)                      |  |
| <b>14</b> (YEARS)               |  |

BOTTLE & ROYAL MADE TO ORDER £2.00 EXTRA

FAST RELIABLE SERVICE WITH SPEEDY TURNAROUND NO SET UP COSTS **PRICE FROM ONLY £1** 

MINIMUM ORDER 48 PIECES CONTACT SALES TEAM FOR MORE DETAILS

(40)

(x6

SOLD IN AVAILABL MULTIPLES SINGLES

BOTTLE & ROYAL MADE TO ORDER £2.00 EXTRA

EMBROIDERY SERVICE

ALSO AVAILABLE IN

# Long Leg

SIZE 28, 29, 30, 32, 34, 36, 38 (WAIST)

28, 29 ONLY AVAILABLE IN BLACK & GREY

| WAIST<br>(CHART) | SHORT<br>INSIDE LEG | <b>REGULAR</b><br>INSIDE LEG | LONG<br>INSIDE LEG |
|------------------|---------------------|------------------------------|--------------------|
| 26               | -                   | 27                           | -                  |
| 27               | -                   | 28                           | -                  |
| 28               | -                   | 29                           | 31                 |
| 29               | -                   | 30                           | 32                 |
| 30               | 29                  | 31                           | 33                 |
| 32               | 29                  | 31                           | 33                 |
| 34               | 29                  | 31                           | 33                 |
| 36               | 29                  | 31                           | 33                 |
| 38               | 29                  | 31                           | 33                 |

| WAIST<br>(CHART)                                                                                                                                            | INSIDE<br>LEG                                                                                                                                                                                               |
|-------------------------------------------------------------------------------------------------------------------------------------------------------------|-------------------------------------------------------------------------------------------------------------------------------------------------------------------------------------------------------------|
| 30                                                                                                                                                          | 29                                                                                                                                                                                                          |
| 32                                                                                                                                                          | 29                                                                                                                                                                                                          |
| 36                                                                                                                                                          | 29                                                                                                                                                                                                          |
| 38                                                                                                                                                          | 29                                                                                                                                                                                                          |
| 40<br>42                                                                                                                                                    | 29<br>29                                                                                                                                                                                                    |
|                                                                                                                                                             |                                                                                                                                                                                                             |
| <ul> <li>Two side</li> <li>Back pool</li> </ul>                                                                                                             | 29" Leg<br>Tailored<br>Fit Trouser<br>trouser<br>vaistband with belt<br>pockets with security pocket<br>eket with button fastening<br>d clip fastening with button                                          |
| <ul> <li>Flat front</li> <li>Tailored v</li> <li>Two side</li> <li>Back pool</li> <li>Hook and</li> <li>Teflon co.</li> </ul>                               | Tailored<br>Fit Trouser<br>vaistband with belt<br>pockets with security pocket<br>ket with button fastening<br>d clip fastening with button<br>ated finish                                                  |
| <ul> <li>Flat front</li> <li>Tailored v</li> <li>Two side</li> <li>Back pool</li> <li>Hook and</li> <li>Teflon co.</li> <li>CONTENT</li> <li>65%</li> </ul> | Tailored<br>Fit Trouser<br>vaistband with belt<br>pockets with security pocket<br>ket with button fastening<br>d clip fastening with button<br>ated finish                                                  |
| <ul> <li>Flat front</li> <li>Tailored v</li> <li>Two side</li> <li>Back pool</li> <li>Hook and</li> <li>Teflon co.</li> <li>CONTENT</li> <li>65%</li> </ul> | Tailored<br>Fit Trouser<br>vaistband with belt<br>pockets with security pocket<br>ket with button fastening<br>d clip fastening with button<br>ated finish<br>35%<br>MISCOSE (GABARDINE)                    |
| Flat front     Tailored v     Two side     Back poo     Hook and     Teflon co CONTENT 65% POLYESTER COLOURS                                                | Tailored<br>Fit Trouser<br>vaistband with belt<br>pockets with security pocket<br>ket with button fastening<br>d clip fastening with button<br>ated finish<br>35%<br>MISCOSE (GABARDINE)                    |
| Flat front     Tailored v     Two side     Back poo     Hook and     Teflon co CONTENT 65% POLYESTER COLOURS                                                | Tailored<br>Fit Trouser<br>vaistband with belt<br>pockets with security pocket<br>exter with button fastening<br>d clip fastening with button<br>ated finish<br>35%<br>rscose (GABARDINE)                   |
| Flat front     Tailored v     Two side     Back pool     Hook and     Teflon co.     CONTENT 65%     POLVESTER      COLOURS     Grey N SIZE                 | Tailored<br>Fit Trouser<br>vaistband with belt<br>pockets with security pocket<br>ket with button fastening<br>d clip fastening with button<br>ated finish<br>35%<br>rscose (GABARDINE)                     |
| Flat front     Tailored v     Two side     Back poo     Hook and     Teflon co CONTENT 65% POLYESTER COLOURS Grey N                                         | Tailored<br>Fit Trouser<br>vaistband with belt<br>pockets with security pocket<br>exter with button fastening<br>d clip fastening with button<br>ated finish<br>35%<br>ASCOSE (GABARDINE)<br>Black<br>Black |
| Flat front Tailored v Two side Back pool Hook and Teflon co. CONTENT 65% POLVESTER COLOURS Grey N SIZE 30, 32, 34, 3 40, 42 (WAIST)                         | Tailored<br>Fit Trouser<br>vaistband with belt<br>pockets with security pocket<br>exter with button fastening<br>d clip fastening with button<br>ated finish<br>35%<br>ASCOSE (GABARDINE)<br>Black<br>Black |

SIZE 44 MADE TO ORDER

40, 42 (WAIST)

WAIST (CHART)

24

25

26

27

28

29

30

32 34

36

38

40

42

**BT306** 

CONTENT

COLOURS

Grey

SIZE

29 (WAIST)

# **Regular Leg** Tailored Fit Trouser

Flat front trouser

31

 Tailored waistband with belt Two side pockets with security pocket Back pocket with button fastening Hook and clip fastening with button Teflon coated finish

65% 35% VISCOSE (GABARDINE) 24, 25, 26, 27, 28 (WAIST) 30, 32, 34, 36, 38 (WAIST) ON SOLD IN HANGER MULTIPLES SINGLES

BOTTLE, ROYAL, MAROON & BROWN MADE TO ORDER PRICE ON APPLICATION

| WAIST<br>(CHART) | INSIDE<br>LEG | : |
|------------------|---------------|---|
| 27               | 30            |   |
| 28               | 31            |   |
| 29               | 32            |   |
| 30               | 33            |   |
| 32               | 33            |   |
| 34               | 33            |   |
| 36               | 33            |   |
| 38               | 33            |   |
| 40               | 33            |   |
| 42               | 33            |   |
|                  | 1.10          |   |

TAILORED FIT

> Long Leg BT306 Tailored **Fit Trouser**

- Flat front trouser
- Tailored waistband with belt
- Two side pockets with security pocket
- Back pocket with button fastening
- Hook and clip fastening with button
- Teflon coated finish

## CONTENT

- 65% 35% VISCOSE (GABARDINE)

SIZE

24, 25, 26, 27, 28 (WAIST) 29 (WAIST)

30, 32, 34, 36, 38 (WAIST)

40, 42 (WAIST)

BOTTLE, ROYAL, MAROON & BROWN MADE TO ORDER PRICE ON APPLICATION
 CHARCOAL ONLY AVAILABLE IN SIZES 27 - 42

SIZE 44 MADE TO ORDER

skirts, pinafores, girls trousers & summer dresses