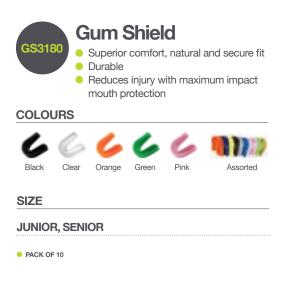

)

EMBROIDERY SERVICE Reversible rugby jersey with band on one side
Double stitched seams
Reinforced shoulders and underarm seams with rubber buttons
300GSM

|  | 1772 |  |
|--|------|--|
|  |      |  |
|  |      |  |

# Fully Reversible Rugby Jersey

- Fully reversible rugby jersey with two different bands and colours on each side
- bands and colours on each side
  Double stitched seams
  Reinforced shoulders and underarm seams with rubber buttons
  300GSM

# CONTENT

RJ3174/

100% ACRYLIC

# SIZE

| 26/28 (CHEST) |  |
|---------------|--|
| 30/32 (CHEST) |  |
| 34/36 (CHEST) |  |
| 38/40 (CHEST) |  |
| 42/44 (CHEST) |  |
| 46/48 (CHEST) |  |
| 50/52 (CHEST) |  |
|               |  |

MINIMUM ORDER 48 PIECES

~

MADE TO ORDER





MINIMUM ORDER 48 PIECES

sportswear & sports accessories



# **MOST COMPETITIVE PRICE**

# **MOST COMPETITIVE PRICE**







# **REDUCED TO CLEAR**



# SP3179

# **Mitre Shin Pads**

- Vented Polypropylene shell combines breathability & protection
- Vented backing absorbs impact
  Shin guard with double elasticated strap



PER CARTON

S, M

# swimwear & swimwear accessories







COLOURS



SIZE

4/5, 5/6, 7/8, 9/10, 11/12, 13 (YEARS) S, M, L, XL (ADULTS)



BLOCK COLOUR / BLOCK SIZE
 S-XL AVAILABLE IN BLACK ONLY





|       | 9/10 | 11/12 | 13 |
|-------|------|-------|----|
| BLACK | 3    | 4     | 4  |
| NAVY  | 3    | 4     | 4  |



4/5, 5/6, 7/8, 9/10, 11/12, 13 (YEARS) S, M, L, XL (ADULTS)



BLOCK COLOUR / BLOCK SIZE



SIZE

9/10, 11/12, 13 (YEARS) S, M, L, XL (ADULTS)



TOTAL 11 PIECES IN A PACK 11 PIECES IN A PACK

|       | S |