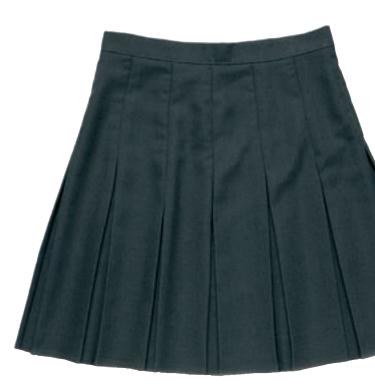

skirts, pinafores trousers & summer dresses

| GS3024 Lycra Skirt<br>• Side pocket with zip fastening<br>• Jet pocket |
|------------------------------------------------------------------------|
| CONTENT                                                                |
| 97% 3% POLYESTER LYCRA                                                 |
| COLOURS                                                                |
| Navy Black                                                             |
| SIZE                                                                   |
| 9/10, 11/12, 13 (YEARS)                                                |
| 15/16 (YEARS)                                                          |
| 12, 14, 16, 18 (LADIES)                                                |

GREY MADE TO ORDER

BLACK & NAVY

(50)

ZIP FASTENING AT BACK (AVAILABLE FROM 9/10 – 18 ONLY)
 LONG LENGTH AVAILABLE ONLY IN SIZES 11/12 YEARS TO 18 LADIES IN