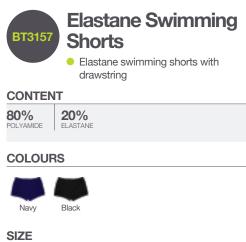

38/40 (CHEST) |  |
| 42/44 (CHEST) |  |
| 46/48 (CHEST) |  |
| 50/52 (CHEST) |  |
|               |  |

MINIMUM ORDER 48 PIECES

~

MADE TO ORDER





MINIMUM ORDER 48 PIECES

sportswear & sports accessories



# **MOST COMPETITIVE PRICE**

# **MOST COMPETITIVE PRICE**







# **REDUCED TO CLEAR**



# SP3179

# **Mitre Shin Pads**

- Vented Polypropylene shell combines breathability & protection
- Vented backing absorbs impact
  Shin guard with double elasticated strap



PER CARTON

S, M

# swimwear & swimwear accessories







COLOURS



SIZE

4/5, 5/6, 7/8, 9/10, 11/12, 13 (YEARS) S, M, L, XL (ADULTS)



BLOCK COLOUR / BLOCK SIZE
 S-XL AVAILABLE IN BLACK ONLY





|       | 9/10 | 11/12 | 13 |
|-------|------|-------|----|
| BLACK | 3    | 4     | 4  |
| NAVY  | 3    | 4     | 4  |



4/5, 5/6, 7/8, 9/10, 11/12, 13 (YEARS) S, M, L, XL (ADULTS)



BLOCK COLOUR / BLOCK SIZE



SIZE

9/10, 11/12, 13 (YEARS) S, M, L, XL (ADULTS)



TOTAL 11 PIECES IN A PACK 11 PIECES IN A PACK

|       | S | М | L | XL | TOTAL                  |
|-------|---|---|---|----|------------------------|
| BLACK | 5 | 4 | 2 | 2  | 13 PIECES<br>IN A PACK |
| NAVY  | 5 | 4 | 2 | 2  | 13 PIECES<br>IN A PACK |





| COLOURS |
|---------|
|         |

Red



PIECES PER PACK



SILICONE



BLOCK COLOUR, PACK OF 12



# Speedo Swimming Goggles

- Silicone deals for enhanced comfortDouble straps for secure
- fit without leaks Adjustable nose bridge to fit a
- range of face shapes
- Smoked lenses for reducing glare and steam build up

# **COLOURS** (JUNIOR)

ra 43 43 43 Red/Smoke Purple/Blue Blue/Orange