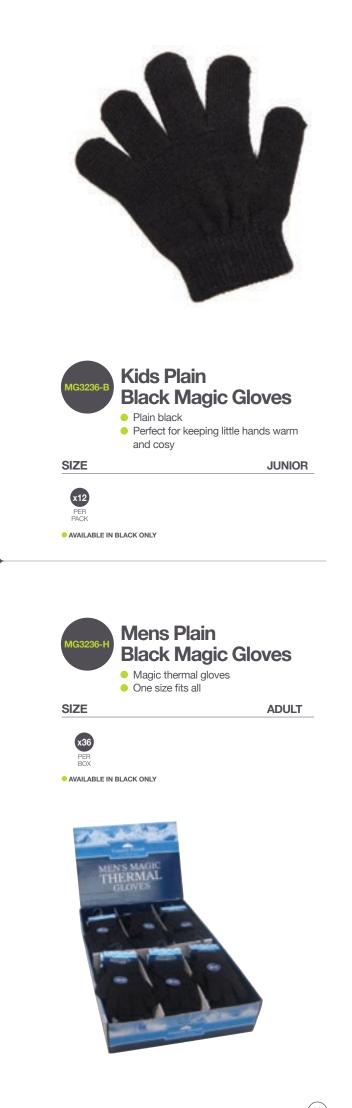

------------|
| BLACK | 5 | 4 | 2 | 2  | 13 PIECES<br>IN A PACK |
| NAVY  | 5 | 4 | 2 | 2  | 13 PIECES<br>IN A PACK |





| COLOURS |
|---------|
|         |

Red



PIECES PER PACK



SILICONE



BLOCK COLOUR, PACK OF 12



# Speedo Swimming Goggles

- Silicone deals for enhanced comfortDouble straps for secure
- fit without leaks Adjustable nose bridge to fit a
- range of face shapes
- Smoked lenses for reducing glare and steam build up

# **COLOURS** (JUNIOR)

ra 43 43 43 Red/Smoke Purple/Blue Blue/Orange Jade Green

**COLOURS** (ADULT)



CHILDREN'S FREESIZE

ADULT FREESIZE

SIZE

- CHILDREN / JUNIOR JET RED/SMOKE, PURPLE/BLUE, BLUE/ORANGE & JADE GREEN ASSORTED COLOURS PACK OF 14
   ADULT JET BLUE/WHITE, NAVY/CLEAR, PURPLE & GREEN/SMOKE ASSORTED COLOURS PACK OF 14

# outerwear









uterwear



| WAIST | AGE<br>(YEARS) |     |
|-------|----------------|-----|
| 24    | 3/4            |     |
| 26    | 5/6            |     |
| 28    | 7/8            |     |
| 30    | 9/10           |     |
| 32    | 11/12          | 670 |
|       |                |     |



|       | AGE            |
|-------|----------------|
| CHEST | AGE<br>(YEARS) |
| 24    | 3/4            |
| 26    | 5/6            |
| 28    | 7/8            |
| 30    | 9/10           |
| 32    | 11/12          |
| 34    | 13             |
|       |                |
|       |                |
|       |                |
|       |                |









4/6

7/9

10/12



34/36









(90)

| CJ3265               | <ul> <li>Tw fa</li> <li>SI</li> </ul> | vo front p<br>Istening<br>hower pro | ockets v<br>oof