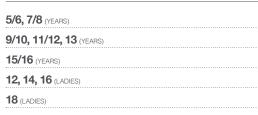

skirts, pinafores trousers & summer dresses

| GS3024 Lycra Skirt<br>• Side pocket with zip fastening<br>• Jet pocket |
|------------------------------------------------------------------------|
| CONTENT                                                                |
| 97% 3% POLYESTER LYCRA                                                 |
| COLOURS                                                                |
| Navy Black                                                             |
| SIZE                                                                   |
| 9/10, 11/12, 13 (YEARS)                                                |
| 15/16 (YEARS)                                                          |
| 12, 14, 16, 18 (LADIES)                                                |

GREY MADE TO ORDER

BLACK & NAVY

(50)

ZIP FASTENING AT BACK (AVAILABLE FROM 9/10 – 18 ONLY)
 LONG LENGTH AVAILABLE ONLY IN SIZES 11/12 YEARS TO 18 LADIES IN

SIZE 5/6 & 7/8 MADE TO ORDER

NEW & IMPROVED SLIMMER LEG

| <ul> <li>GB3045</li> <li>Generous fit</li> <li>Side zip and jet pocket</li> <li>Half elastic at waist</li> </ul> |
|------------------------------------------------------------------------------------------------------------------|
| CONTENT                                                                                                          |
| 58%     38%     4%       POLYESTER     VISCOSE     ELASTANE                                                      |
| COLOURS                                                                                                          |
|                                                                                                                  |
| Grey Navy Black Brown                                                                                            |
| SIZE                                                                                                             |
| 4/5, 5/6, 7/8, 9/10, 11/12, 13 (YEARS)                                                                           |
| 15/16 (YEARS)                                                                                                    |
| 12, 14, 16 (LADIES)                                                                                              |
| 18 (LADIES)                                                                                                      |
| ON SOLD IN MULTIPLES ALSO AVAILABLE IN SINGLES                                                                   |
| BROWN ONLY AVAILABLE IN SIZES 9/10 - 15/16 YEARS                                                                 |