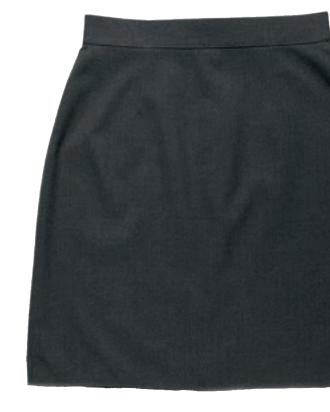

SIZE 16/17 MADE TO ORDER

| GS301                   | 6 • Kr<br>• Co<br>• Kie    | ncil S<br>nee length<br>oncealed<br>ck pleat a | n<br>back zip | fastening |       |
|-------------------------|----------------------------|------------------------------------------------|---------------|-----------|-------|
| CONTE                   | :NT                        |                                                |               |           |       |
| <b>65%</b><br>POLYESTER | 35%<br>VISCOS              | D<br>E (GABARDIN                               | E)            |           |       |
| COLOU                   | JRS                        |                                                |               |           |       |
|                         |                            |                                                |               |           |       |
| Grey                    | Navy                       | Black                                          | Bottle        | Maroon    | Brown |
| SIZE                    |                            |                                                |               |           |       |
| 7/8, 9/10               | <b>), 11/12,</b> 1         | 3 (YEARS)                                      |               |           |       |
| <b>28</b> (WAIST)       |                            |                                                |               |           |       |
| 30, 32, 3               | 4 (WAIST)                  |                                                |               |           |       |
| 36, 38, 4               | (WAIST)                    |                                                |               |           |       |
| ON<br>HANGER            | x5<br>SOLD IN<br>MULTIPLES | ALSO<br>AVAILABL<br>SINGLES                    | EIN           |           |       |