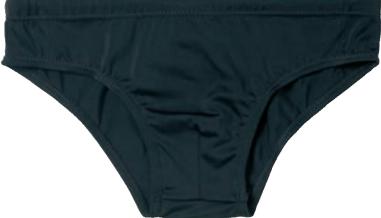

200 PIECES

XS

S

EMBROIDERY

ON HANGER

PER CARTON

| JB312                 | 2 • Ela<br>• Tie     | <b>gging l</b><br>asticated wa<br>e up cord<br>o side pock |                     | IS         |
|-----------------------|----------------------|------------------------------------------------------------|---------------------|------------|
| CONTE                 | INT                  |                                                            |                     |            |
| <b>45%</b><br>ACRYLIC | <b>30%</b><br>COTTON | 15%<br>POLYESTER                                           | 10%<br>MIXED FIBRES | 270<br>GSM |

#### **COLOURS**

## SIZE & PRICE

| 20, 22, 24, 26, 28, 30, 32, 34                                                           |
|------------------------------------------------------------------------------------------|
| XXS, XS                                                                                  |
| S, M (ADULTS)                                                                            |
| L, XL (ADULTS)                                                                           |
| XXL (ADULTS) BLACK & NAVY ONLY                                                           |
| SIZE XXL IS ONLY AVAILABLE IN BLACK & NAVY     BROWN NOT AVAILABLE IN SIZES 20 & S - XXL |

- FOREST GREEN & PURPLE ARE ONLY AVAILABLE IN SIZES 20 XS
- LT MAROON IS ONLY AVAILABLE IN SIZES 24 XS