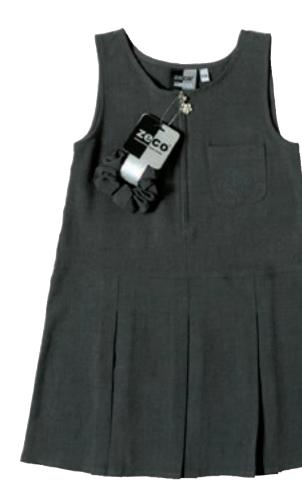

# SIZES MADE TO ORDER

BA070T

02

PRICE ON APPLICATION MINIMUM ORDER 100 PIECES

| GP3026<br>Bib Pinafore<br>• Wrap over knife pleats<br>• Two front buttons        |
|----------------------------------------------------------------------------------|
| CONTENT                                                                          |
| 100%<br>POLYESTER                                                                |
| COLOURS                                                                          |
| Grey Navy                                                                        |
| SIZE                                                                             |
| 3/4, 4/5, 5/6, 6/7, 7/8, 8/9, 9/10 (YEARS)                                       |
| 11/12 (YEARS)                                                                    |
| 13 (YEARS)                                                                       |
| <b>15/16</b> (YEARS)                                                             |
| ON<br>HANGER BERVICE SOLD IN<br>HANGER SERVICE ALSO<br>MULTIPLES ALSO<br>SINGLES |
| 17/18 YEARS MADE TO ORDER                                                        |

# **Flower Embroidery**

**Pinafore** 

- Stitch down box pleats
- Flower embroidery design on
- front pocket Decorative flower detail on zip With free scrunchie

#### CONTENT

GP303

| 63% 32% | 63%<br>POLYESTER | 32%<br>VISCOSE |
|---------|------------------|----------------|
|         | POLYESTER        | VISCOSE        |

5% ELASTAN

## COLOURS

#### SIZE

2/3, 3/4, 4/5, 5/6, 6/7, 7/8, 8/9, 9/10 (YEARS)

8/9, 9/10 (YEARS)

| GB3039<br>2 Pocket Lycra<br>Trouser<br>• Two front pockets<br>• Decorative heart detail on waist<br>• Half elastic waist |  |  |  |  |  |
|--------------------------------------------------------------------------------------------------------------------------|--|--|--|--|--|
| CONTENT                                                                                                                  |  |  |  |  |  |
| 63% 32% 5% DOLYESTER VISCOSE                                                                                             |  |  |  |  |  |
|                                                                                                                          |  |  |  |  |  |
| COLOURS                                                                                                                  |  |  |  |  |  |
| Grey Navy Black Brown                                                                                                    |  |  |  |  |  |
| SIZE                                                                                                                     |  |  |  |  |  |
| 2/3, 3/4, 4/5, 5/6, 7/8 (YEARS)                                                                                          |  |  |  |  |  |
| 8/9, 9/10, 11/12, 13 (YEARS)                                                                                             |  |  |  |  |  |
| <b>15/16</b> (YEARS)                                                                                                     |  |  |  |  |  |
| ON SOLD IN HANGER MULTIPLES ALSO SINGLES                                                                                 |  |  |  |  |  |