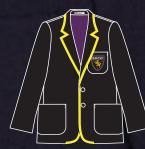

# boys & girls blazers with trim now available

# AVAILABLE IN ALL SIZES.

Individual samples available on request. Other trims and combinations available on request. We can personalise blazers to meet the requirements of all individuals and schools. You choose the colour and a specialised trim to customise your very own blazer.

# Style Guide

Please use the reference number when choosing

BS - A

BLAZER TRIM B Collar and lapel to base.

BS - C

BLAZER TRIM C Collar and top of lapel.

BS - D

BLAZER TRIM D Collar and lapel with chest pocket and side pockets.