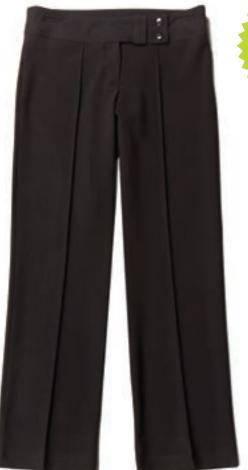

# trousers & shorts

H

| BS3078                  | <ul> <li>Ge<br/>fas</li> <li>Ela</li> <li>Lor</li> <li>Tai</li> </ul> | 0 0 ,              | with hoo<br>back<br>le with tw<br>stband wi |       |
|-------------------------|-----------------------------------------------------------------------|--------------------|---------------------------------------------|-------|
| CONTE                   | T                                                                     |                    |                                             |       |
| <b>65%</b><br>POLYESTER | 35%<br>VISCOSE (G                                                     | ABARDINE)          |                                             |       |
| COLOU                   | RS                                                                    |                    |                                             |       |
|                         |                                                                       |                    |                                             |       |
| Grey                    | Navy                                                                  | Bottle             | Royal                                       | Brown |
| 4/5, 5/6, 0             | 6/7, 7/8, 8                                                           | <b>8/9</b> (YEARS) |                                             |       |
| 9/10, 10/               | 11, 11/12                                                             | (YEARS)            |                                             |       |
| 13 (YEARS)              |                                                                       |                    |                                             |       |
| 15/16 (YEA)             | RS)                                                                   |                    |                                             |       |
| SOLD IN<br>MULTIPLES    | ALSO<br>AVAILABLE<br>SINGLES                                          | IN                 |                                             |       |
|                         |                                                                       |                    | ORDER £2.00                                 | EYTDA |